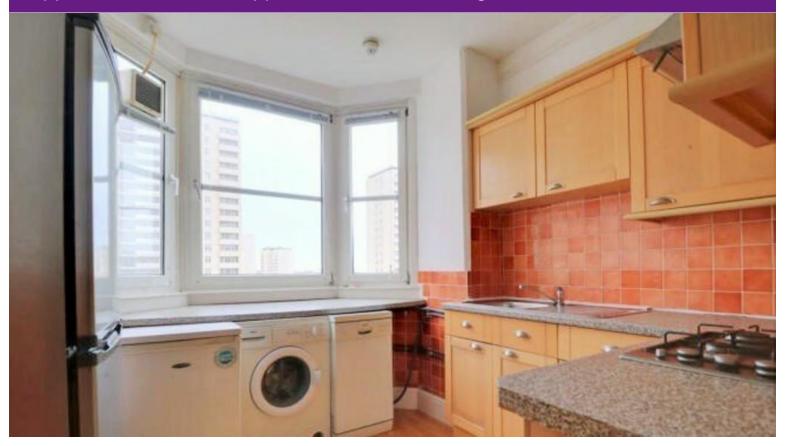

#### SECOND FLOOR

ENTRANCE HALL

BEDROOM FOUR 7' 7" x 14' 4" (2.31m x 4.37m)

BEDROOM THREE 11' 1" x 14' 4" (3.38m x 4.37m)

LIV ING ROOM 10' 3" x 13' 4" (3.12m x 4.06m)

KITCHEN 9' 6" x 8' 3" (2.9m x 2.51m)

FAMILY BATHROOM

m

Kitchen 2.89 x 2.52m

9'6" x 8'3"