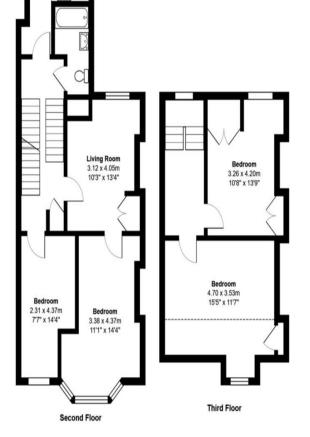

#### Accommodation

#### SECOND FLOOR

ENTRANCE HALL

BEDROOM FOUR 7' 7" x 14' 4" (2.31m x 4.37m)

BEDROOM THREE 11' 1" x 14' 4" (3.38m x 4.37m)

LIV ING ROOM 10' 3" x 13' 4" (3.12m x 4.06m)

KITCHEN 9' 6" x 8' 3" (2.9m x 2.51m)

FAMILY BATHROOM

THIRD FLOOR

BEDROOM TWO 10' 8" x 13' 9" (3.25m x 4.19m)

BEDROOM ONE 15' 5" x 11' 7" (4.7m x 3.53m)

Total Area: 99.0 m<sup>2</sup> ... 1066 ft<sup>2</sup> All measurements are approximate and for display purposes only