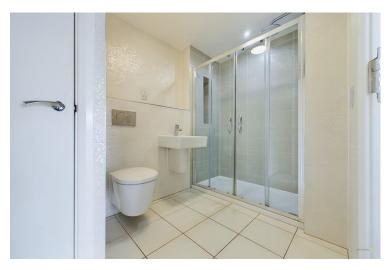

The master bedroom is a well-proportioned double with ensuite that has a WC, sink and double shower cubicle all with top quality fittings. There are large windows and sliding door overlooking the lake, plus the master bedroom benefits from a dressing area with fitted wardrobes.

The second bedroom is also a double with the same view over the lake. The main bathroom has a bath, WC and sink boasting fashionable tiles that complement the suite. Additionally off the hall is a utility cupboard with fitted worktop and services ready for a washer and a condenser dryer, plus there is a separate storage cupboard.