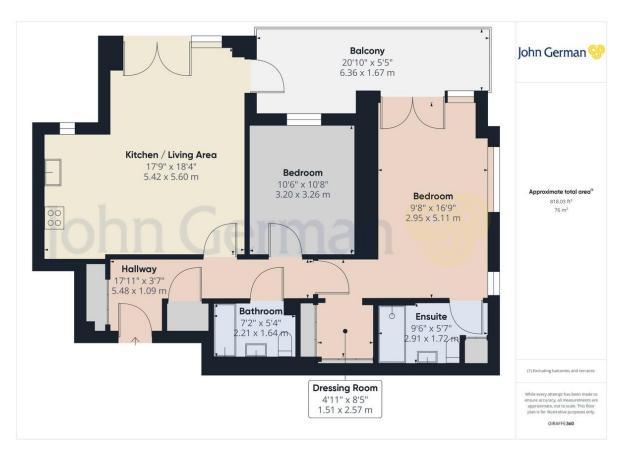

The second shared lobby has the solid oak front door to the apartment which opens up into a spacious entrance hall with an intercom phone/video link to the main door.

Down the hallway is a large open plan kitchen and living area with large window and sliding door opening up to look over the lake plus another door to the side which leads to the balcony. The modern kitchen has brand new integrated appliances including ceramic hob, slimline dishwasher, larder fridge, freezer and oven. There are also high specification wall and base units with complementary worktop and tiling.

The master bedroom is a well-proportioned double with ensuite that has a WC, sink and double shower cubicle all with top quality fittings. There are large windows and sliding door overlooking the lake, plus the master bedroom benefits from a dressing area with fitted wardrobes.

The second bedroom is also a double with the same view over the lake. The main bathroom has a bath, WC and sink boasting fashionable tiles that complement the suite. Additionally off the hall is a utility cupboard with fitted worktop and services ready for a washer and a condenser dryer, plus there is a separate storage cupboard.

The apartment benefits from underfloor heating throughout powered by a gas combi boiler plus double glazing.

Barton Marina has attractive moorings which are home to colourful boats and barges, while the waterfront boasts welcoming bars, cafes, restaurants and independent shops, including a delightful delicatessen and even a cinema. Barton Marina also has woodland with a myriad of walks and pathways -you're never far from nature at Lakeside Apartments. Home to over 300 boats, you're free to explore in all directions by road, canal, footpath and cycle ways. The historic village of Barton under Needwood is within walking distance for everyday amenities such as a library, pubs and a stunning church are also at hand. Access to the A38 is within minutes of leaving the Marina.