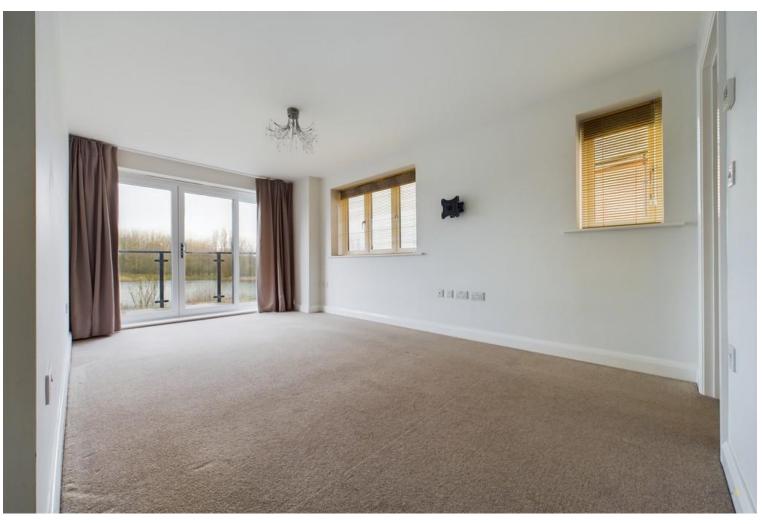

The second shared lobby has the solid oak front door to the apartment which opens up into a spacious entrance hall with an intercom phone/video link to the main door.

Down the hallway is a large open plan kitchen and living area with large window and sliding door opening up to look over the lake plus another door to the side which leads to the balcony. The modern kitchen has brand new integrated appliances including ceramic hob, slimline dishwasher, larder fridge, freezer and oven. There are also high specification wall and base units with complementary worktop and tiling.