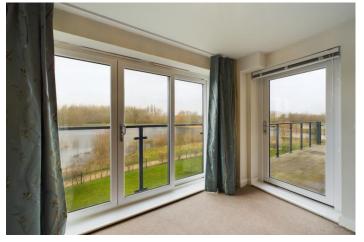

The second shared lobby has the solid oak front door to the apartment which opens up into a spacious entrance hall with an intercom phone/video link to the main door.

Down the hallway is a large open plan kitchen and living area with large window and sliding door opening up to look over the lake plus another door to the side which leads to the balcony. The modern kitchen has brand new integrated appliances including ceramic hob, slimline dishwasher, larder fridge, freezer and oven. There are also high specification wall and base units with complementary worktop and tiling.