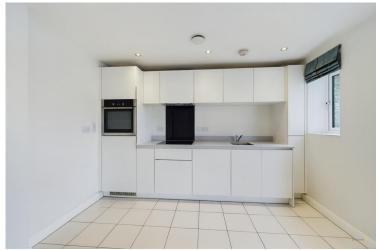

The second shared lobby has the solid oak front door to the apartment which opens up into a spacious entrance hall with an intercom phone/video link to the main door.

Down the hallway is a large open plan kitchen and living area with large window and sliding door opening up to look over the lake plus another door to the side which leads to the balcony. The modern kitchen has brand new integrated appliances including ceramic hob, slimline dishwasher, larder fridge, freezer and oven. There are also high specification wall and base units with complementary worktop and tiling.