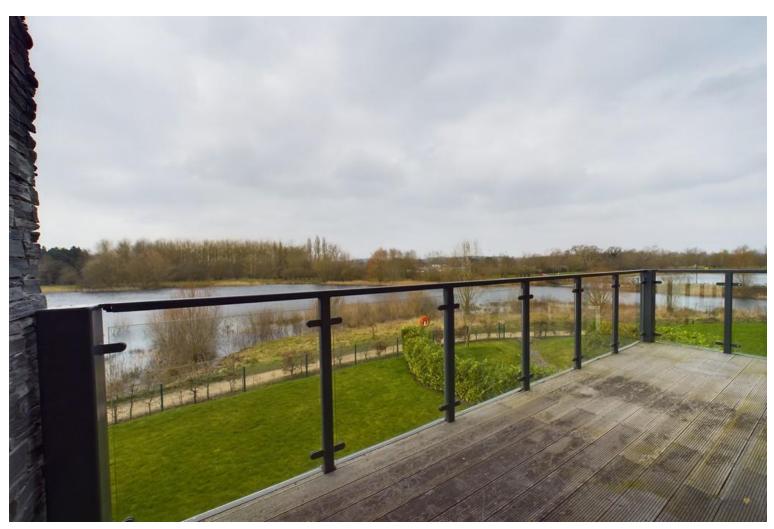

NO UPWARD CHAIN

£385,000

The development of these luxury apartments is set within a private secure gated community where each apartment has parking for two cars. This available first floor apartment benefits from a balcony with delightful views over a lake.

The second shared lobby has the solid oak front door to the apartment which opens up into a spacious entrance hall with an intercom phone/video link to the main door.

Down the hallway is a large open plan kitchen and living area with large window and sliding door opening up to look over the lake plus another door to the side which leads to the balcony. The modern kitchen has brand new integrated appliances including ceramic hob, slimline dishwasher, larder fridge, freezer and oven. There are also high specification wall and base units with complementary worktop and tiling.

The apartment benefits from underfloor heating throughout powered by a gas combi boiler plus double glazing.

Barton Marina has attractive moorings which are home to colourful boats and barges, while the waterfront boasts welcoming bars, cafes, restaurants and independent shops, including a delightful delicatessen and even a cinema. Barton Marina also has woodland with a myriad of walks and pathways -you're never far from nature at Lakeside Apartments. Home to over 300 boats, you're free to explore in all directions by road, canal, footpath and cycle ways. The historic village of Barton under Needwood is within walking distance for everyday amenities such as a library, pubs and a stunning church are also at hand. Access to the A38 is within minutes of leaving the Marina.