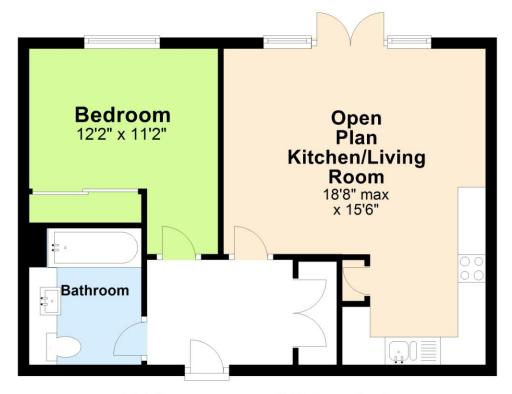

### **Second Floor**

Total area: approx. 503.3 sq. feet

For illustrative purposes only. Not to scale. Plan produced using PlanUp.