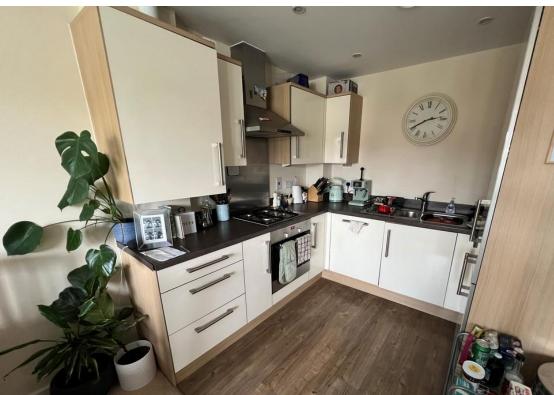

The property benefits from having a good-sized lounge dining room opening into a well-presented fitted kitchen, a good-sized double bedroom with fitted wardrobes, bathroom, Juliet style balcony, allocated parking space.