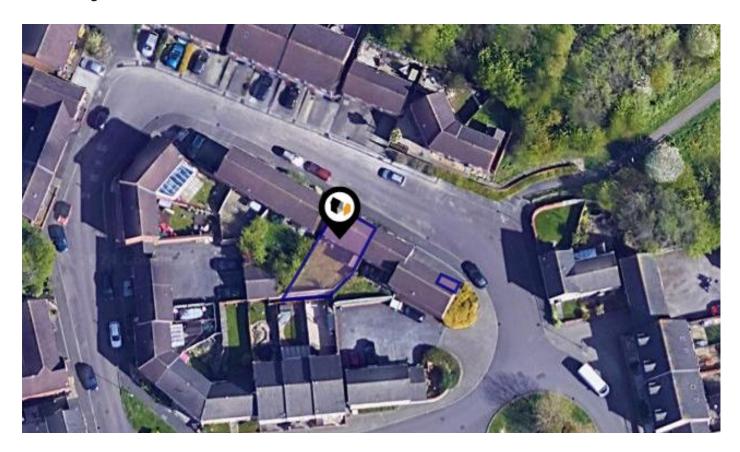

## SAWYER ROAD, SWINDON, SN25

#### Property

| Туре:            | Semi-Detached                           | Last Sold £/ft <sup>2</sup> : | £185     |
|------------------|-----------------------------------------|-------------------------------|----------|
| Bedrooms:        | 2                                       | Tenure:                       | Freehold |
| Floor Area:      | 667 ft <sup>2</sup> / 62 m <sup>2</sup> |                               |          |
| Plot Area:       | 0.03 acres                              |                               |          |
| Year Built :     | 2001                                    |                               |          |
| Council Tax :    | Band C                                  |                               |          |
| Annual Estimate: | £1,762                                  |                               |          |
| Title Number:    | WT207220                                |                               |          |
| UPRN:            | 10004845733                             |                               |          |