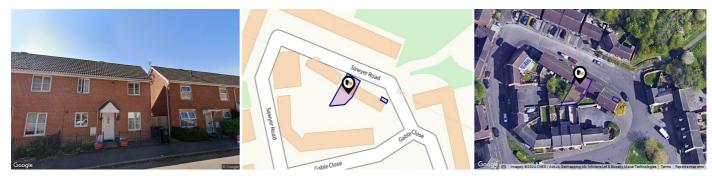

## SAWYER ROAD, SWINDON, SN25

#### Property

| Туре:            | Semi-Detached                           | Last Sold £/ft <sup>2</sup> : | £185     |
|------------------|-----------------------------------------|-------------------------------|----------|
| Bedrooms:        | 2                                       | Tenure:                       | Freehold |
| Floor Area:      | 667 ft <sup>2</sup> / 62 m <sup>2</sup> |                               |          |
| Plot Area:       | 0.03 acres                              |                               |          |
| Year Built :     | 2001                                    |                               |          |
| Council Tax :    | Band C                                  |                               |          |
| Annual Estimate: | £1,762                                  |                               |          |
| Title Number:    | WT207220                                |                               |          |
| UPRN:            | 10004845733                             |                               |          |