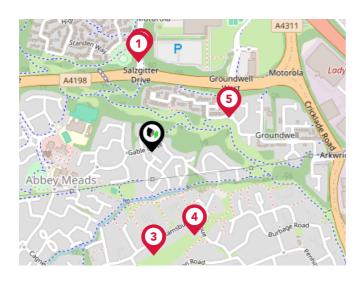

|   |                                                                                                               | Nursery | Primary                                                                                                                                                                                                                                                                                                                                                                                                                                                                                                                                                                                                                                                                                                                                                                                                                                                                                                                                                                                                                                                                                                                                                                                                                                                                                                                                                                                                                                                                                                                                                                                                                                                                                                                                                                                                                                                                                                                                                                                                                                                                                                                    | Secondary | College | Private |
|---|---------------------------------------------------------------------------------------------------------------|---------|----------------------------------------------------------------------------------------------------------------------------------------------------------------------------------------------------------------------------------------------------------------------------------------------------------------------------------------------------------------------------------------------------------------------------------------------------------------------------------------------------------------------------------------------------------------------------------------------------------------------------------------------------------------------------------------------------------------------------------------------------------------------------------------------------------------------------------------------------------------------------------------------------------------------------------------------------------------------------------------------------------------------------------------------------------------------------------------------------------------------------------------------------------------------------------------------------------------------------------------------------------------------------------------------------------------------------------------------------------------------------------------------------------------------------------------------------------------------------------------------------------------------------------------------------------------------------------------------------------------------------------------------------------------------------------------------------------------------------------------------------------------------------------------------------------------------------------------------------------------------------------------------------------------------------------------------------------------------------------------------------------------------------------------------------------------------------------------------------------------------------|-----------|---------|---------|
| • | Abbey Meads Community Primary School<br>Ofsted Rating: Good   Pupils: 524   Distance:0.25                     |         |                                                                                                                                                                                                                                                                                                                                                                                                                                                                                                                                                                                                                                                                                                                                                                                                                                                                                                                                                                                                                                                                                                                                                                                                                                                                                                                                                                                                                                                                                                                                                                                                                                                                                                                                                                                                                                                                                                                                                                                                                                                                                                                            |           |         |         |
| 2 | Catherine Wayte Primary School<br>Ofsted Rating: Good   Pupils: 417   Distance:0.57                           |         | Image: A start of the start |           |         |         |
| 3 | Seven Fields Primary School Ofsted Rating: Requires Improvement   Pupils: 336   Distance:0.66                 |         | Image: A start of the start |           |         |         |
| 4 | <b>Bridlewood Primary School</b><br>Ofsted Rating: Good   Pupils: 241   Distance:0.7                          |         |                                                                                                                                                                                                                                                                                                                                                                                                                                                                                                                                                                                                                                                                                                                                                                                                                                                                                                                                                                                                                                                                                                                                                                                                                                                                                                                                                                                                                                                                                                                                                                                                                                                                                                                                                                                                                                                                                                                                                                                                                                                                                                                            |           |         |         |
| 5 | <b>St Luke's Academy</b><br>Ofsted Rating: Good   Pupils: 72   Distance:0.78                                  |         |                                                                                                                                                                                                                                                                                                                                                                                                                                                                                                                                                                                                                                                                                                                                                                                                                                                                                                                                                                                                                                                                                                                                                                                                                                                                                                                                                                                                                                                                                                                                                                                                                                                                                                                                                                                                                                                                                                                                                                                                                                                                                                                            |           |         |         |
| 6 | Greenmeadow Primary School<br>Ofsted Rating: Good   Pupils: 246   Distance:0.83                               |         |                                                                                                                                                                                                                                                                                                                                                                                                                                                                                                                                                                                                                                                                                                                                                                                                                                                                                                                                                                                                                                                                                                                                                                                                                                                                                                                                                                                                                                                                                                                                                                                                                                                                                                                                                                                                                                                                                                                                                                                                                                                                                                                            |           |         |         |
| Ø | <b>St Leonard's Church of England Primary Academy</b><br>Ofsted Rating: Inadequate   Pupils:0   Distance:1.03 |         |                                                                                                                                                                                                                                                                                                                                                                                                                                                                                                                                                                                                                                                                                                                                                                                                                                                                                                                                                                                                                                                                                                                                                                                                                                                                                                                                                                                                                                                                                                                                                                                                                                                                                                                                                                                                                                                                                                                                                                                                                                                                                                                            |           |         |         |
| 8 | Rodbourne Cheney Primary School Ofsted Rating: Outstanding   Pupils: 284   Distance:1.05                      |         |                                                                                                                                                                                                                                                                                                                                                                                                                                                                                                                                                                                                                                                                                                                                                                                                                                                                                                                                                                                                                                                                                                                                                                                                                                                                                                                                                                                                                                                                                                                                                                                                                                                                                                                                                                                                                                                                                                                                                                                                                                                                                                                            |           |         |         |