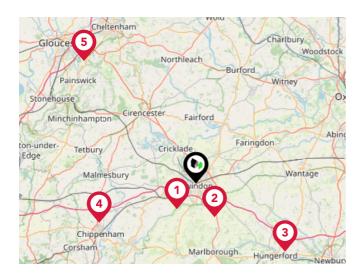

#### Trunk Roads/Motorways

| Pin | Name    | Distance    |
|-----|---------|-------------|
| 1   | M4 J16  | 4.66 miles  |
| 2   | M4 J15  | 5.69 miles  |
| 3   | M4 J14  | 16.57 miles |
| 4   | M4 J17  | 15.45 miles |
| 5   | M5 J11A | 24.34 miles |

#### Airports/Helipads

| Pin | Name                          | Distance    |
|-----|-------------------------------|-------------|
|     | Gloucestershire Airport       | 25.74 miles |
| 2   | London Oxford Airport         | 26.03 miles |
| 3   | Southampton Airport           | 48.57 miles |
| 4   | Bristol International Airport | 42.35 miles |