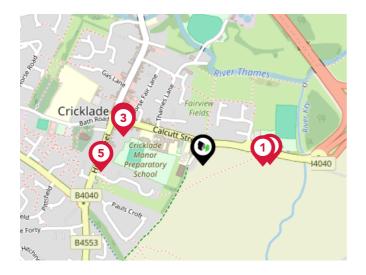

|   |                                                                                                         | Nursery | Primary      | Secondary    | College | Private |
|---|---------------------------------------------------------------------------------------------------------|---------|--------------|--------------|---------|---------|
| • | <b>Cricklade Manor Prep</b><br>Ofsted Rating: Not Rated   Pupils: 173   Distance:0.09                   |         |              |              |         |         |
| 2 | <b>Meadowpark School</b><br>Ofsted Rating: Good   Pupils: 70   Distance:0.27                            |         |              |              |         |         |
| 3 | St Sampson's Church of England Primary School Ofsted Rating: Good   Pupils: 299   Distance:0.33         |         |              |              |         |         |
| 4 | <b>Down Ampney Church of England Primary School</b><br>Ofsted Rating: Good   Pupils: 43   Distance:2.34 |         | $\checkmark$ |              |         |         |
| 5 | Tadpole Farm CofE Primary Academy         Ofsted Rating: Good   Pupils: 472   Distance:2.42             |         | $\checkmark$ |              |         |         |
| 6 | William Morris Primary School<br>Ofsted Rating: Not Rated   Pupils: 39   Distance:2.43                  |         | $\checkmark$ |              |         |         |
| Ø | <b>Churchward School</b><br>Ofsted Rating: Not Rated   Pupils: 41   Distance:2.43                       |         |              | $\checkmark$ |         |         |
| 8 | Great Western Academy<br>Ofsted Rating: Not Rated   Pupils: 369   Distance:2.43                         |         |              |              |         |         |