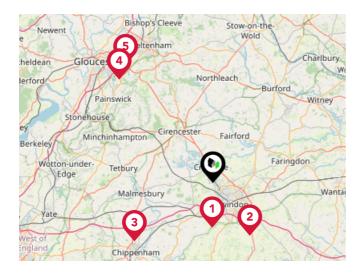

| Pin | Name                          | Distance    |
|-----|-------------------------------|-------------|
|     | Gloucestershire Airport       | 21.85 miles |
| 2   | London Oxford Airport         | 26.67 miles |
| 3   | Southampton Airport           | 52.24 miles |
| 4   | Bristol International Airport | 40.94 miles |