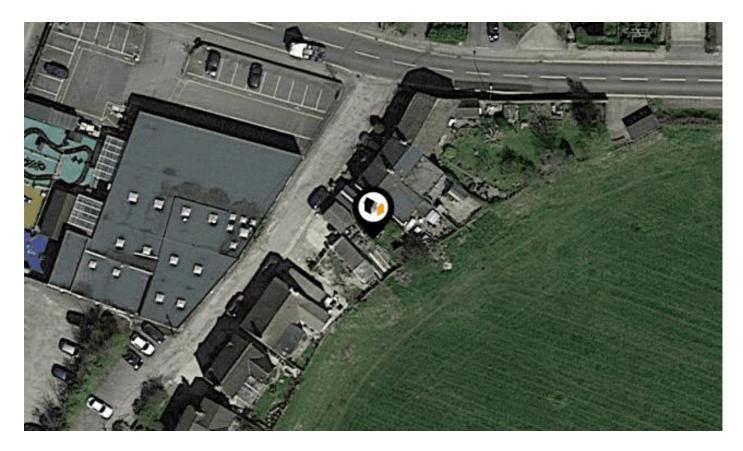

See More Online

# **KFT:** Key Facts for Tenants

An Insight Into This Property & the Local Market **Friday 15<sup>th</sup> March 2024** 



## SPITAL LANE, CRICKLADE, SN6

#### McFarlane Sales & Lettings Ltd

28-30 Wood Street Swindon SN1 4AB 01793 611841 tom@mcfarlaneproperty.com www.mcfarlaneproperty.com





## Property **Overview**





#### Property

| Туре:     | Detached    |
|-----------|-------------|
| Bedrooms: | 2           |
| UPRN:     | 10096045632 |

#### Local Area

| Local Authority:          | Wiltshire |  |
|---------------------------|-----------|--|
| <b>Conservation Area:</b> | No        |  |
| Flood Risk:               |           |  |
| • Rivers & Seas           | Very Low  |  |

#### Satellite/Fibre TV Availability:





## Area **Schools**



| South Cerney               | Down <sup>4</sup> hey Marston M | eysey The Kempsford                 | and the second second |
|----------------------------|-