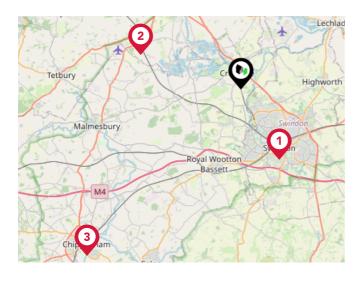

## Area Transport (National)

#### National Rail Stations

| Pin | Name                    | Distance    |
|-----|-------------------------|-------------|
|     | Swindon Rail Station    | 5.89 miles  |
| 2   | Kemble Rail Station     | 7.78 miles  |
| 3   | Chippenham Rail Station | 16.72 miles |

### Trunk Roads/Motorways

| Pin | Name    | Distance    |
|-----|---------|-------------|
| 1   | M4 J16  | 6.57 miles  |
| 2   | M4 J15  | 9.52 miles  |
| 3   | M4 J17  | 14.47 miles |
| 4   | M5 J11A | 20.42 miles |
| 5   | M5 J11  | 21.52 miles |