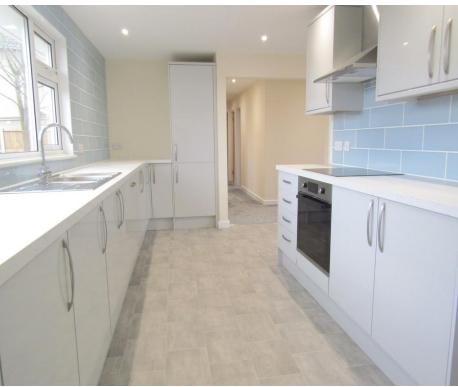

### Accommodation

Entrance Hall
Lounge (5.17m x 3.44m)
Kitchen (8.83m x 2.70m)
Bedroom One (3.93m x 3.37m)
Bedroom Two (3.31m x 3m)
Bedroom Three (3.70m x 2.76m)
Bathroom
WC