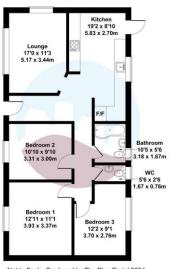

#### Pork Lane Approximate Gross Internal Area

883 sq ft - 82 sq m

Not to Scale. Produced by The Plan Portal 2024 For Illustrative Purposes Only.

### Accommodation

Entrance Hall
Lounge (5.17m x 3.44m)
Kitchen (8.83m x 2.70m)
Bedroom One (3.93m x 3.37m)
Bedroom Two (3.31m x 3m)
Bedroom Three (3.70m x 2.76m)
Bathroom
WC