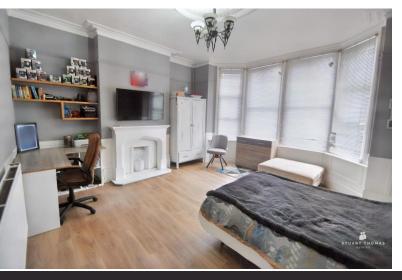

BEDROOM TWO A large second bedroom. Feature fireplace. Double glazed patio doors to garden. Coving. Radiator. Wood effect flooring.

LOUNGE Two sliding sash windows to side. Two built in storage cupboards. Feature fire place. Radiator. Coving.