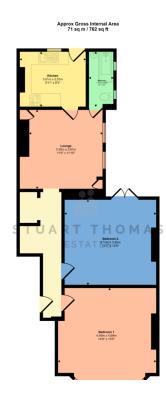

**16 Marine Avenue** 

, Westcliff-on-Sea, SS0 7PS

- LARGE 2 BEDROOM GROUND FLOOR FLAT
- CLOSE TO THE SEAFRONT
- WALING DISTANCE TO WESTCLIFF STATION

Guide Price £235,000

EPC Rating '45'

ENTRANCE HALL Door to communal hallway.

BEDROOM ONE A large master bedroom, double glazed bay window to the front offering glimpses of the Thames Estuary. Coving. Radiator. Wood effect flooring. Detailed ceiling mouldings. Feature fireplace.

BEDROOM TWO A large second bedroom. Feature fireplace. Double glazed patio doors to garden. Coving. Radiator. Wood effect flooring.

LOUNGE Two sliding sash windows to side. Two built in storage cupboards. Feature fire place. Radiator. Coving.

KITCHEN A range of units at eye and base level with ample work surfaces over. Electric hob with an extractor hood over. Built in oven under. Space for fridge. Space for washing machine. Single stainless steel drainer sink unit with a mixer tap over. Breakfast bar. Wood effect laminate flooring. Window to rear. Double glazed back door to garden area.

BATHROOM Comprising of a 3 piece suite there is a bath with shower over. Pedestal wash basin. Low level WC. Radiator. Part tiled. Two obscure windows to the side.

REAR GARDEN In need of landscaping and clearing, patio area to the immediate rear, fenced boundaries.