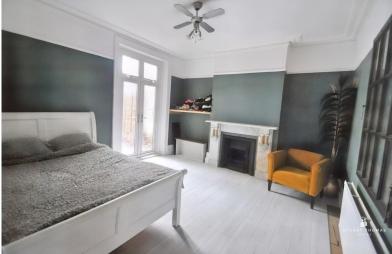

BEDROOM ONE A large master bedroom, double glazed bay window to the front offering glimpses of the Thames Estuary. Coving. Radiator. Wood effect flooring. Detailed ceiling mouldings. Feature fireplace.