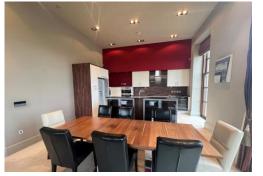

#### **RAISED KITCHEN AREA**

 $16'\ 2''\ x\ 11'\ 4''\ (4.93\mbox{m}\ x\ 3.45\mbox{m})$  Full range of wall and floor units including drawers, large island with granite worktops, twin island sinks with mixer tap, Miele appliances including 2 x ovens, grill, induction hob & extractor, dishwasher, wine fridge, washing machine, tiled floor