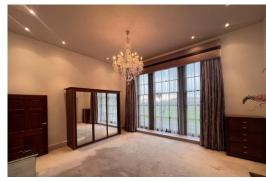

#### **BEDROOM ONE**

19' 4" x 15' 10" (5.89m x 4.83m) 3 x floor to ceiling double glazed sash windows

### BEDROOM TWO/DRESSING ROOM

Fully fitted wardrobes with multi hanging spaces, shelving, drawers, shoe racks & cupboards, floor to ceiling double glazed window