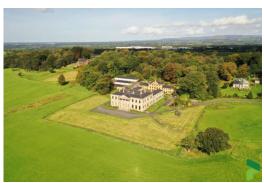

# 1 Woodfold Hall, Woodfold Park, Mellor, Blackburn

£1,650 pcm

A most impressive ground floor apartment in the magnificent Woodfold Hall, restored to exacting standards. Situated at the sought after, gated estate, on the outskirts of Blackburn but convenient for all surrounding towns and the regions major road networks including the M6 (approximately 5 miles). It is also close to Mellor village and British Aerosp ace.

The high quality accommodation enjoys an entrance hall with two piece cloakroom, a superb open-plan living arrangement with a lounge, dining area and fully fitted kitchen. There are two bedrooms (both with en-suite facilities). The second bedroom is currently fitted as a dressing room. It has double glazing and underfloor heating. There is a double garage and visitor parking with the property.