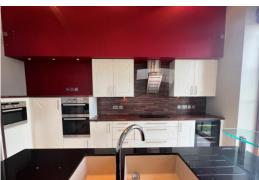

#### **RAISED KITCHEN AREA**

 $16'\ 2''\ x\ 11'\ 4''\ (4.93\mbox{m}\ x\ 3.45\mbox{m})$  Full range of wall and floor units including drawers, large island with granite worktops, twin island sinks with mixer tap, Miele appliances including 2 x ovens, grill, induction hob & extractor, dishwasher, wine fridge, washing machine, tiled floor