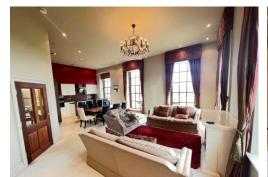

#### **OPEN PLAN LOUNGE & FULLY FITTED KITCHEN**

32' 6"  $\times$  18' 0" (9.91m  $\times$  5.49m) Electric fire in fire surround, 5  $\times$  double glazed sash windows with aspects over the surrounding estate