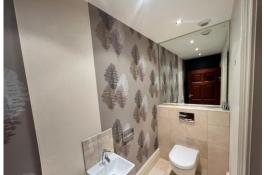

#### TWO PIECE CLOAKROOM

Wash basin, WC, tiled floor

## **EN-SUITE SHOWER ROOM**

9' 8" x 7' 10" (2.95m x 2.39m) Large walk in Pharo shower, wash basin, WC, tiled walls & floor, chrome radiator/towel rail

#### **EN-SUITE BATHROOM**

Spa bath with TV inset, wash basin, WC, tiled walls & floor, radiator