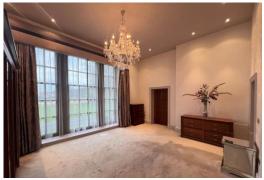

#### **BEDROOM ONE**

19' 4" x 15' 10" (5.89m x 4.83m) 3 x floor to ceiling double glazed sash windows