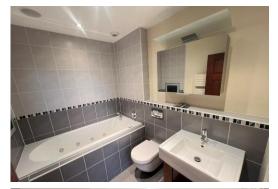

#### **EN-SUITE BATHROOM**

Spa bath with TV inset, wash basin, WC, tiled walls & floor, radiator