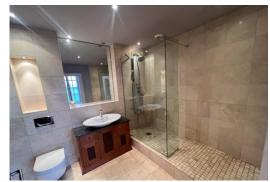

## **EN-SUITE SHOWER ROOM**

9' 8" x 7' 10" (2.95m x 2.39m) Large walk in Pharo shower, wash basin, WC, tiled walls & floor, chrome radiator/towel rail

#### **EN-SUITE BATHROOM**

Spa bath with TV inset, wash basin, WC, tiled walls & floor, radiator