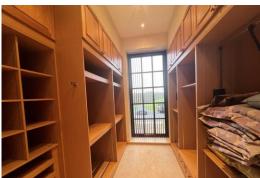

### BEDROOM TWO/DRESSING ROOM

Fully fitted wardrobes with multi hanging spaces, shelving, drawers, shoe racks & cupboards, floor to ceiling double glazed window