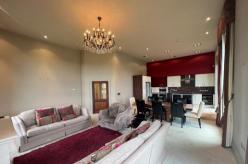

#### **OPEN PLAN LOUNGE & FULLY FITTED KITCHEN**

32' 6"  $\times$  18' 0" (9.91m  $\times$  5.49m) Electric fire in fire surround, 5  $\times$  double glazed sash windows with aspects over the surrounding estate