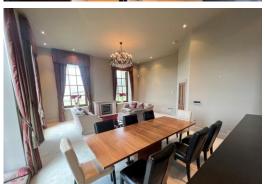

#### **OPEN PLAN LOUNGE & FULLY FITTED KITCHEN**

32' 6"  $\times$  18' 0" (9.91m  $\times$  5.49m) Electric fire in fire surround, 5  $\times$  double glazed sash windows with aspects over the surrounding estate