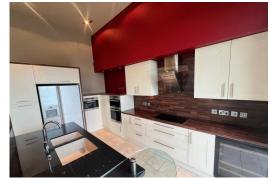

#### **RAISED KITCHEN AREA**

 $16'\ 2''\ x\ 11'\ 4''\ (4.93\mbox{m}\ x\ 3.45\mbox{m})$  Full range of wall and floor units including drawers, large island with granite worktops, twin island sinks with mixer tap, Miele appliances including 2 x ovens, grill, induction hob & extractor, dishwasher, wine fridge, washing machine, tiled floor