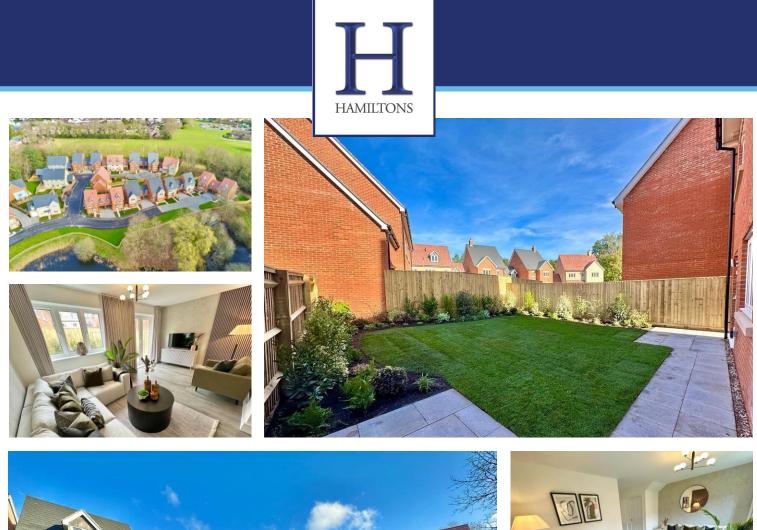

## 222 Lake View Lane

Waters Edge, Camberley, , GU16 6AF

This four bedroom family home is set over three floors. On the ground floor, there is a kitchen/dining room with integrated appliances, a living room with French doors out on to the garden and a cloakroom. On the first floor, the master bedroom has an ensuite and built in wardrobes, there are two further spacious double bedrooms and a family bathroom. On the second floor there is a large fourth bedroom also with an ensuite.

## Asking Price Of £630,000 EPC Rating TBC

- Show Homes Open Daily 10:00 -17:00
- ٠
- Kitchen Dining Room
- Four Bedrooms & Two En Suits