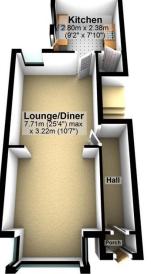

## **Property Summary**

\*\* CHAIN FREE HALLS ADJOINING END OF TERRACE COTTAGE STYLE PROPERTY \*\* Located near to Newbury Park underground station and shopping facilities is this chain free halls adjoining end of terrace property which would make someone a perfect family starter home. It offers two good size bedrooms and a first floor bathroom, and on the ground floor a lounge with dining area and a decent size kitchen. There are front and rear gardens and has the benefit of being chain free. Call today for further details.

First Floor

Total area: approx. 73.0 sq. metres (785.6 sq. feet)

www.sovereign-house.com

homes@sovereign-

- Two Bedrooms
- Family Bathroom/Wc
- Lounge/Diner
- Kitchen
- Front & Rear Gardens
- Chain Free Property
- Close To Underground Station & Local Shops
- Halls Adjoining End Terrace Property
- EPC Rating D
- Council Tax Band C