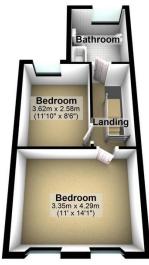

## **Property Summary**

\*\* CHAIN FREE HALLS ADJOINING END OF TERRACE COTTAGE STYLE PROPERTY \*\* Located near to Newbury Park underground station and shopping facilities is this chain free halls adjoining end of terrace property which would make someone a perfect family starter home. It offers two good size bedrooms and a first floor bathroom, and on the ground floor a lounge with dining area and a decent size kitchen. There are front and rear gardens and has the benefit of being chain free. Call today for further details.

First Floor

Total area: approx. 73.0 sq. metres (785.6 sq. feet)

www.sovereign-house.com

homes@sovereign-

- Two Bedrooms
- Family Bathroom/Wc
- Lounge/Diner
- Kitchen
- Front & Rear Gardens
- Chain Free Property
- Close To Underground Station & Local Shops
- Halls Adjoining End Terrace Property
- EPC Rating D
- Council Tax Band C