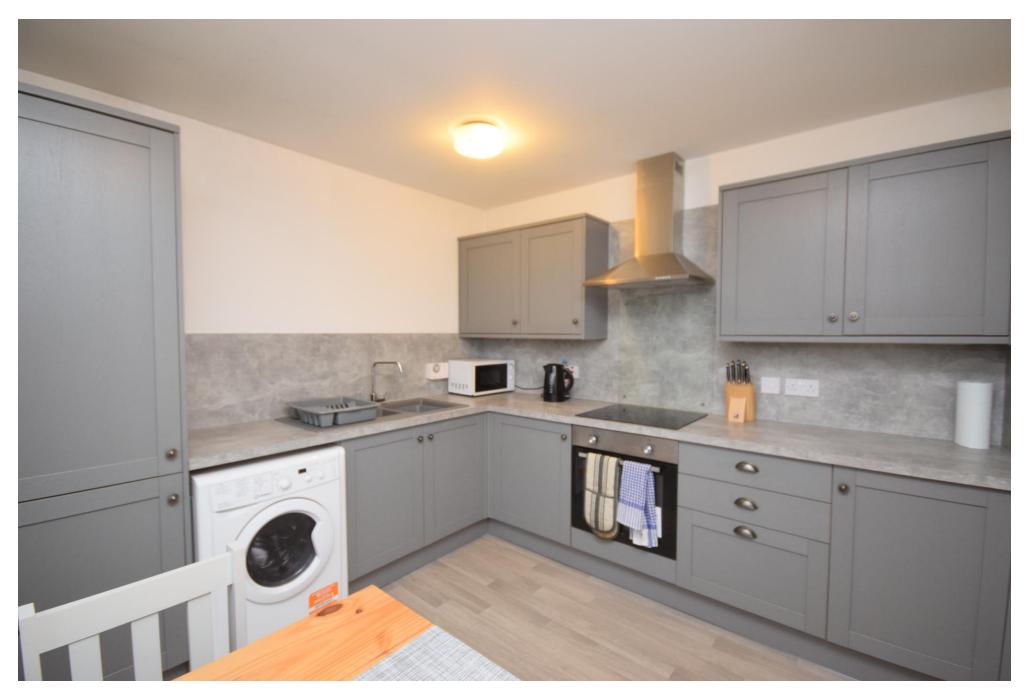

# Property Summary

Next Home are delighted to bring to the market this spacious 2 bedroom top floor apartment situated in a popular residential area of Perth.

The property is ideal for a host of buyers with well-presented accommodation comprising: Secure door entry system, entrance hall with storage, spacious lounge, modern kitchen/dining room, 2 double bedrooms and a well-presented 3 piece bathroom suite.

### KITCHEN

10'5" x 9' 8" (3.18m x 2.95m)