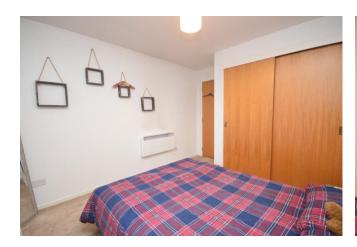

### **BEDROOM**

11'9" x 9' 7" (3.59m x 2.94m)

### **BEDROOM**

11'9" x 8' 4" (3.59m x 2.56m)