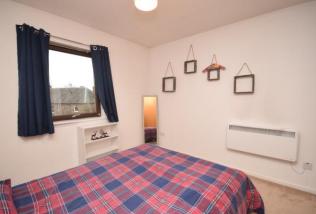

### **BEDROOM**

11'9" x 9' 7" (3.59m x 2.94m)

### **BEDROOM**

11'9" x 8' 4" (3.59m x 2.56m)