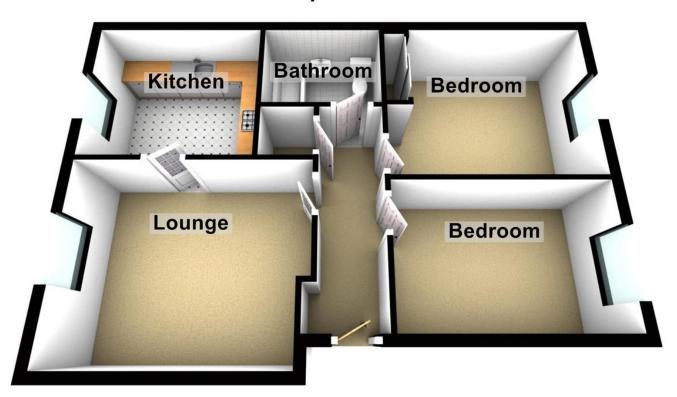

# Floorplans

**Top Floor** 

### **ENTRANCE HALL**

11' 10" x 4' 7" (3.62m x 1.40m)

### LOUNGE

14'0" x 12'8" (4.29m x 3.87m)

### KITCHEN

10'5" x 9' 8" (3.18m x 2.95m)

### **BEDROOM**

11'9" x 9' 7" (3.59m x 2.94m)

### **BEDROOM**

11'9" x 8' 4" (3.59m x 2.56m)

### **BATHROOM**

7' 6" x 5' 4" (2.31m x 1.65m)

PLEASE NOTE: These particulars whilst believed to be accurate are set out as a general outline only for guidance and do not constitute any part of an offer or contract intending, purchasers should not rely on them as statements or representations of fact, but must satisfy themselves by inspection or otherwise as to their accuracy. No person in this firm's employment has the authority to make or give representation or warranty in respect of the property. All roomsizes are approximate and for general guidance only. They cannot be relied upon for fitting carpets, fumiture etc.