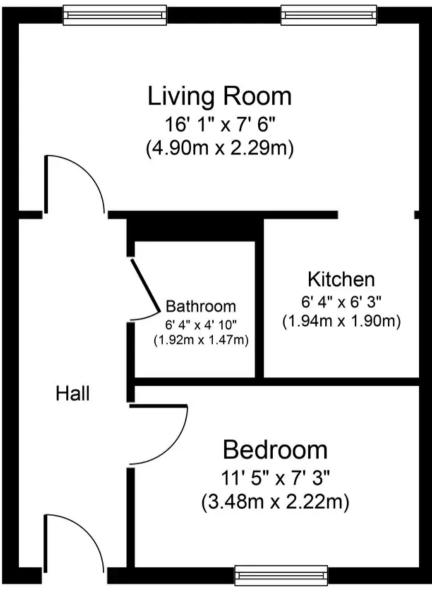

Flat, 22 East Main Street, Broxburn
Offers Over £67,000







## Flat

## 22 East Main Street, Broxburn

Immaculate 1-bed flat in prime location with modern kitchen and main door entry. Perfect for investors or first-time buyers. Close to amenities and transport links. Stylish and well-maintained. Council tax banding A. Contact us today for a viewing!

Council Tax band: A

- One Bedroom
- First Floor Flat
- Modern Kitchen
- Walk In Condition
- Close To All Amenities
- Main Door Entry
- Fully Compliant With Renting Regulations
- Ideal for Investors
- Great For First Time Buyers
- Council Tax Banding A









Approximate Floor Area 351 sq. ft. (32.6 sq. m.)



## KnightBain Estate Agents

Knightbain, 4 Greendykes Road, Broxburn - EH52 5AG

01506 852000

info@knightbain.co.uk

www.knightbain.co.uk/