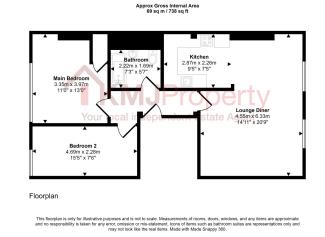

Flat 1 - 2 Bedroom - 62sqm/663sqft - Rent - £950pcm (Market value £1,050pcm) 01892 515188 sales@kmjproperty.co.uk @KMJPROPERTY www.kmjproperty.co.uk

**Flat 2 - 2 Bedroom - 69sqm/738sqft - Rent - £950pcm (Market value £1,100pcm)** 01892 515188 sales@kmjproperty.co.uk @KMJPROPERTY www.kmjproperty.co.uk