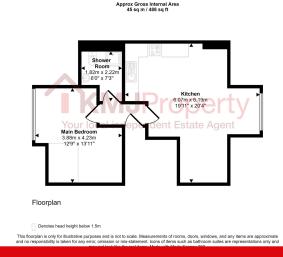

Flat 3 - 2 Bedroom - 69sqm/746sqft - Rent - £950pcm (Market value £1,100pcm) 01892 515188 sales@kmjproperty.co.uk @KMJPROPERTY www.kmjproperty.co.uk

Flat 4 - 1 Bedroom - 45sqm/488sqft - Rent - £850pcm (Market value £850pcm) 01892 515188 sales@kmjproperty.co.uk @KMJPROPERTY www.kmjproperty.co.uk