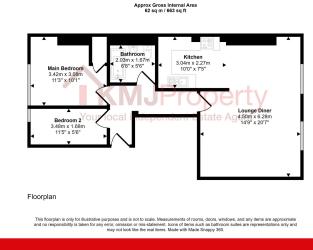

Flat 1 - 2 Bedroom - 62sqm/663sqft - Rent - £950pcm (Market value £1,050pcm) 01892 515188 sales@kmjproperty.co.uk @KMJPROPERTY www.kmjproperty.co.uk

**Flat 2 - 2 Bedroom - 69sqm/738sqft - Rent - £950pcm (Market value £1,100pcm)** 01892 515188 sales@kmjproperty.co.uk @KMJPROPERTY www.kmjproperty.co.uk

Flat 3 - 2 Bedroom - 69sqm/746sqft - Rent - £950pcm (Market value £1,100pcm) 01892 515188 sales@kmjproperty.co.uk @KMJPROPERTY www.kmjproperty.co.uk

Flat 4 - 1 Bedroom - 45sqm/488sqft - Rent - £850pcm (Market value £850pcm) 01892 515188 sales@kmjproperty.co.uk @KMJPROPERTY www.kmjproperty.co.uk