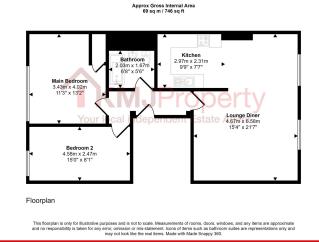

Flat 3 - 2 Bedroom - 69sqm/746sqft - Rent - £950pcm (Market value £1,100pcm) 01892 515188 sales@kmjproperty.co.uk @KMJPROPERTY www.kmjproperty.co.uk

Flat 4 - 1 Bedroom - 45sqm/488sqft - Rent - £850pcm (Market value £850pcm) 01892 515188 sales@kmjproperty.co.uk @KMJPROPERTY www.kmjproperty.co.uk