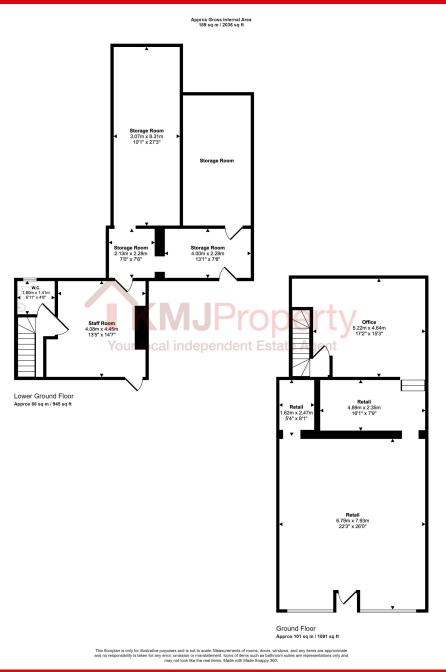

A substantial, mixed use investment opportunity in the centre of Tunbridge Wells, just 0.1 miles from the Tunbridge Wells Railway Station.

The property comprises a retail unit currently let on a 15 year lease from 2020 by A.E Hobbs Pharmacy.

Description (Residential) - 72 Mount Pleasant Road, Tunbridge Wells, TN1 1QY

3x 2 Bedroom Flats 1x 1 Bedroom Flats

The flats were constructed in 2012 and are all in a well presented condition. Outside the entrance to the flats is permit bay parking and within a short walk is a multi storey car park.

**Retail Unit - Lease Expires 2035 - Rent £42,000 Paid quarterly, in advance** 01892 515188 sales@kmjproperty.co.uk @KMJPROPERTY www.kmjproperty.co.uk

01892 515188 sales@kmjproperty.co.uk @KMJPROPERTY www.kmjproperty.co.uk

Flat 1 - 2 Bedroom - 62sqm/663sqft - Rent - £950pcm (Market value £1,050pcm) 01892 515188 sales@kmjproperty.co.uk @KMJPROPERTY www.kmjproperty.co.uk

**Flat 2 - 2 Bedroom - 69sqm/738sqft - Rent - £950pcm (Market value £1,100pcm)** 01892 515188 sales@kmjproperty.co.uk @KMJPROPERTY www.kmjproperty.co.uk

Flat 3 - 2 Bedroom - 69sqm/746sqft - Rent - £950pcm (Market value £1,100pcm) 01892 515188 sales@kmjproperty.co.uk @KMJPROPERTY www.kmjproperty.co.uk

Flat 4 - 1 Bedroom - 45sqm/488sqft - Rent - £850pcm (Market value £850pcm) 01892 515188 sales@kmjproperty.co.uk @KMJPROPERTY www.kmjproperty.co.uk