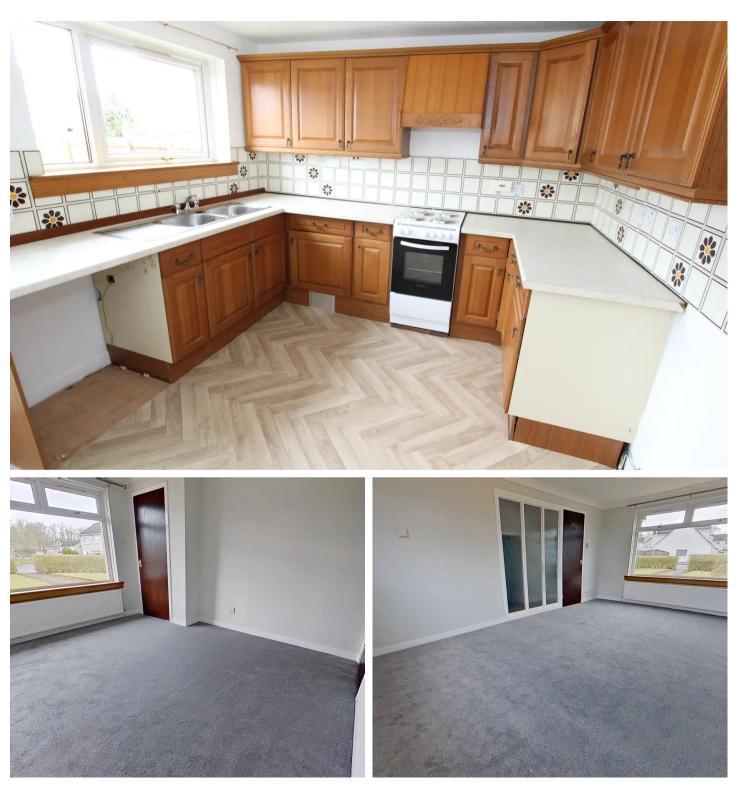

## Uphall, Broxburn

Immaculate 4 bed detached house on prime corner plot. Accommodation comprises: Generously proportioned Lounge with dual aspect windows, Dining Room, Kitchen and Lower Level Wc. On the upper level Four Double bedrooms all with built in storage and Shower Room. Externally the property benefits from spacious front and rear garden and a garage. Turn-key solution within highly sought after location. Uphall is a well sought after location within West Lothian renowned for its accessibility to Edinburgh, Glasgow via the motorway network. In addition there is also the Uphall Station Railway which is within a 10 minute walk from this property with links to both Edinburgh and Glasgow. Edinburgh Airport is only 7 miles away. The Village is also served by regular bus services which again are readily accessible within close proximity to the property. The Village itself offers everyday conveniences with a selection of shops, an award winning Butchers, Pubs and Restaurants. Local leisure and recreational facilities are available nearby including the Vital Health & Wellbeing Club at MacDonald Houstoun House Hotel, Excite Sports Centre in Broxburn. There is also the Uphall Golf Course within a short walk from the property. For the outdoor enthusiast there are lovely country walks on your doorstep with country trails leading to Binny Craig or open spaces within the Almondell Country Park. There is also a good variety of cycle paths within easy reach. Nearby Schools are Uphall Primary School, Kirkhill Primary, St Nicholas Catholic Primary School and Broxburn Adademy. St John's Hospital in Livingston is the local hospital with Broxburn having its own Health Centre at the Strathbrock Partnership Centre. Council Tax band: E