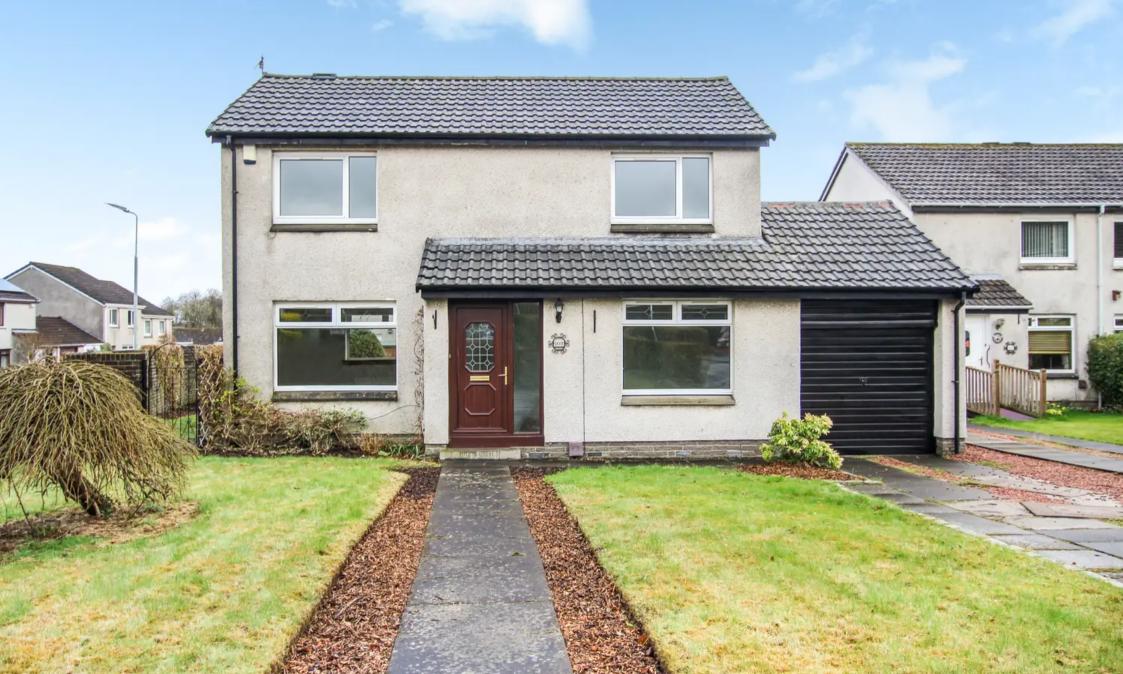

102 Houstoun Gardens, Uphall Offers Over £245,000

## Uphall, Broxburn

Immaculate 4 bed detached house on prime corner plot. Accommodation comprises: Generously proportioned Lounge with dual aspect windows, Dining Room, Kitchen and Lower Level Wc. On the upper level Four Double bedrooms all with built in storage and Shower Room. Externally the property benefits from spacious front and rear garden and a garage. Turn-key solution within highly sought after location. Uphall is a well sought after location within West Lothian renowned for its accessibility to Edinburgh, Glasgow via the motorway network. In addition there is also the Uphall Station Railway which is within a 10 minute walk from this property with links to both Edinburgh and Glasgow. Edinburgh Airport is only 7 miles away. The Village is also served by regular bus services which again are readily accessible within close proximity to the property. The Village itself offers everyday conveniences with a selection of shops, an award winning Butchers, Pubs and Restaurants. Local leisure and recreational facilities are available nearby including the Vital Health & Wellbeing Club at MacDonald Houstoun House Hotel, Excite Sports Centre in Broxburn. There is also the Uphall Golf Course within a short walk from the property. For the outdoor enthusiast there are lovely country walks on your doorstep with country trails leading to Binny Craig or open spaces within the Almondell Country Park. There is also a good variety of cycle paths within easy reach. Nearby Schools are Uphall Primary School, Kirkhill Primary, St Nicholas Catholic Primary School and Broxburn Adademy. St John's Hospital in Livingston is the local hospital with Broxburn having its own Health Centre at the Strathbrock Partnership Centre. Council Tax band: E