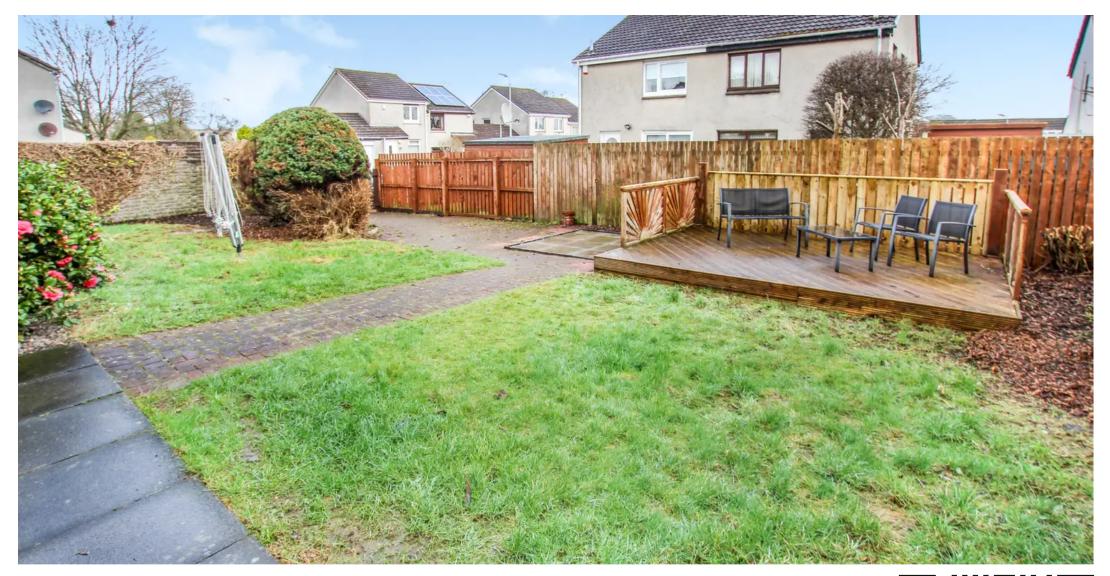

## Uphall, Broxburn

Immaculate 4 bed detached house on prime corner plot. Accommodation comprises: Generously proportioned Lounge with dual aspect windows, Dining Room, Kitchen and Lower Level Wc. On the upper level Four Double bedrooms all with built in storage and Shower Room. Externally the property benefits from spacious front and rear garden and a garage. Turn-key solution within highly sought after location. Uphall is a well sought after location within West Lothian renowned for its accessibility to Edinburgh, Glasgow via the motorway network. In addition there is also the Uphall Station Railway which is within a 10 minute walk from this property with links to both Edinburgh and Glasgow. Edinburgh Airport is only 7 miles away. The Village is also served by regular bus services which again are readily accessible within close proximity to the property. The Village itself offers everyday conveniences with a selection of shops, an award winning Butchers, Pubs and Restaurants. Local leisure and recreational facilities are available nearby including the Vital Health & Wellbeing Club at MacDonald Houstoun House Hotel, Excite Sports Centre in Broxburn. There is also the Uphall Golf Course within a short walk from the property. For the outdoor enthusiast there are lovely country walks on your doorstep with country trails leading to Binny Craig or open spaces within the Almondell Country Park. There is also a good variety of cycle paths within easy reach. Nearby Schools are Uphall Primary School, Kirkhill Primary, St Nicholas Catholic Primary School and Broxburn Adademy. St John's Hospital in Livingston is the local hospital with Broxburn having its own Health Centre at the Strathbrock Partnership Centre. Council Tax band: E