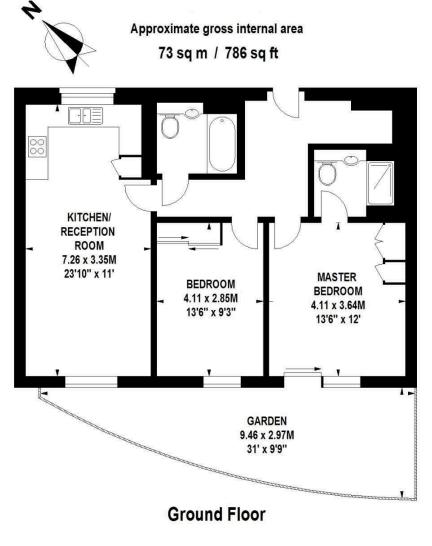

# Luxury Two Bedroom Two Bathroom Apartment with Secure Parking in Prestigious Development

This luxury two bedroom, two bathroom apartment is located in a prestigious development. It features an open-plan kitchen and a stunning reception room that leads to a spacious patio. The master bedroom has an en suite bathroom. The apartment also comes with secure underground parking.

### At a glance:

- •Luxury two bedroom, two bathroom
- apartment
- •Open-plan kitchen
- Spacious pati
- •Secure underground parking
- •Gym, spa and jacuzzi
- •24-hour porte
- Long lease