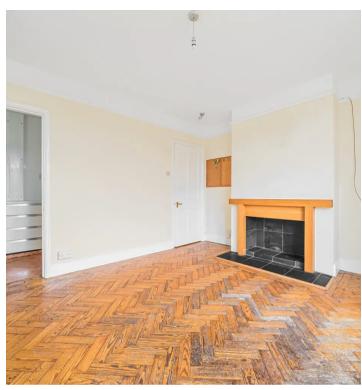

The home enjoys notable character features such as herringbone wooden flooring, fireplaces and high ceilings. In addition the bedrooms and living spaces the property also enjoys the convenience of a cloakroom, en-suite shower room to one of the ground floor bedrooms and a bathroom on the 1st floor ensuring practicality for modern lifestyles. Outside, the property offers off-road parking for 2-3 vehicles at the front while also offering extra parking behind double wooden gates located at the side of the home. The garage currently has the door covered to create a workshop/storage space.