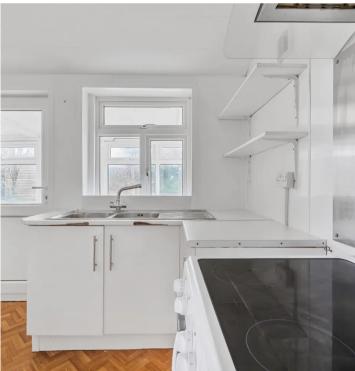

## 20 Grafton Road

Selsey, Chichester

Presenting the opportunity to acquire a charming double fronted detached chalet style home located within 500m of the beach along with the high street amenities within walking distance. The property features three bedrooms, both a living and dining rooms, and an L-shaped kitchen that benefits from a walk in larder. The kitchen also provides access to a sun room on the back of the home.

- Detached chalet style home
- Three bedrooms
- Living and dining rooms
- L-shaped kitchen
- Character features such as herringbone wooden flooring and high ceilings
- Cloakroom, en-suite shower room and bathroom
- Off road parking for 2-3 cars
- Garage (currently with garage door covered ever)