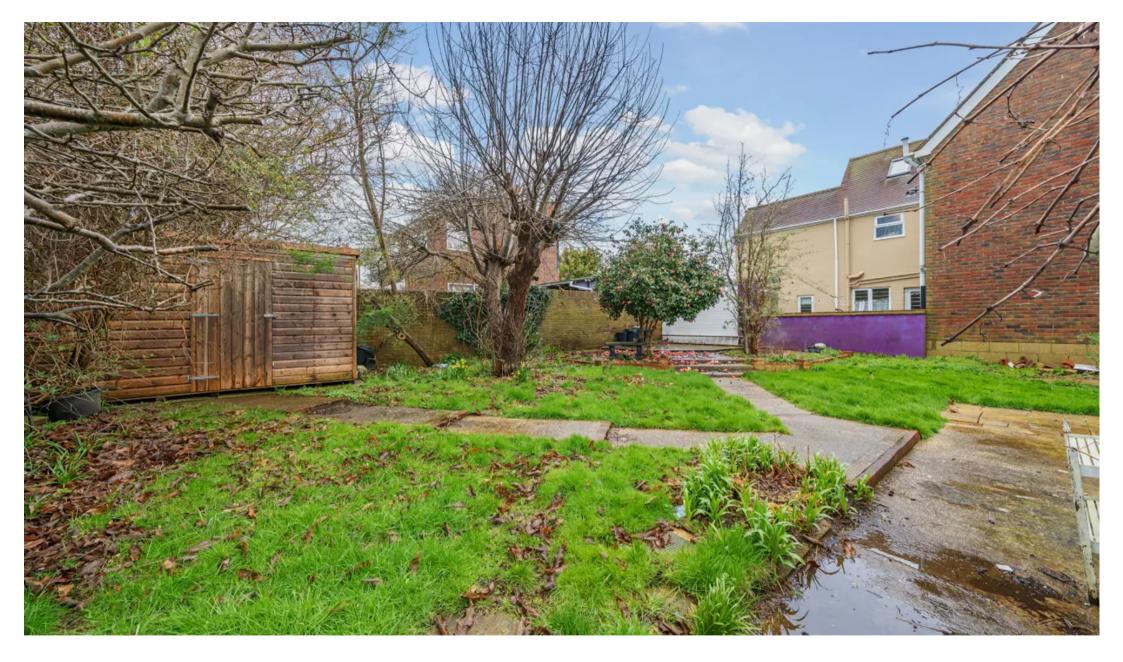

Externally the gardens are of a westerly orientation and have an area of lawn coupled with a raised seating area nestled to one corner and an additional area for seating.

Council Tax: D, Freehold, EPC: D