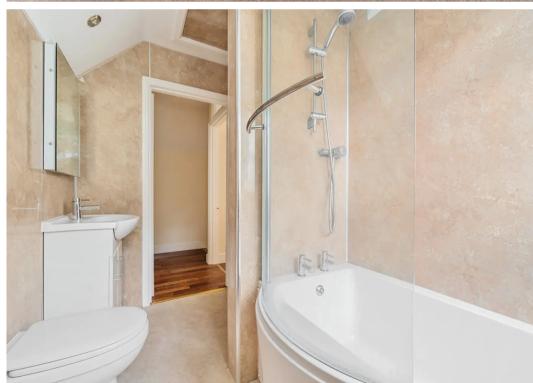

The home enjoys notable character features such as herringbone wooden flooring, fireplaces and high ceilings. In addition the bedrooms and living spaces the property also enjoys the convenience of a cloakroom, en-suite shower room to one of the ground floor bedrooms and a bathroom on the 1st floor ensuring practicality for modern lifestyles. Outside, the property offers off-road parking for 2-3 vehicles at the front while also offering extra parking behind double wooden gates located at the side of the home. The garage currently has the door covered to create a workshop/storage space.