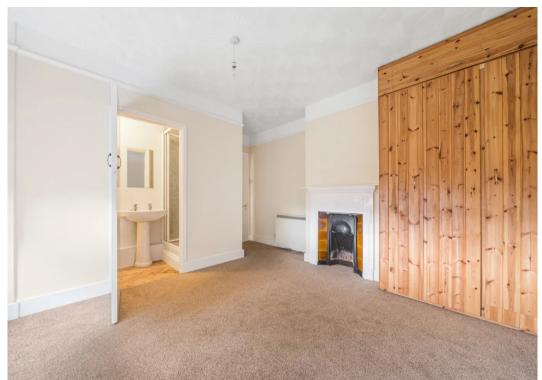

The home enjoys notable character features such as herringbone wooden flooring, fireplaces and high ceilings. In addition the bedrooms and living spaces the property also enjoys the convenience of a cloakroom, en-suite shower room to one of the ground floor bedrooms and a bathroom on the 1st floor ensuring practicality for modern lifestyles. Outside, the property offers off-road parking for 2-3 vehicles at the front while also offering extra parking behind double wooden gates located at the side of the home. The garage currently has the door covered to create a workshop/storage space.