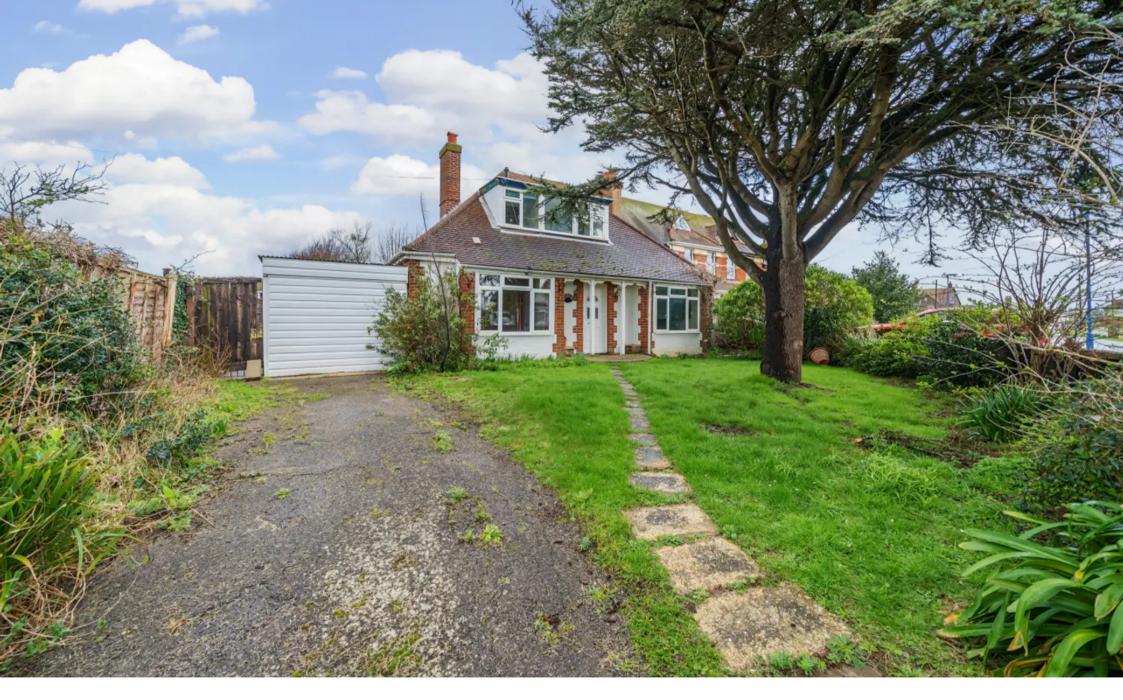

## 20 Grafton Road

Selsey, Chichester

Presenting the opportunity to acquire a charming double fronted detached chalet style home located within 500m of the beach along with the high street amenities within walking distance. The property features three bedrooms, both a living and dining rooms, and an L-shaped kitchen that benefits from a walk in larder. The kitchen also provides access to a sun room on the back of the home.

The home enjoys notable character features such as herringbone wooden flooring, fireplaces and high ceilings. In addition the bedrooms and living spaces the property also enjoys the convenience of a cloakroom, en-suite shower room to one of the ground floor bedrooms and a bathroom on the 1st floor ensuring practicality for modern lifestyles. Outside, the property offers off-road parking for 2-3 vehicles at the front while also offering extra parking behind double wooden gates located at the side of the home. The garage currently has the door covered to create a workshop/storage space.

Externally the gardens are of a westerly orientation and have an area of lawn coupled with a raised seating area nestled to one corner and an additional area for seating.

Council Tax: D, Freehold, EPC: D