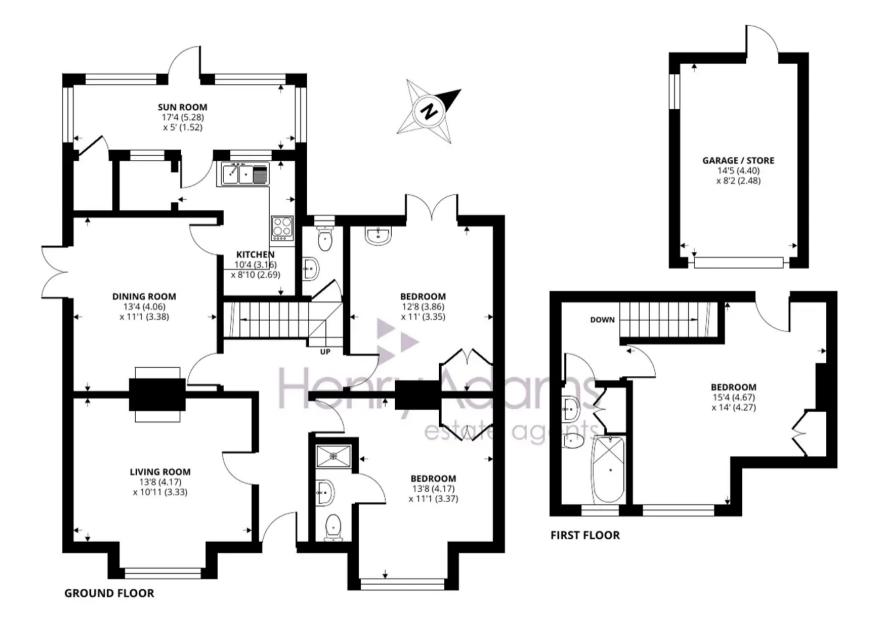

Approximate Area = 1282 sq ft / 119.1 sq m Garage = 118 sq ft / 10.9 sq m Total = 1400 sq ft / 130 sq m

For identification only - Not to scale