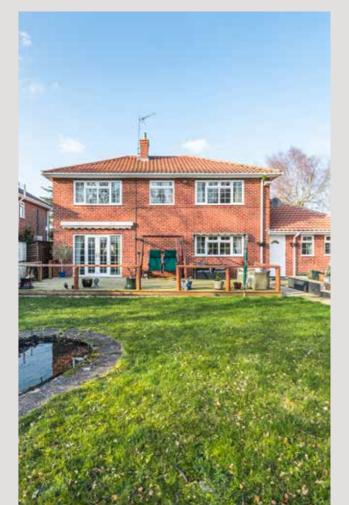

### 27 Gravelhill Lane

West Winch, King's Lynn, Norfolk PE33 0OG

Guide Price: £500,000 to £550,000

Detached Executive Style Home

Spacious Sitting Room and a Gas Fireplace

Kitchen/Breakfast Room

Separate Formal Dining Room

Outside, the property reveals itself as a veritable oasis. A sweeping driveway to the front provides access to the double garage and ample off-road parking spaces. Meanwhile, the rear garden is a true gem, featuring a decking area perfect for enjoying summer days, a sprawling lawn catering to all ages, and an allotment at the back fulfilling the desires of gardening enthusiasts.