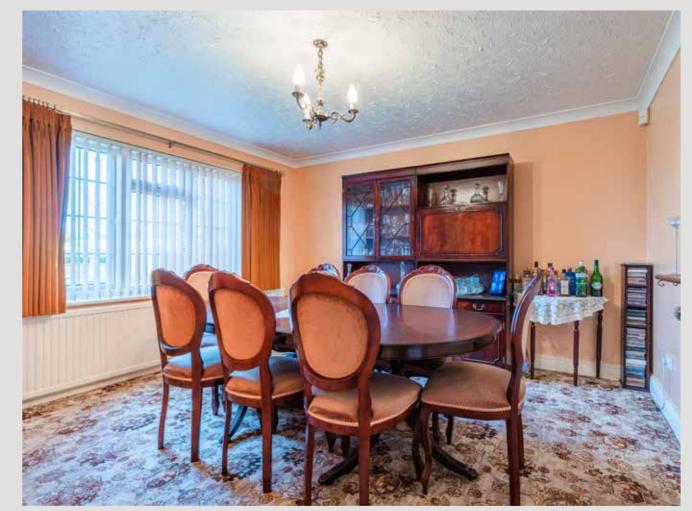

A genuine sense of homeliness pervades every corner, with the sitting room exuding brightness and airiness, complemented by the comforting ambiance of a gas fireplace.

Rounding off the ground floor is the utility room and a convenient ground floor bathroom.