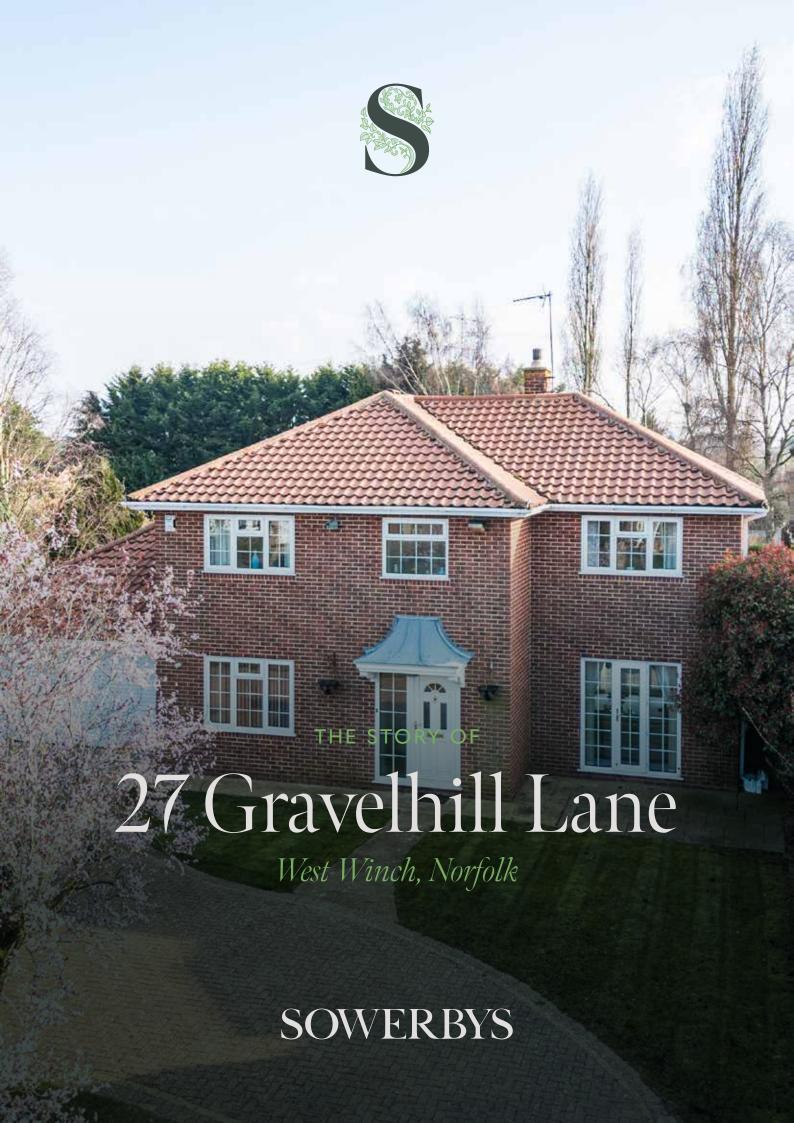

### 27 Gravelhill Lane

West Winch, King's Lynn, Norfolk PE33 0OG

Guide Price: £500,000 to £550,000

Detached Executive Style Home

Spacious Sitting Room and a Gas Fireplace

Kitchen/Breakfast Room

Separate Formal Dining Room

SOWERBYS KING'S LYNN OFFICE 01553 766741 kingslynn@sowerbys.com

"This is our spacious, homely and bright property - one which has gifted us the chance to be part of a great community."

Por the past 37 years, 27 Gravelhill Lane has served as a cherished home, where a family has been raised and countless happy memories forged.

This detached property has additionally been more than just a much-loved residence, but also functioned as the base for a thriving holiday business - with the current owner operating from a purposebuilt office in the back garden.