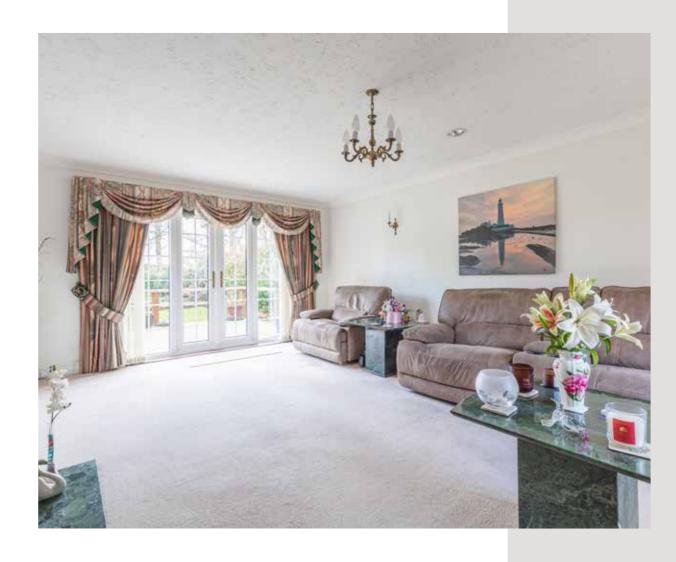

A genuine sense of homeliness pervades every corner, with the sitting room exuding brightness and airiness, complemented by the comforting ambiance of a gas fireplace.

Rounding off the ground floor is the utility room and a convenient ground floor bathroom.