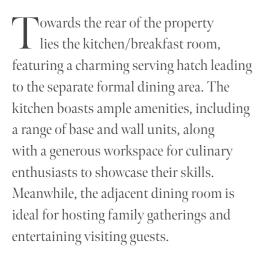

### 27 Gravelhill Lane

West Winch, King's Lynn, Norfolk PE33 0OG

Guide Price: £500,000 to £550,000

Detached Executive Style Home

Spacious Sitting Room and a Gas Fireplace

Kitchen/Breakfast Room

Separate Formal Dining Room

A genuine sense of homeliness pervades every corner, with the sitting room exuding brightness and airiness, complemented by the comforting ambiance of a gas fireplace.

Rounding off the ground floor is the utility room and a convenient ground floor bathroom.