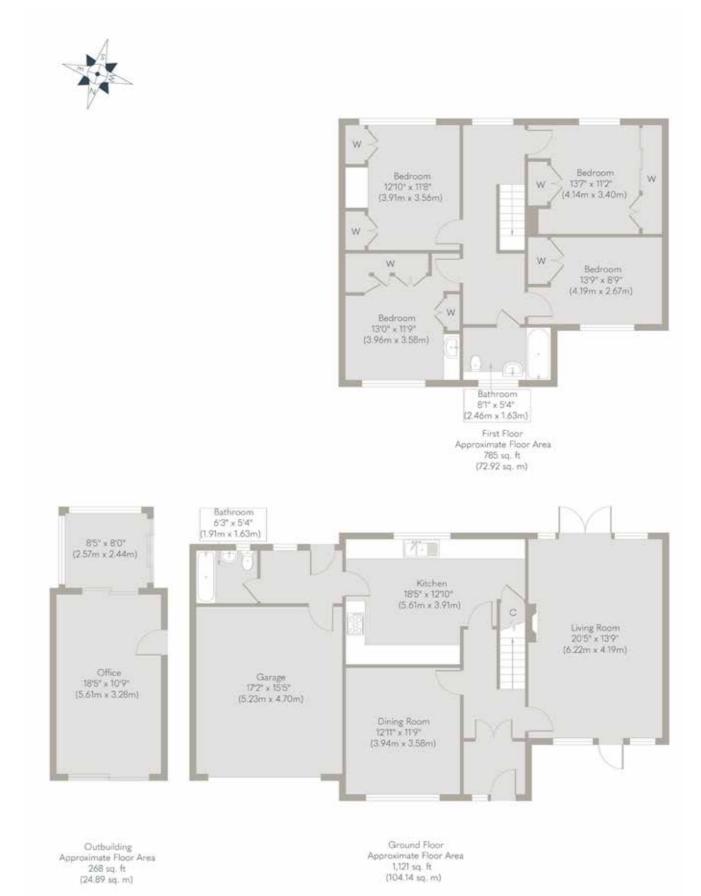

A scending to the upper level, a bright landing grants access to four spacious bedrooms and a family bathroom. All bedrooms are generously sized doubles, complete with built-in wardrobes, with the principal bedroom offering the added convenience of an ensuite sink.

Outside, the property reveals itself as a veritable oasis. A sweeping driveway to the front provides access to the double garage and ample off-road parking spaces. Meanwhile, the rear garden is a true gem, featuring a decking area perfect for enjoying summer days, a sprawling lawn catering to all ages, and an allotment at the back fulfilling the desires of gardening enthusiasts.

For those wanting to work from home, the purpose-built office in the back garden is equipped with power and light, ready for immediate use. Whether utilised in a different manner - as a gym, workshop, or workspace - this versatile space caters to various needs.

SOWERBYS

Whilst every attempt has been made to ensure the accuracy of the floor plan contained here, measurements of doors, windows, rooms and any other items are approximate and no responsibility is taken for any error, omission, or mis-statement. This plan is for illustrative purposes only and should be used as such by any prospective purchaser or tenant. The services, systems and appliances shown have not been tested and no guarantee as to their operability or efficiency can be given.