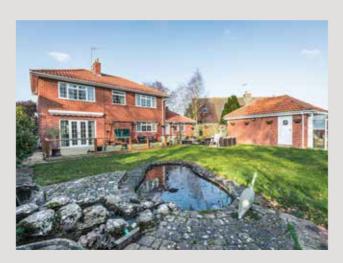

Outside, the property reveals itself as a veritable oasis. A sweeping driveway to the front provides access to the double garage and ample off-road parking spaces. Meanwhile, the rear garden is a true gem, featuring a decking area perfect for enjoying summer days, a sprawling lawn catering to all ages, and an allotment at the back fulfilling the desires of gardening enthusiasts.