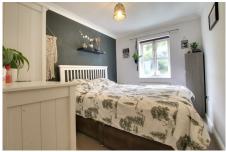

First Floor

### WC

1.85m (6'1") x 0.99m (3'3") Fitted with a low level WC and hand wash basin

FIRST FLOOR

Bedroom 1 3.29m (10'10") x 2.39m (7'10") Window to front

Bedroom 2 3.29m (10'10") x 1.94m (6'4") Window to front