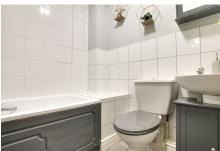

## Bathroom

1.96m (6'5") x 1.35m (4'5") max Fitted with a panelled bath which has mixer tap shower, low level WC and hand wash basin.