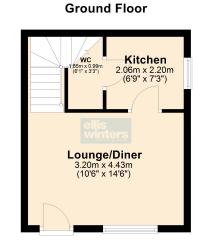

## GROUND FLOOR

Lounge/Diner 4.43m (14'6") x 3.20m (10'6") Window to front

### Kitchen

2.20m (7'3") x 2.06m (6'9") Fitted with a matching range of wall and base units housing single electric oven and four ring gas hob with extractor over, plumbing for washing machine and space for fridge/freezer, ceramic sink and drainer, window to side

### WC

1.85m (6'1") x 0.99m (3'3") Fitted with a low level WC and hand wash basin

FIRST FLOOR

Bedroom 1 3.29m (10'10") x 2.39m (7'10") Window to front

Bedroom 2 3.29m (10'10") x 1.94m (6'4") Window to front