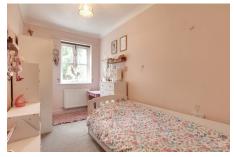

First Floor

### WC

1.85m (6'1") x 0.99m (3'3") Fitted with a low level WC and hand wash basin

FIRST FLOOR

Bedroom 1 3.29m (10'10") x 2.39m (7'10") Window to front

Bedroom 2 3.29m (10'10") x 1.94m (6'4") Window to front