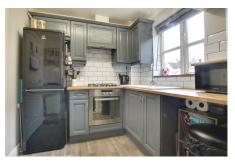

### Kitchen

2.20m (7'3") x 2.06m (6'9") Fitted with a matching range of wall and base units housing single electric oven and four ring gas hob with extractor over, plumbing for washing machine and space for fridge/freezer, ceramic sink and drainer, window to side