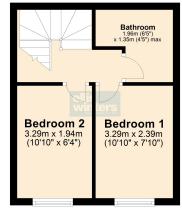

### WC

1.85m (6'1") x 0.99m (3'3") Fitted with a low level WC and hand wash basin

FIRST FLOOR

Bedroom 1 3.29m (10'10") x 2.39m (7'10") Window to front

Bedroom 2 3.29m (10'10") x 1.94m (6'4") Window to front

## Bathroom

1.96m (6'5") x 1.35m (4'5") max Fitted with a panelled bath which has mixer tap shower, low level WC and hand wash basin.