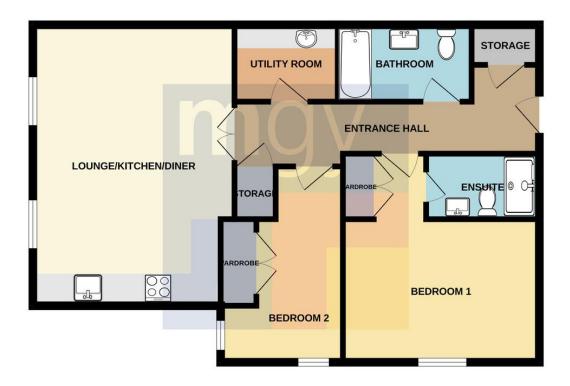

#### **BATHROOM**

9' 2" x 5' 1" (2.80m x 1.56m)

Exceptional modern suite comprising: panelled bath, with mains shower over and glass shower screen, contemporary wash hand basin with vanity cupboard underneath and mixer tap over. W.C. Large wall mounted mirror. Tiled flooring. Part tiled walls. Heated towel rail. Shaver point.

Extractor fan. Spotlights to ceiling.

#### **PARKING**

One allocated undercroft parking space.

#### TENURE

MGY are advised that the property is leasehold, with a lease of 999 years from build. Low service charges of £1,920.92 per annum. There is no ground rent payable as this is Peppercorn.



## Museum View, Park Place, Cardiff City Centre, Cardiff, CF10 3DQ









### Museum View, Park Place,

### Cardiff City Centre, Cardiff, CF10 3DQ

#### FIRST FLOOR



### Cardiff 029 2046 5466

13 Mount Stuart Square, Cardiff Bay, Cardiff, South Glamorgan, CF10 5EE









mgy.co.uk

Important Notice: These particulars are prepared for guidance only and do not form whole or any part of any offer or contract. Whilst the particulars are given in good faith, they are not to be relied upon as being a statement or representation of fact. They are made without responsibility on the part of MGY Ltd or Vendor/lessor and the prospective purchaser/lessee should satisfy themselves by inspection or otherwise as to their accuracy. Neither MGY Ltd nor anyone in their employ, or the vendor/lessor, imply, make or give any representation/warranty whats oever in relation to this property.