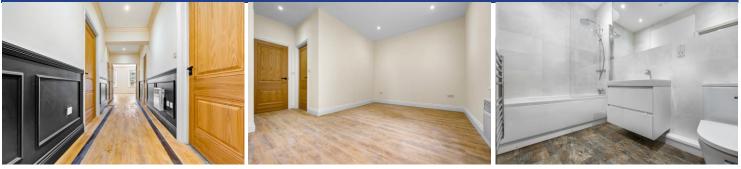

#### **ENTRANCE HALL**

Entered via Shelbourne Black door, with security spy hole. Classic CFS LTV Cinnamon Oak flooring. Video entry intercom system. Partly panelled walls and wall mounted electric heater. Storage cupboard housing hot water tank. Spotlights and coving to ceiling.

#### **BEDROOM ONE**

14' 11" x 14' 0" (4.56m x 4.28m)
Spacious double bedroom, with double glazed sash window to side. Classic CFS LTV Cinnamon Oak flooring. Wall mounted electric heater. Spotlights to ceiling. Fitted wardrobe with double doors. Door to en-suite:

#### **BATHROOM**

9' 2" x 5' 1" (2.80m x 1.56m)

Exceptional modern suite comprising: panelled bath, with mains shower over and glass shower screen, contemporary wash hand basin with vanity cupboard underneath and mixer tap over. W.C. Large wall mounted mirror. Tiled flooring. Part tiled walls. Heated towel rail. Shaver point.

Extractor fan. Spotlights to ceiling.