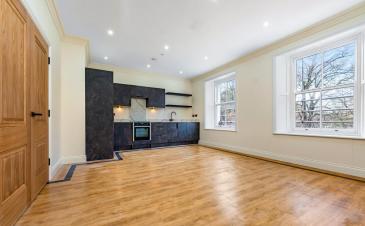

#### LOUNGE/DINER/KITCHEN

19' 2" x 13' 9" (5.86m x 4.21m)

#### LOUNGE/DINER

An excellent lounge and dining space accessed via Kensington Oak double doors from the entrance hall.

Continuation of Classic CFS LTV

Cinnamon Oak flooring with two double glazed sash windows with impressive park and museum views to front aspect. Spotlights and coving to ceiling. Wall mounted electric heater.

PowerPoints.