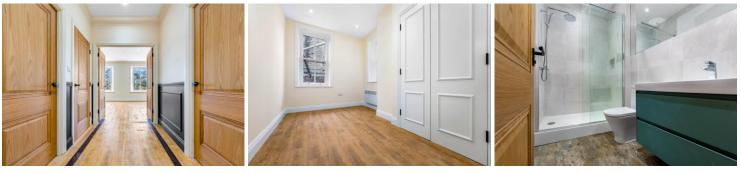

#### **ENTRANCE HALL**

Entered via Shelbourne Black door, with security spy hole. Classic CFS LTV Cinnamon Oak flooring. Video entry intercom system. Partly panelled walls and wall mounted electric heater. Storage cupboard housing hot water tank. Spotlights and coving to ceiling.

#### **BEDROOM ONE**

14' 11" x 14' 0" (4.56m x 4.28m)
Spacious double bedroom, with double glazed sash window to side. Classic CFS LTV Cinnamon Oak flooring. Wall mounted electric heater. Spotlights to ceiling. Fitted wardrobe with double doors. Door to en-suite:

#### **BEDROOM TWO**

14' 3" x 7' 4" (4.35m x 2.26m)
Second bedroom with two double
glazed sash windows overlooking the
park. Classic CFS LTV Cinnamon Oak
wooden flooring. Fitted wardrobe with
double doors. Wall mounted electric
heater. Spotlights to ceiling.
PowerPoints.

#### **ENSUITE**

7' 8" x 4' 5" (2.36m x 1.37m)

Modern suite comprising: Walk in tiled double shower cubicle, with sliding glass doors and mains shower, contemporary wash hand basin with vanity cupboard undemeath and mixer tap over. W.C. Large wall mounted mirror. Camaro 2319 LTV Ocean Slate flooring and partly tiled walls. Extractor fan. Shaver point. Heated towel rail. Spotlights to ceiling.