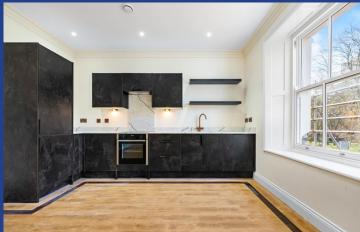

#### **KITCHEN**

A high quality Sigma fitted kitchen with a range of wall, base and drawer units with quartz worktops over and splashbacks, incorporating inset double sink with drainer and mixer tap over. Under unit lighting. Integrated appliances including Neff electric oven, microwave, dishwasher and fridge freezer. Four ring Neff induction hob and extractor hood over. Extractor fan.