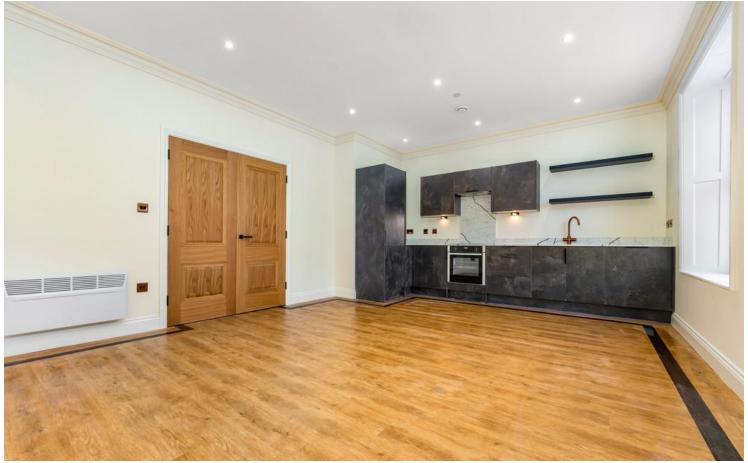

#### LOUNGE/DINER/KITCHEN

19' 2" x 13' 9" (5.86m x 4.21m)

#### LOUNGE/DINER

An excellent lounge and dining space accessed via Kensington Oak double doors from the entrance hall.

Continuation of Classic CFS LTV

Cinnamon Oak flooring with two double glazed sash windows with impressive park and museum views to front aspect. Spotlights and coving to ceiling. Wall mounted electric heater.

PowerPoints.

#### **KITCHEN**

A high quality Sigma fitted kitchen with a range of wall, base and drawer units with quartz worktops over and splashbacks, incorporating inset double sink with drainer and mixer tap over. Under unit lighting. Integrated appliances including Neff electric oven, microwave, dishwasher and fridge freezer. Four ring Neff induction hob and extractor hood over. Extractor fan.