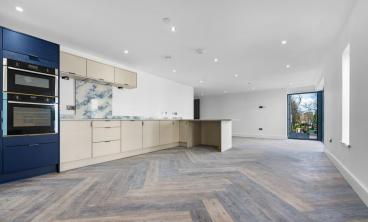

#### **KITCHEN**

A high quality Sigma fitted kitchen with a range of wall, base and drawer units with quartz worktops over and splashbacks, incorporating insetsink with drainer and mixer tap over. Under unit lighting. Integrated appliances including Neff double electric oven, microwave, dishwasher and fridge freezer. Four ring Neff induction hob and extractor hood over. Extractor fan.