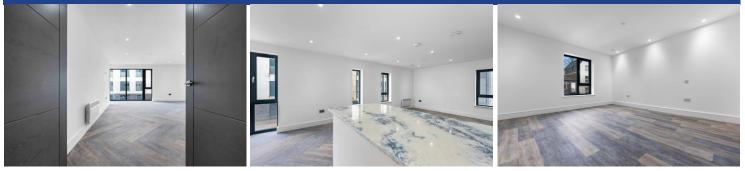

#### LOUNGE/DINER

An excellent lounge and dining space accessed via Pollino Grey double doors from the entrance hall. Continuation of Classic Rustic Oak LVT flooring with three double glazed windows and large floor to ceiling double glazed windows with impressive park and museum views. Spotlights to ceiling. Wall mounted electric heater. PowerPoints.

#### **KITCHEN**

A high quality Sigma fitted kitchen with a range of wall, base and drawer units with quartz worktops over and splashbacks, incorporating insetsink with drainer and mixer tap over. Under unit lighting. Integrated appliances including Neff double electric oven, microwave, dishwasher and fridge freezer. Four ring Neff induction hob and extractor hood over. Extractor fan.