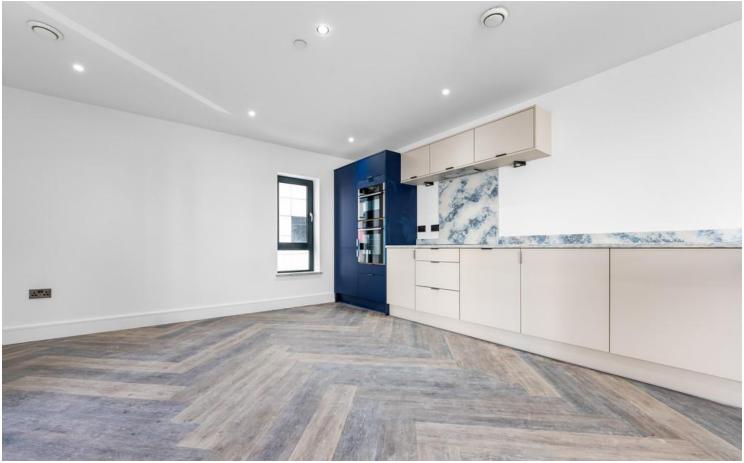

#### LOUNGE/DINER/KITCHEN

29' 1" x 20' 8" (8.87max x 6.32max)

#### LOUNGE/DINER

An excellent lounge and dining space accessed via Pollino Grey double doors from the entrance hall. Continuation of Classic Rustic Oak LVT flooring with three double glazed windows and large floor to ceiling double glazed windows with impressive park and museum views. Spotlights to ceiling. Wall mounted electric heater. PowerPoints.

#### **KITCHEN**

A high quality Sigma fitted kitchen with a range of wall, base and drawer units with quartz worktops over and splashbacks, incorporating insetsink with drainer and mixer tap over. Under unit lighting. Integrated appliances including Neff double electric oven, microwave, dishwasher and fridge freezer. Four ring Neff induction hob and extractor hood over. Extractor fan.