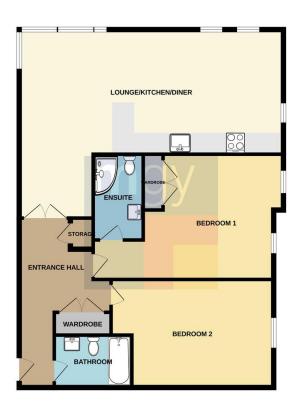

**Tenure** Leasehold

**Council Tax Band TBC** 

Floor Area Approx 1,223 sq ft

Viewing Arrangements
Strictly by appointment

#### **ENTRANCE HALL**

Entered via Verona Black door. Classic Rustic Oak LTV wooden flooring. Video entry intercom system. Wall mounted electric heater. Two storage cupboards, one housing hot water tank. Spotlights to ceiling.

#### **BEDROOM ONE**

19' 4" x 13' 9" (5.90m x 4.20m) Spacious double bedroom, with two double glazed windows to side. Classic Rustic Oak LVT flooring. Wall mounted electric heater. Spotlights to ceiling. Doors to fitted wardrobe. Door to ensuite:

#### **ENSUITE**

7' 8" x 5' 6" (2.36m x 1.68m)

Modern suite comprising: Walk in tiled corner double shower cubicle, with sliding glass doors and mains shower, contemporary wash hand basin with vanity cupboard undemeath and mixer tap over. W.C. Large wall mounted mirror. Tiled flooring and partly tiled walls. Extractor fan. Shaver point.

#### **BEDROOM TWO**

16' 7" x 11' 10" (5.06max x 3.63m)
Spacious double bedroom, with double glazed window to side. Classic Rustic Oak LVT flooring. Wall mounted electric heater. Spotlights to ceiling.

#### **BATHROOM**

8' 6" x 5' 8" (2.60m x 1.75m)

Exceptional modern suite comprising: panelled bath, with mains shower over and glass shower screen, contemporary wash hand basin with vanity cupboard undemeath and mixer tap over. W.C. Large wall mounted mirror. Tiled flooring. Part tiled walls. Heated towel rail. Shaver point. Extractor fan. Spotlights to ceiling.

### Cardiff City Centre, Cardiff, CF10 3DQ

FIRST FLOOR

Whits every attempt has been made to ensure the accuracy of the floorplan contained here, measurements of doors, vindous, comes and any other tens are appointment and no responsibility is taken for any error, omission or mis-statement. This plan is for illustrative purposes only and should be used as such by any prospective purchaser. The services, systems and appliances shown have to been tested and no guarantee as to their operability or efficiency can be given.