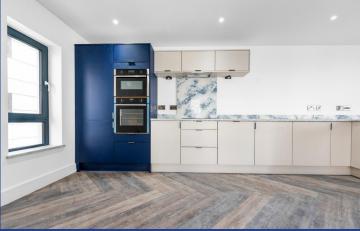

#### **KITCHEN**

A high quality Sigma fitted kitchen with a range of wall, base and drawer units with quartz worktops over and splashbacks, incorporating insetsink with drainer and mixer tap over. Under unit lighting. Integrated appliances including Neff double electric oven, microwave, dishwasher and fridge freezer. Four ring Neff induction hob and extractor hood over. Extractor fan.