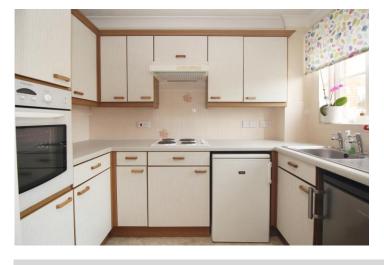

#### FIRST FLOOR APARTMENT

ENTRANCE HALLWAY 14' 6" x 2' 9" (4.42m x 0.84m

RECEPTION ROOM 14' 0" x 17' 8" (4.26m x 5.38m)

KITCHEN 6' 0" x 8' 8" (1.84m x 2.64m)

BEDROOM ONE 9' 1" x 17' 7" (2.76m x 5.36m)

BEDROOM TWO 10' 9" x 9' 5" (3.32m x 2.89m)