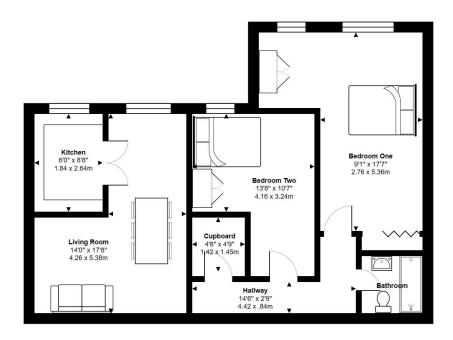

Total Area: 712 ft<sup>2</sup> ... 66.1 m<sup>2</sup>

All measurements are approximate and for display purposes only

#### FIRST FLOOR APARTMENT

ENTRANCE HALLWAY 14' 6" x 2' 9" (4.42m x 0.84m

RECEPTION ROOM 14' 0" x 17' 8" (4.26m x 5.38m)

KITCHEN 6' 0" x 8' 8" (1.84m x 2.64m)

BEDROOM ONE 9' 1" x 17' 7" (2.76m x 5.36m)

BEDROOM TWO 10' 9" x 9' 5" (3.32m x 2.89m)