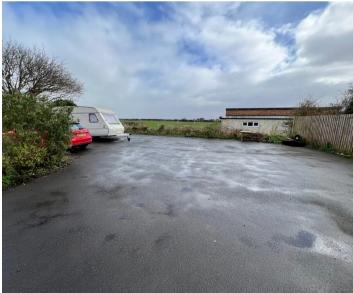

#### ALLOCATED PARKING

1 Parking Space

To the rear of the block there is a large parking lot with one space allocated for this property.