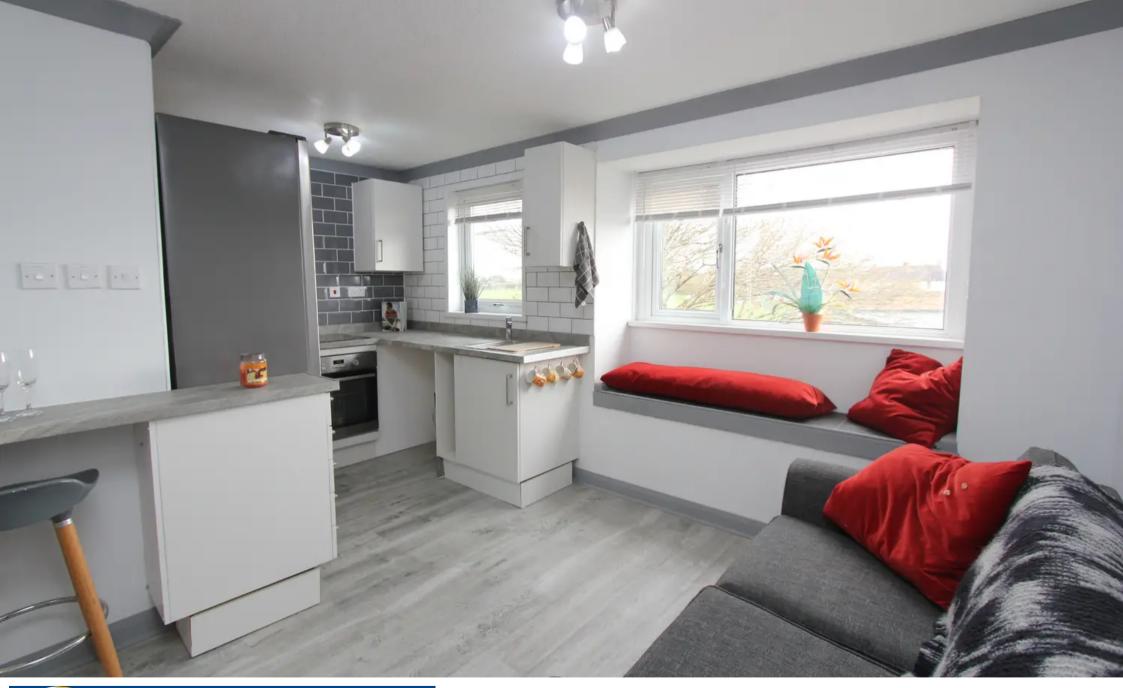

# **Lounge / Bedroom Area** – 19' 4" x 9' 1" (5.89m x 2.77m)

Accessed via a solid door with spyhole, it presents a beautifully refurbished room with a grey laminated flooring. The furniture and accompaniments will remain and these include the sofa and double bed. Access feeds in an open plan fashion to the kitchen and dressing area which in turn has a door to the bathroom. Further breakfast bar with two seats. The property is generally heated by two 2024 fitted slimline electric heaters which are operated manually and via Smart control via a smartphone. Power/USB points.

**Kitchen** - 7' 1" x 5' 7" (2.16m x 1.70m) Fitted with a good range of white eye level and base units and complemented by modern worktops which have a square stainless steel sink with mixer tap over. Integrated appliances include a 4 ring induction hob and electric oven under. Brand new HiSense freestanding fridge/freezer included. Stylish ceramic tiled splashbacks and there are two uPVC rear windows with an aspect over the car park and adjacent football fields.