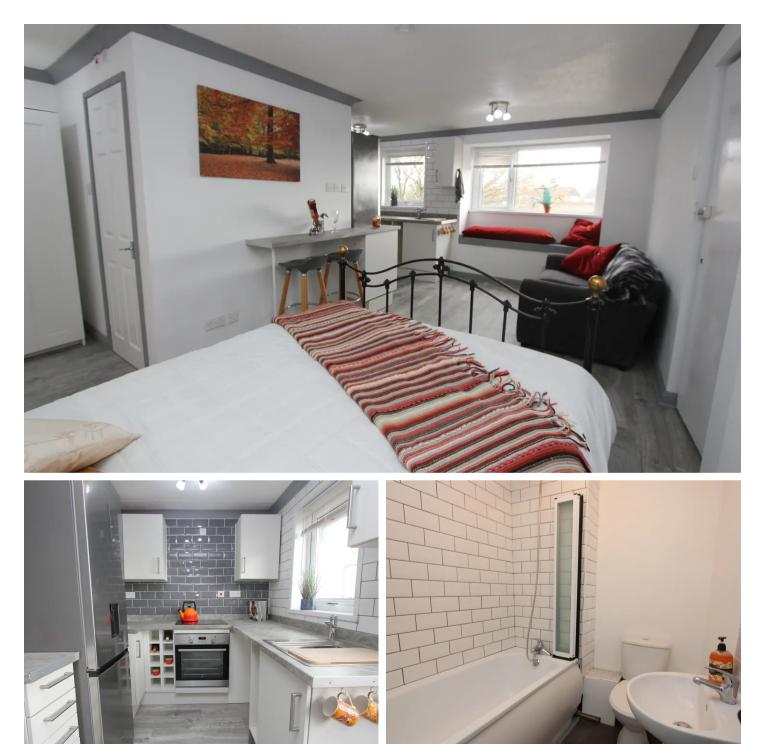

# **Lounge / Bedroom Area** – 19' 4" x 9' 1" (5.89m x 2.77m)

Accessed via a solid door with spyhole, it presents a beautifully refurbished room with a grey laminated flooring. The furniture and accompaniments will remain and these include the sofa and double bed. Access feeds in an open plan fashion to the kitchen and dressing area which in turn has a door to the bathroom. Further breakfast bar with two seats. The property is generally heated by two 2024 fitted slimline electric heaters which are operated manually and via Smart control via a smartphone. Power/USB points.

**Kitchen** - 7' 1" x 5' 7" (2.16m x 1.70m) Fitted with a good range of white eye level and base units and complemented by modern worktops which have a square stainless steel sink with mixer tap over. Integrated appliances include a 4 ring induction hob and electric oven under. Brand new HiSense freestanding fridge/freezer included. Stylish ceramic tiled splashbacks and there are two uPVC rear windows with an aspect over the car park and adjacent football fields.

## **Energy Efficiency Rating**

**Recessed Wardrobe Area** - 5' 7" x 4' 6" (1.70m x 1.37m)

This recessed area houses a triple wardrobe and a door leads to the bathroom.

Bathroom - 6' 0" x 5' 3" (1.83m x 1.60m) A newly fitted bathroom in white and comprising a WC, pedestal basin and bath with rainfall style head and mixer shower over. Folding shower screen and extractor unit. Tiled effect vinyl flooring, chrome style heated towel rail and ceramic tiled splashbacks.