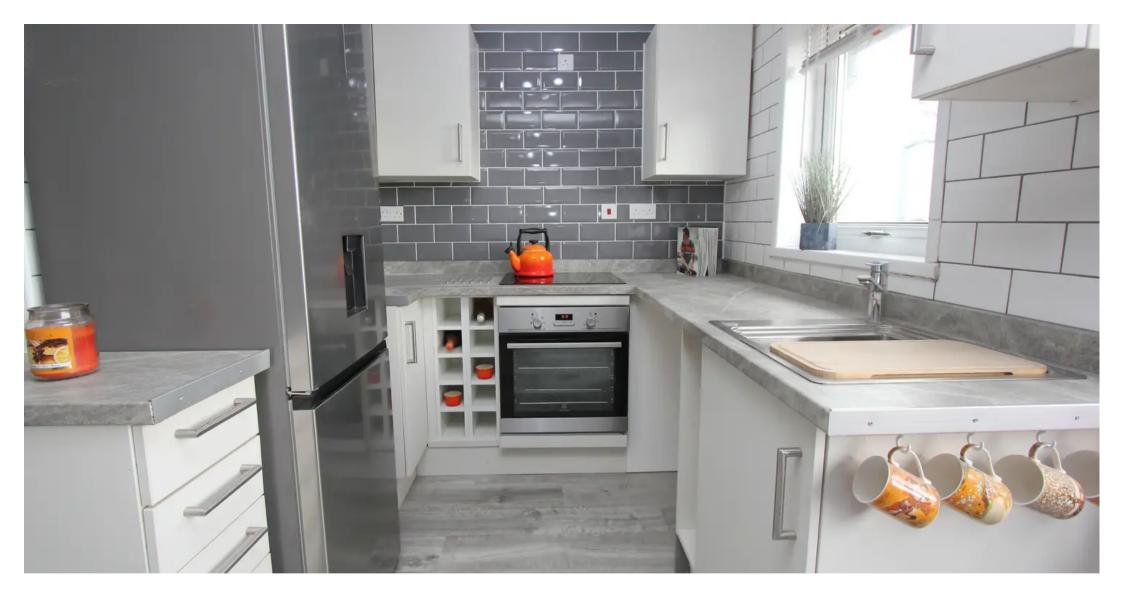

**Kitchen** - 7' 1" x 5' 7" (2.16m x 1.70m) Fitted with a good range of white eye level and base units and complemented by modern worktops which have a square stainless steel sink with mixer tap over. Integrated appliances include a 4 ring induction hob and electric oven under. Brand new HiSense freestanding fridge/freezer included. Stylish ceramic tiled splashbacks and there are two uPVC rear windows with an aspect over the car park and adjacent football fields.