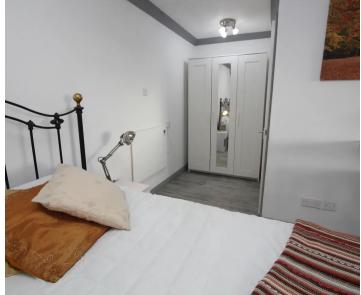

# **Lounge / Bedroom Area** – 19' 4" x 9' 1" (5.89m x 2.77m)

Accessed via a solid door with spyhole, it presents a beautifully refurbished room with a grey laminated flooring. The furniture and accompaniments will remain and these include the sofa and double bed. Access feeds in an open plan fashion to the kitchen and dressing area which in turn has a door to the bathroom. Further breakfast bar with two seats. The property is generally heated by two 2024 fitted slimline electric heaters which are operated manually and via Smart control via a smartphone. Power/USB points.

## **Energy Efficiency Rating**

**Recessed Wardrobe Area** - 5' 7" x 4' 6" (1.70m x 1.37m)

This recessed area houses a triple wardrobe and a door leads to the bathroom.

Bathroom - 6' 0" x 5' 3" (1.83m x 1.60m) A newly fitted bathroom in white and comprising a WC, pedestal basin and bath with rainfall style head and mixer shower over. Folding shower screen and extractor unit. Tiled effect vinyl flooring, chrome style heated towel rail and ceramic tiled splashbacks.