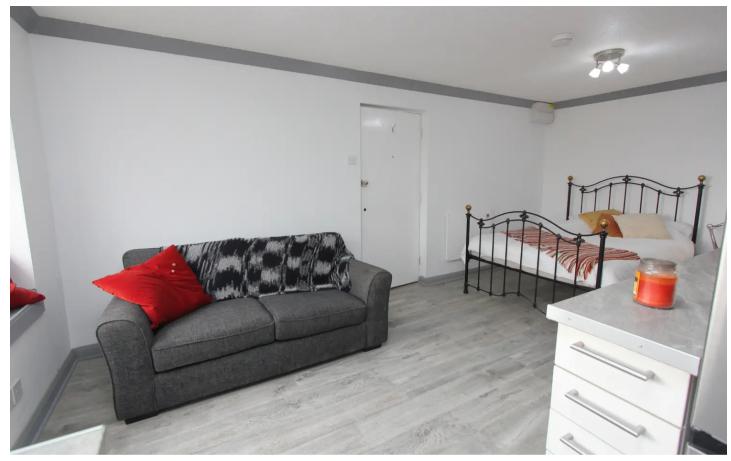

# **Lounge / Bedroom Area** – 19' 4" x 9' 1" (5.89m x 2.77m)

Accessed via a solid door with spyhole, it presents a beautifully refurbished room with a grey laminated flooring. The furniture and accompaniments will remain and these include the sofa and double bed. Access feeds in an open plan fashion to the kitchen and dressing area which in turn has a door to the bathroom. Further breakfast bar with two seats. The property is generally heated by two 2024 fitted slimline electric heaters which are operated manually and via Smart control via a smartphone. Power/USB points.