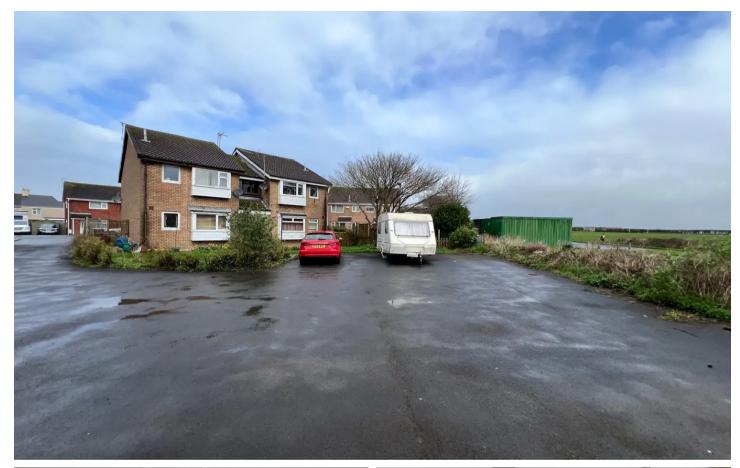

#### Communal Garden

Mainly lawned front and rear communal gardens which are generally maintained by one of the current residents.

#### ALLOCATED PARKING

1 Parking Space

To the rear of the block there is a large parking lot with one space allocated for this property.