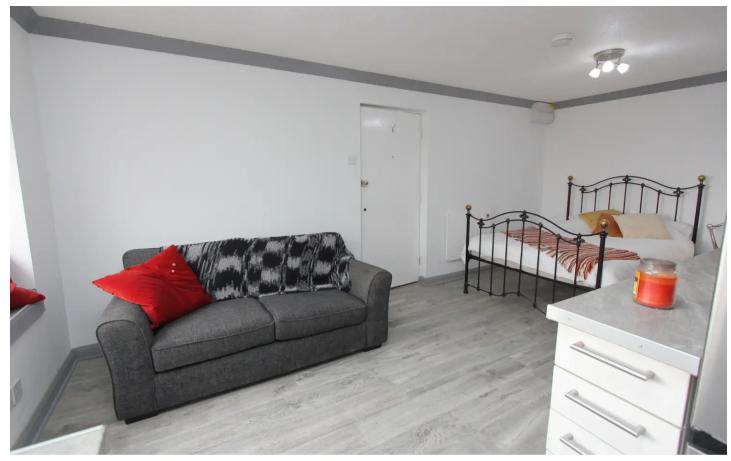

# **Lounge / Bedroom Area** – 19' 4" x 9' 1" (5.89m x 2.77m)

Accessed via a solid door with spyhole, it presents a beautifully refurbished room with a grey laminated flooring. The furniture and accompaniments will remain and these include the sofa and double bed. Access feeds in an open plan fashion to the kitchen and dressing area which in turn has a door to the bathroom. Further breakfast bar with two seats. The property is generally heated by two 2024 fitted slimline electric heaters which are operated manually and via Smart control via a smartphone. Power/USB points.

**Kitchen** - 7' 1" x 5' 7" (2.16m x 1.70m) Fitted with a good range of white eye level and base units and complemented by modern worktops which have a square stainless steel sink with mixer tap over. Integrated appliances include a 4 ring induction hob and electric oven under. Brand new HiSense freestanding fridge/freezer included. Stylish ceramic tiled splashbacks and there are two uPVC rear windows with an aspect over the car park and adjacent football fields.