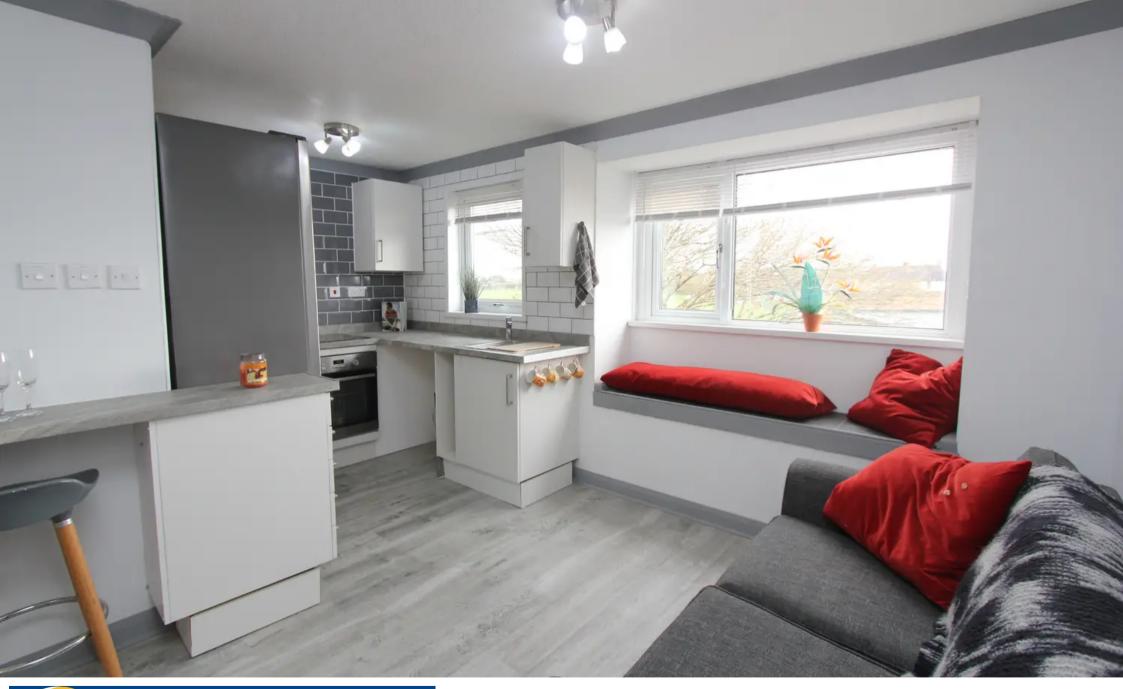

# **Lounge / Bedroom Area** – 19' 4" x 9' 1" (5.89m x 2.77m)

Accessed via a solid door with spyhole, it presents a beautifully refurbished room with a grey laminated flooring. The furniture and accompaniments will remain and these include the sofa and double bed. Access feeds in an open plan fashion to the kitchen and dressing area which in turn has a door to the bathroom. Further breakfast bar with two seats. The property is generally heated by two 2024 fitted slimline electric heaters which are operated manually and via Smart control via a smartphone. Power/USB points.

**Kitchen** - 7' 1" x 5' 7" (2.16m x 1.70m) Fitted with a good range of white eye level and base units and complemented by modern worktops which have a square stainless steel sink with mixer tap over. Integrated appliances include a 4 ring induction hob and electric oven under. Brand new HiSense freestanding fridge/freezer included. Stylish ceramic tiled splashbacks and there are two uPVC rear windows with an aspect over the car park and adjacent football fields.