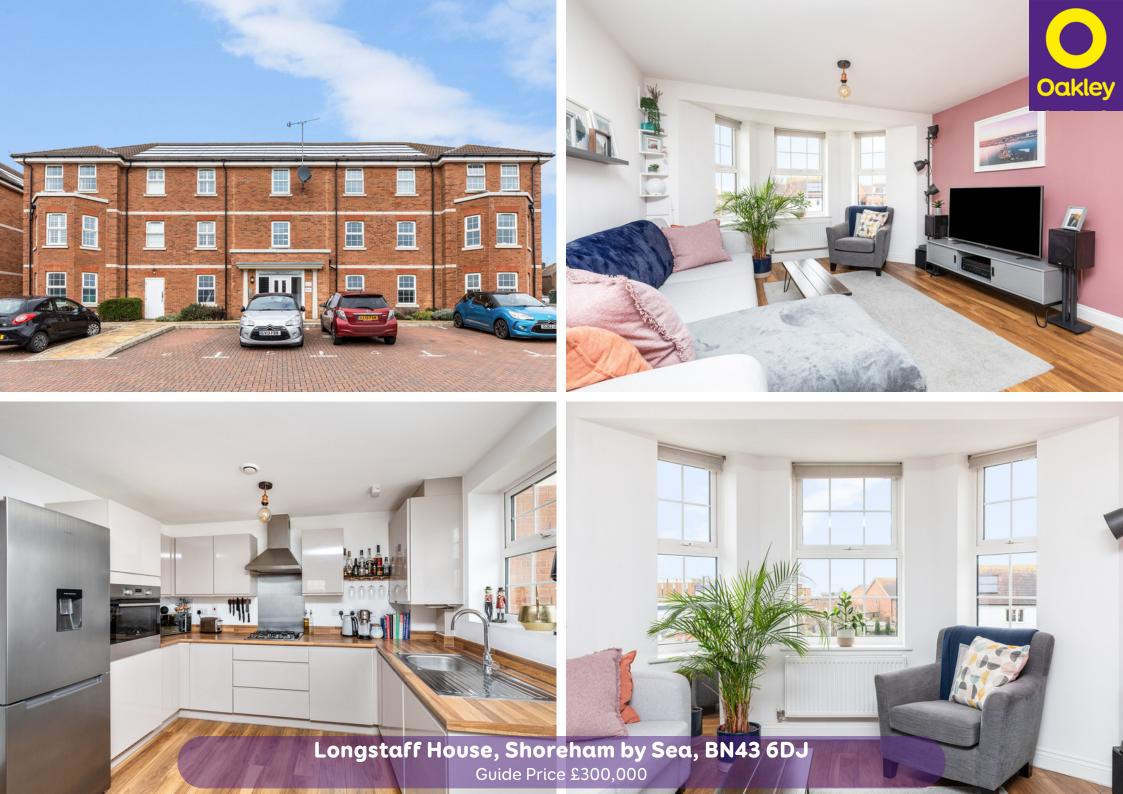

## Longstaff House, Longshore Drive, Shoreham by Sea, BN43 6DJ The Property

A Place to Call Home Spacious and Modern 2 Bedroom Apartment in Shoreham-By-Sea

Welcome to Longstaff House - a purpose-built apartment situated on the first floor, offering a fantastic opportunity to own a spacious and modern property in the charming town of Shoreham. With its prime location, this apartment caters to a comfortable lifestyle with its excellent features and close proximity to amenities.

Upon entering, you are greeted by a bright and inviting open plan living space, perfect for modern living. The living area boasts a South facing bay window, allowing natural light to flood the room, creating a warm and welcoming atmosphere. This space provides plenty of room for relaxation and entertaining guests, ensuring that quality time with loved ones is always enjoyable.

The adjoining modern fitted kitchen area is intelligently designed, combining functionality with style. The sleek design incorporates ample countertop space and cabinets, allowing for efficient storage and preparation of meals. This area also offers enough room for a dining table, making it a focal point for shared meals and social gatherings.