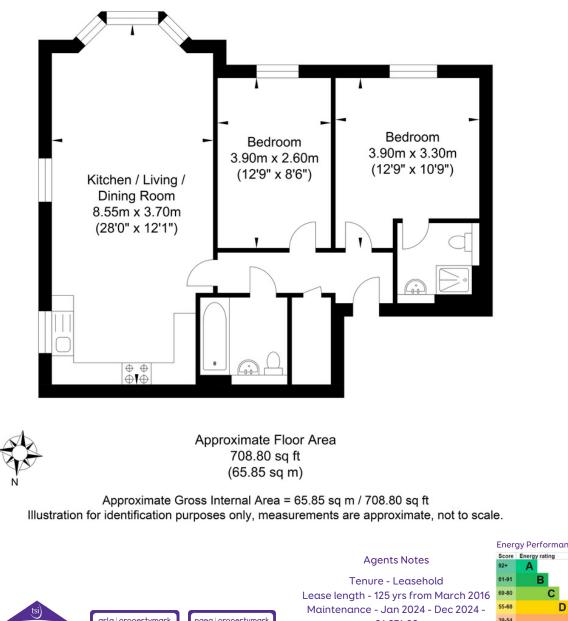

## Maintenance - Jan 2024 - Dec 2024 55-68 \$1,271.92 \$3-54 PROTECTED Ground Rent - £250 per annum

These details have been produced in good faith and are believed to be accurate based upon the information supplied but they are not intended to form part of a contract. All statements contained in these particulars as to this property are made without responsibility on the part of Oakley, the vendors or lessors and are NOT to be relied on as statements or representations of fact. Any intending purchasers must satisfy themselves by inspection or otherwise as to the correctness of each of the statements contained in these particulars. The vendors, Oakley and any person who work in their employment do not have any authority to make or give any representation or warranty. The floor plan is for illustrative purposes only and the accuracy cannot be relied upon or guaranteed and no responsibility is taken for an error, omission or mis-statement. The total floor are as hown has been taken from the EPC.