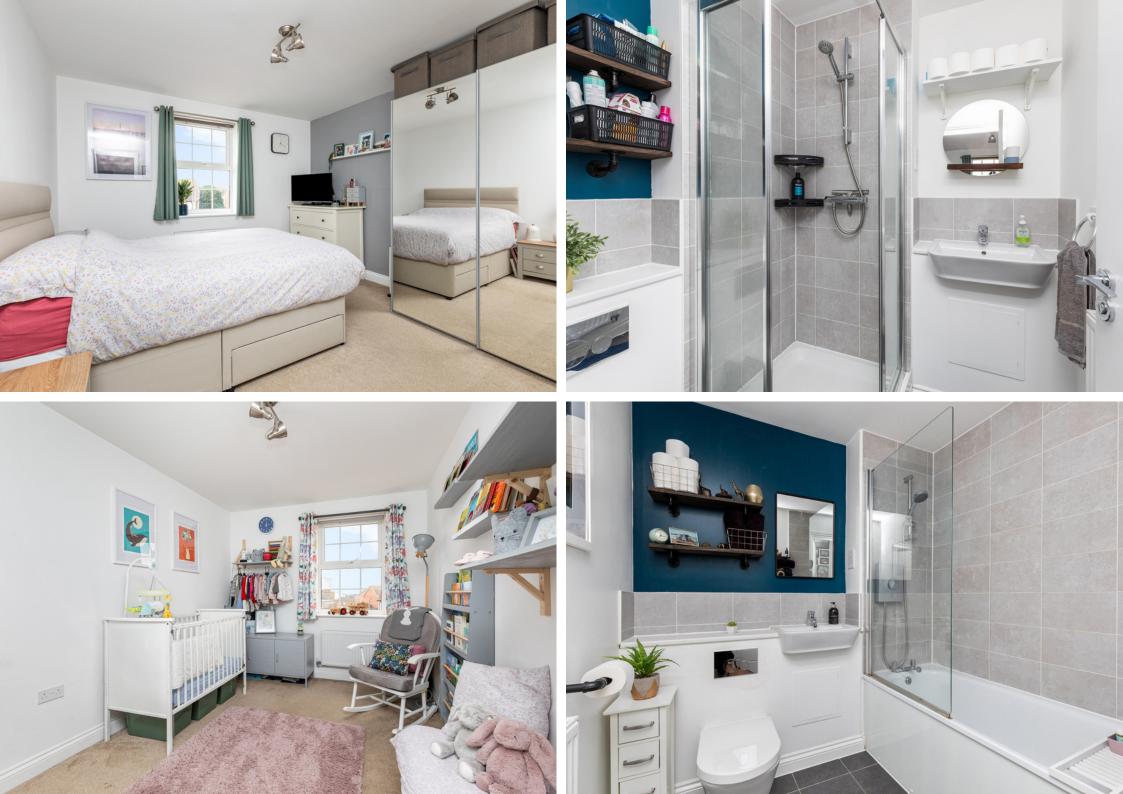

The apartment features two well-proportioned double bedrooms, providing comfortable and private spaces for rest and relaxation. The master bedroom boasts an en-suite bathroom, offering convenience and privacy for the occupants. Both bedrooms offer large windows that let in natural light, creating bright and peaceful spaces to unwind.

Longstaff House ensures practicality with its separate family bathroom, equipped with modern fixtures and fittings. Here, you can enjoy a relaxing soak or a refreshing shower, whichever suits your preference.