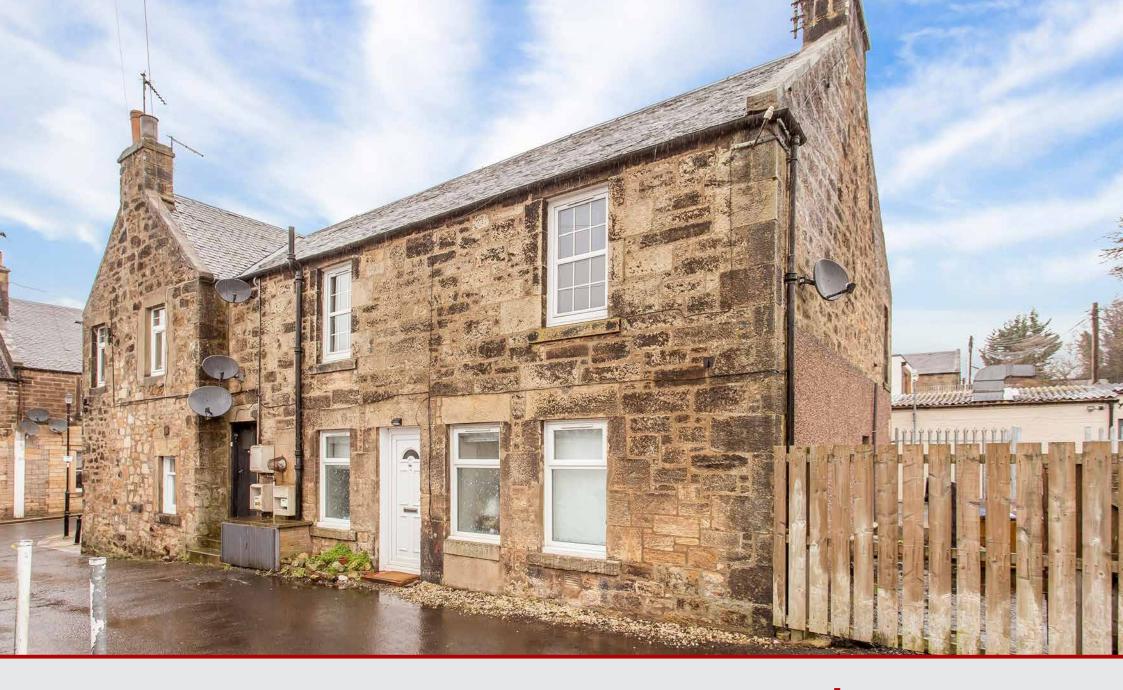

## 20B Private Road

Gorebridge, Midlothian, EH23 4HG

## **Property Summary**

Set over the first and attic floors of a handsome, stone-built traditional building in Gorebridge, this two-bedroom two-bathroom upper flat is immaculately presented with attractive, contemporary interiors and a neutral colour palette throughout. The property is ideally situated just off the main street in the town, close to excellent amenities including a selection of shops and everyday essentials, schools, cafés, restaurants, and takeaways, transport links (the train station is a five-minute walk away), and open spaces.

## **Features**

- Upper flat in Gorebridge
- Part of a traditional stone-built building
- Secure shared entrance
- Hall with built-in storage
- Elegant, spacious living room
- Contemporary breakfasting kitchen
- Two spacious double bedrooms
- Airy bathroom with shower-over-bath
- Useable attic space with shower room
- Unrestricted on-street parking
- EPC Rating D