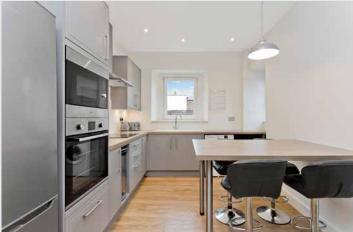

## **Property Summary**

Set over the first and attic floors of a handsome, stone-built traditional building in Gorebridge, this two-bedroom two-bathroom upper flat is immaculately presented with attractive, contemporary interiors and a neutral colour palette throughout. The property is ideally situated just off the main street in the town, close to excellent amenities including a selection of shops and everyday essentials, schools, cafés, restaurants, and takeaways, transport links (the train station is a five-minute walk away), and open spaces.

## **Features**

- Upper flat in Gorebridge
- Part of a traditional stone-built building
- Secure shared entrance
- Hall with built-in storage
- Elegant, spacious living room
- Contemporary breakfasting kitchen
- Two spacious double bedrooms
- Airy bathroom with shower-over-bath
- Useable attic space with shower room
- Unrestricted on-street parking
- EPC Rating D