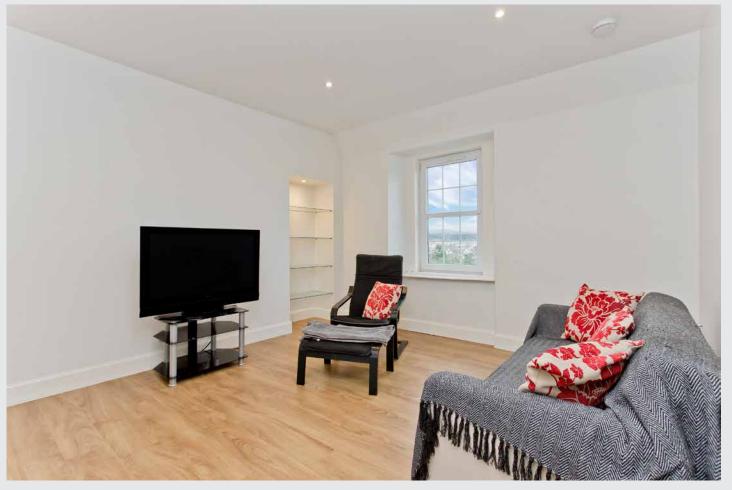

## **Property Summary**

Set over the first and attic floors of a handsome, stone-built traditional building in Gorebridge, this two-bedroom two-bathroom upper flat is immaculately presented with attractive, contemporary interiors and a neutral colour palette throughout. The property is ideally situated just off the main street in the town, close to excellent amenities including a selection of shops and everyday essentials, schools, cafés, restaurants, and takeaways, transport links (the train station is a five-minute walk away), and open spaces.

## **Features**

- Upper flat in Gorebridge
- Part of a traditional stone-built building
- Secure shared entrance
- Hall with built-in storage
- Elegant, spacious living room
- Contemporary breakfasting kitchen
- Two spacious double bedrooms
- Airy bathroom with shower-over-bath
- Useable attic space with shower room
- Unrestricted on-street parking
- EPC Rating D