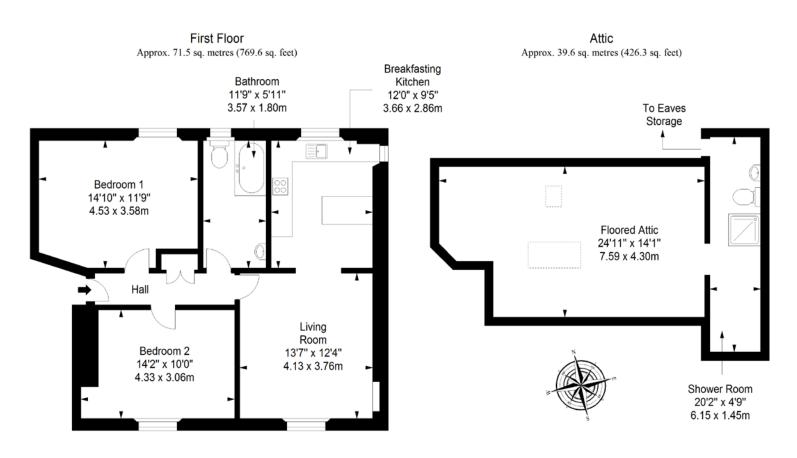

## Floorplan

Total area: approx. 111.1 sq. metres (1195.9 sq. feet)

david.todd@kwuk.com www.kwuk.com