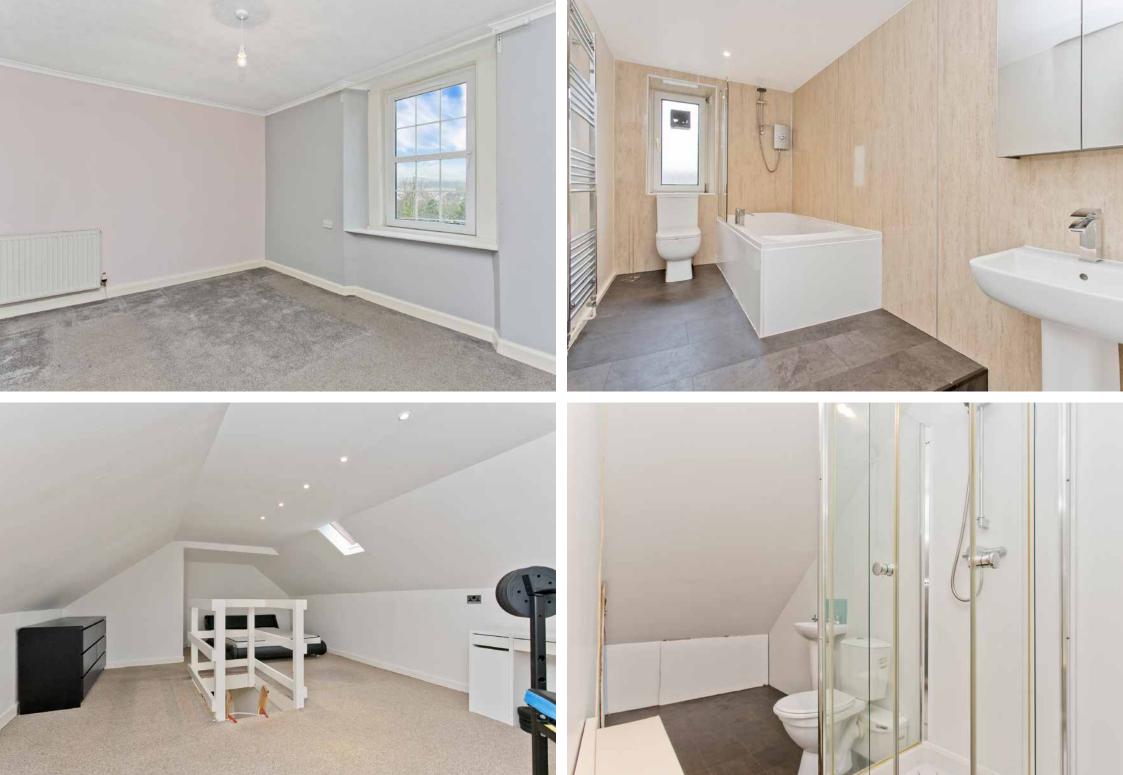

## **Property Summary**

Set over the first and attic floors of a handsome, stone-built traditional building in Gorebridge, this two-bedroom two-bathroom upper flat is immaculately presented with attractive, contemporary interiors and a neutral colour palette throughout. The property is ideally situated just off the main street in the town, close to excellent amenities including a selection of shops and everyday essentials, schools, cafés, restaurants, and takeaways, transport links (the train station is a five-minute walk away), and open spaces.

## **Features**

- Upper flat in Gorebridge
- Part of a traditional stone-built building
- Secure shared entrance
- Hall with built-in storage
- Elegant, spacious living room
- Contemporary breakfasting kitchen
- Two spacious double bedrooms
- Airy bathroom with shower-over-bath
- Useable attic space with shower room
- Unrestricted on-street parking
- EPC Rating D