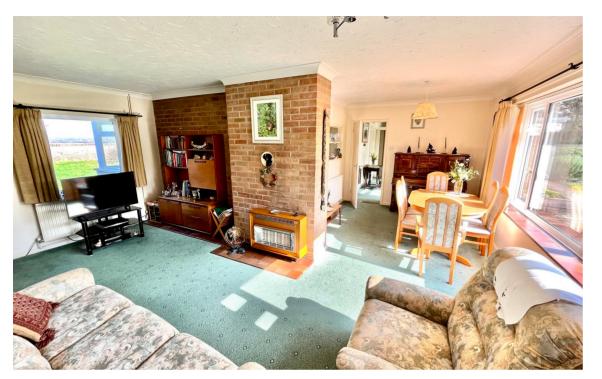

The property sits back from the road with a delightful established front garden and a driveway to one side. The front door leads to a spacious reception hall that the current vendors extended. There is a triple aspect 'L-shaped' sitting dining room with large picture window to the front. The kitchen/breakfast room is to the rear and comprehensively fitted with a range of wall and base units. It overlooks the garden and fields beyond. There is also a useful study off the hall. At the other end of the property are three double bedrooms and a wet room. There is also an additional w.c. Attached to the bungalow is a garage with up and over door and a store room beyond.