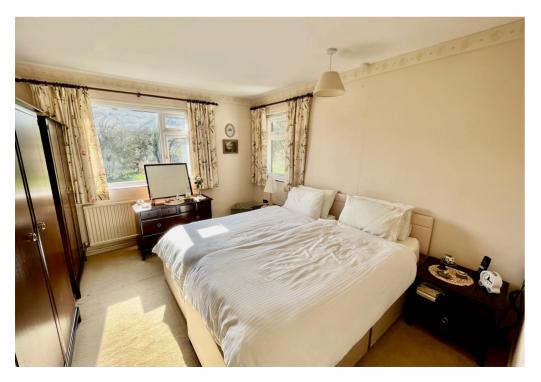

The property sits back from the road with a delightful established front garden and a driveway to one side. The front door leads to a spacious reception hall that the current vendors extended. There is a triple aspect 'L-shaped' sitting dining room with large picture window to the front. The kitchen/breakfast room is to the rear and comprehensively fitted with a range of wall and base units. It overlooks the garden and fields beyond. There is also a useful study off the hall. At the other end of the property are three double bedrooms and a wet room. There is also an additional w.c. Attached to the bungalow is a garage with up and over door and a store room beyond.