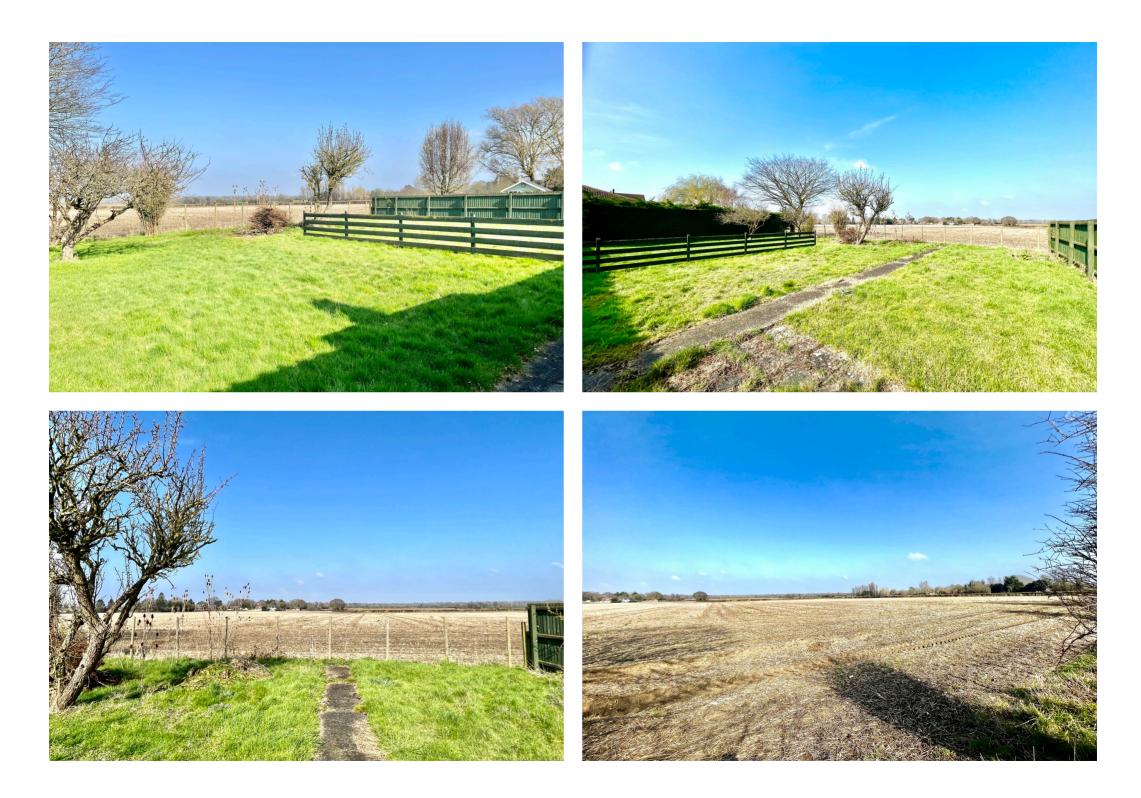

# 31 WALCOT ROAD

Π

DISS, IP22 4DB

A spacious and superbly positioned bungalow offering huge potential in an excellent plot and far reaching rural views.

The property is an excellent and spacious detached bungalow that has been a much loved home. The property has been cared for but now offers huge potential to update and personalise. It is located in a sought-after road that is convenient for town centre amenities yet fuses with country life having open field views to the rear.

The rear garden is laid to lawn with

some fruit trees and superb open views to the rear. The garden now offers a blank canvas for an incoming buyer.