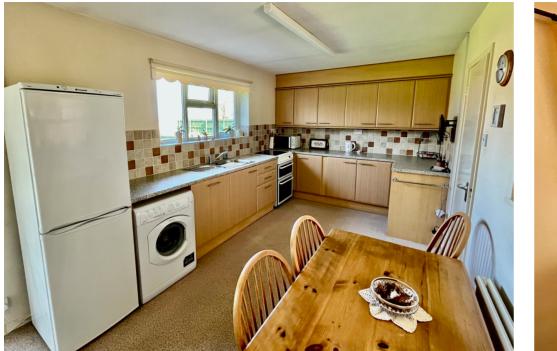

The property sits back from the road with a delightful established front garden and a driveway to one side. The front door leads to a spacious reception hall that the current vendors extended. There is a triple aspect 'L-shaped' sitting dining room with large picture window to the front. The kitchen/breakfast room is to the rear and comprehensively fitted with a range of wall and base units. It overlooks the garden and fields beyond. There is also a useful study off the hall. At the other end of the property are three double bedrooms and a wet room. There is also an additional w.c. Attached to the bungalow is a garage with up and over door and a store room beyond.