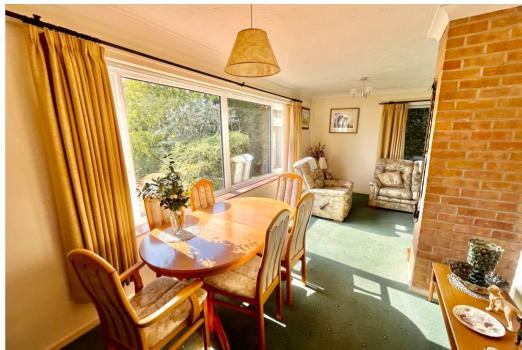

The property sits back from the road with a delightful established front garden and a driveway to one side. The front door leads to a spacious reception hall that the current vendors extended. There is a triple aspect 'L-shaped' sitting dining room with large picture window to the front. The kitchen/breakfast room is to the rear and comprehensively fitted with a range of wall and base units. It overlooks the garden and fields beyond. There is also a useful study off the hall. At the other end of the property are three double bedrooms and a wet room. There is also an additional w.c. Attached to the bungalow is a garage with up and over door and a store room beyond.