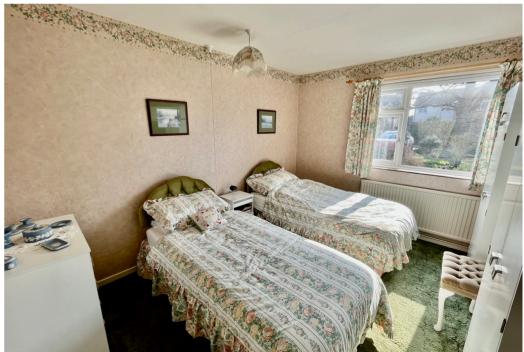

The property sits back from the road with a delightful established front garden and a driveway to one side. The front door leads to a spacious reception hall that the current vendors extended. There is a triple aspect 'L-shaped' sitting dining room with large picture window to the front. The kitchen/breakfast room is to the rear and comprehensively fitted with a range of wall and base units. It overlooks the garden and fields beyond. There is also a useful study off the hall. At the other end of the property are three double bedrooms and a wet room. There is also an additional w.c. Attached to the bungalow is a garage with up and over door and a store room beyond.