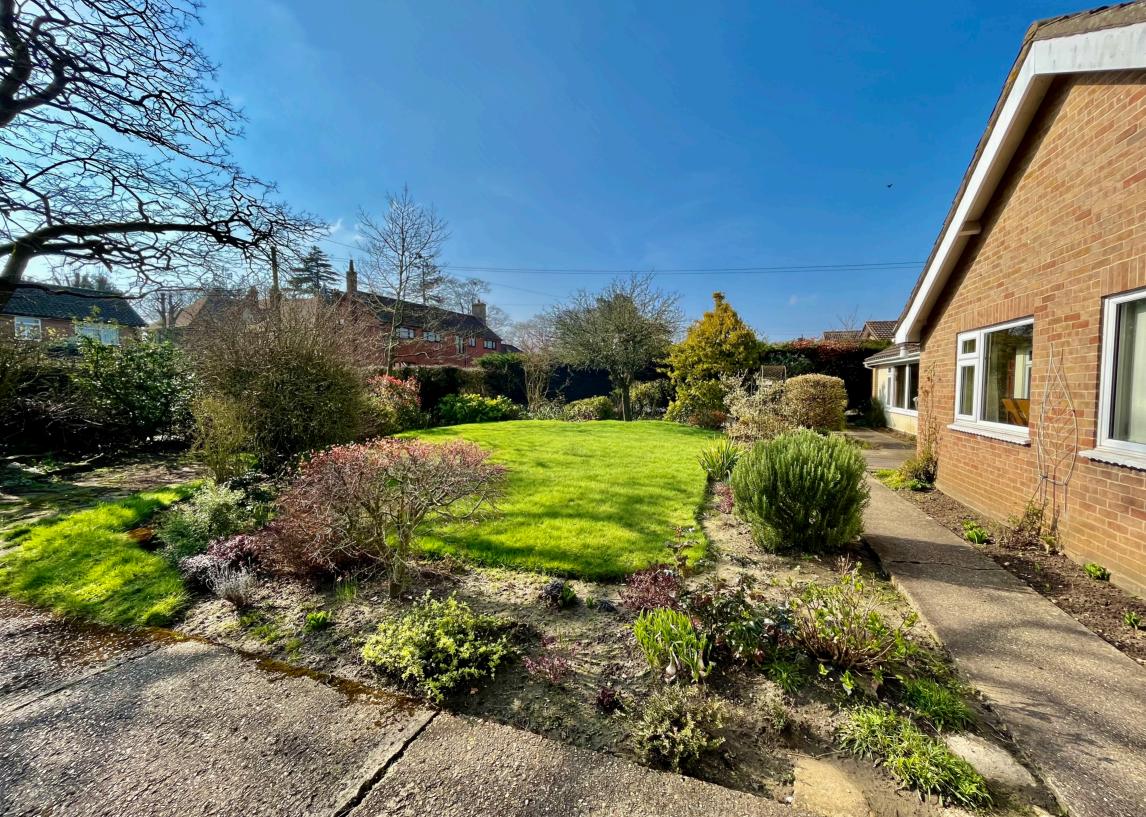

The property sits back from the road with a delightful established front garden and a driveway to one side. The front door leads to a spacious reception hall that the current vendors extended. There is a triple aspect 'L-shaped' sitting dining room with large picture window to the front. The kitchen/breakfast room is to the rear and comprehensively fitted with a range of wall and base units. It overlooks the garden and fields beyond. There is also a useful study off the hall. At the other end of the property are three double bedrooms and a wet room. There is also an additional w.c. Attached to the bungalow is a garage with up and over door and a store room beyond.

The rear garden is laid to lawn with

some fruit trees and superb open views to the rear. The garden now offers a blank canvas for an incoming buyer.