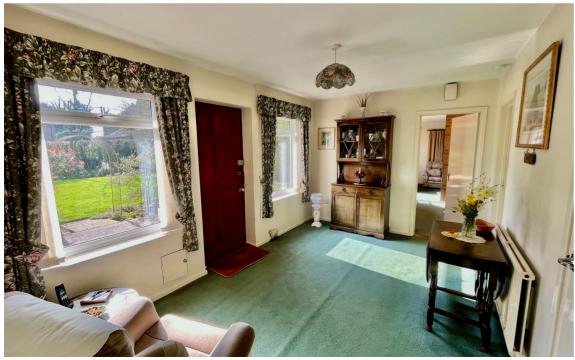

The property sits back from the road with a delightful established front garden and a driveway to one side. The front door leads to a spacious reception hall that the current vendors extended. There is a triple aspect 'L-shaped' sitting dining room with large picture window to the front. The kitchen/breakfast room is to the rear and comprehensively fitted with a range of wall and base units. It overlooks the garden and fields beyond. There is also a useful study off the hall. At the other end of the property are three double bedrooms and a wet room. There is also an additional w.c. Attached to the bungalow is a garage with up and over door and a store room beyond.