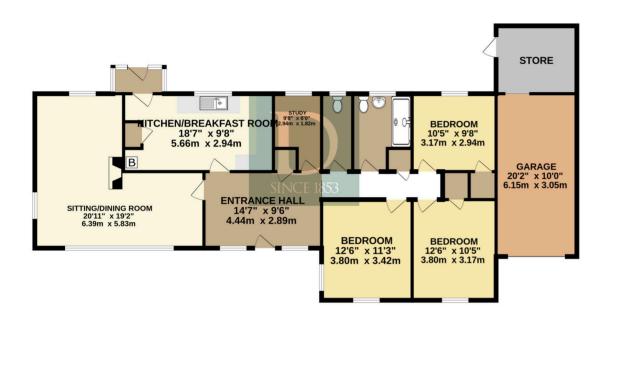

The property sits back from the road with a delightful established front garden and a driveway to one side. The front door leads to a spacious reception hall that the current vendors extended. There is a triple aspect 'L-shaped' sitting dining room with large picture window to the front. The kitchen/breakfast room is to the rear and comprehensively fitted with a range of wall and base units. It overlooks the garden and fields beyond. There is also a useful study off the hall. At the other end of the property are three double bedrooms and a wet room. There is also an additional w.c. Attached to the bungalow is a garage with up and over door and a store room beyond.

## GROUND FLOOR 1481 sq.ft. (137.6 sq.m.) approx.

TOTALFLOOR AREA: 1481 sq.ft. (137 6 sq.m.) approx. Whits every strength has been made to ensure the accuracy of the footphate contained here, measurements of doors, windows, tooms and any other items are approximate and no responsibility is taken for any error, omission or miss statement. This plan is for illustrative purposes only and should be used as such by any prospective purchase. The services, systems and appliances shown have not been tested and no guarantee as to the provide the provided the state of the provided the set of the set of the provided the provided the set of the provided the provided the set of t