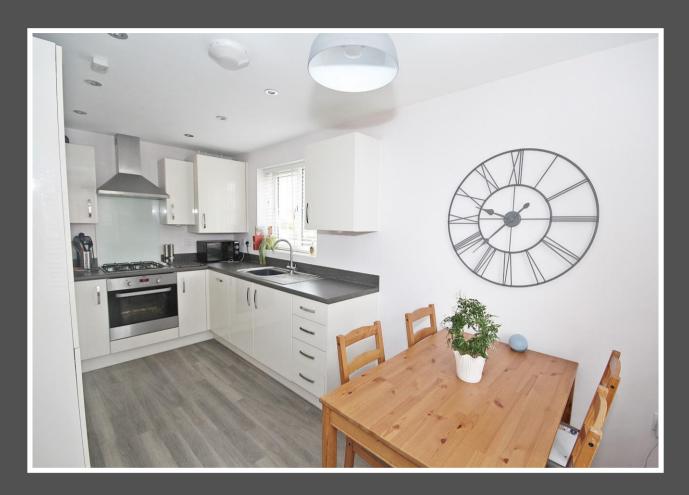

## Love Homes

Austen Avenue, Flitwick, Bedfordshire MK45 1GP

Upon entry you're greeted by a welcoming entrance hall featuring a convenient downstairs cloakroom. The ground floor further unfolds into a bright and spacious 15'1" living room with dual aspects and double doors leading to the garden, as well as a modern kitchen/diner equipped with integrated appliances including a fridge/freezer, washing machine, and slimline dishwasher. Ascending to the first floor you'll find the main bedroom complete with a built-in wardrobe and a modern en-suite shower room. Two additional bedrooms and a stylish family bathroom complete the accommodation. Outside, the south-easterly facing rear garden offers a peaceful retreat featuring a lush lawn with expansive paved patio area perfect for alfresco dining, charming flower bed borders, fenced and walled boundaries, and gated access to the double-length driveway.