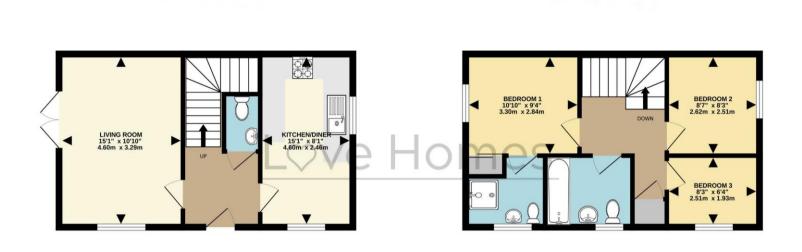

## Love Homes

Austen Avenue, Flitwick, Bedfordshire MK45 1GP

Upon entry you're greeted by a welcoming entrance hall featuring a convenient downstairs cloakroom. The ground floor further unfolds into a bright and spacious 15'1" living room with dual aspects and double doors leading to the garden, as well as a modern kitchen/diner equipped with integrated appliances including a fridge/freezer, washing machine, and slimline dishwasher. Ascending to the first floor you'll find the main bedroom complete with a built-in wardrobe and a modern en-suite shower room. Two additional bedrooms and a stylish family bathroom complete the accommodation. Outside, the south-easterly facing rear garden offers a peaceful retreat featuring a lush lawn with expansive paved patio area perfect for alfresco dining, charming flower bed borders, fenced and walled boundaries, and gated access to the double-length driveway.