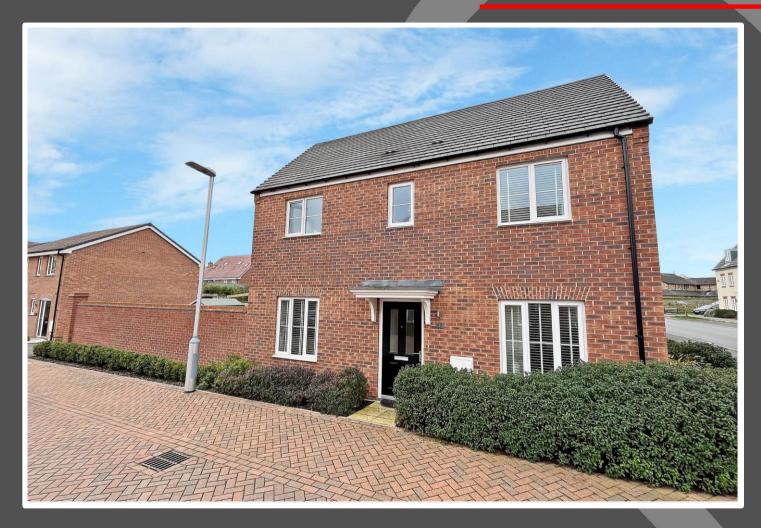

## Love Homes

Austen Avenue, Flitwick, Bedfordshire MK45 1GP

Upon entry you're greeted by a welcoming entrance hall featuring a convenient downstairs cloakroom. The ground floor further unfolds into a bright and spacious 15'1" living room with dual aspects and double doors leading to the garden, as well as a modern kitchen/diner equipped with integrated appliances including a fridge/freezer, washing machine, and slimline dishwasher. Ascending to the first floor you'll find the main bedroom complete with a built-in wardrobe and a modern en-suite shower room. Two additional bedrooms and a stylish family bathroom complete the accommodation. Outside, the south-easterly facing rear garden offers a peaceful retreat featuring a lush lawn with expansive paved patio area perfect for alfresco dining, charming flower bed borders, fenced and walled boundaries, and gated access to the double-length driveway.