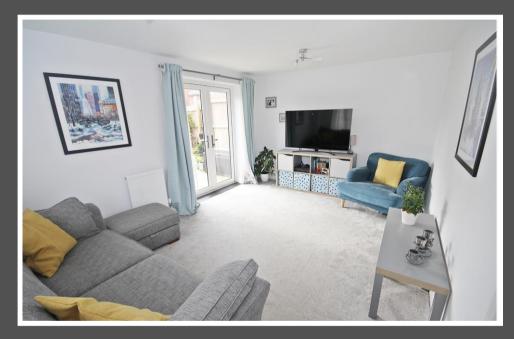

## Love Homes

Austen Avenue, Flitwick, Bedfordshire MK45 1GP

Upon entry you're greeted by a welcoming entrance hall featuring a convenient downstairs cloakroom. The ground floor further unfolds into a bright and spacious 15'1" living room with dual aspects and double doors leading to the garden, as well as a modern kitchen/diner equipped with integrated appliances including a fridge/freezer, washing machine, and slimline dishwasher. Ascending to the first floor you'll find the main bedroom complete with a built-in wardrobe and a modern en-suite shower room. Two additional bedrooms and a stylish family bathroom complete the accommodation. Outside, the south-easterly facing rear garden offers a peaceful retreat featuring a lush lawn with expansive paved patio area perfect for alfresco dining, charming flower bed borders, fenced and walled boundaries, and gated access to the double-length driveway.