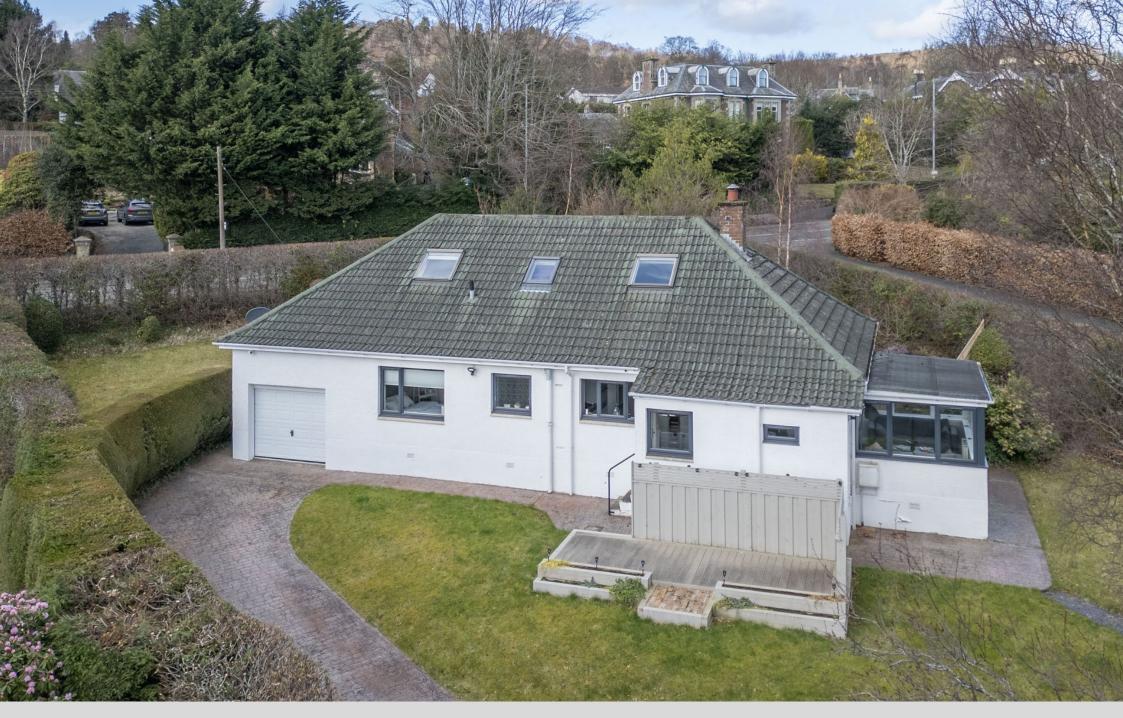

## 2 Ochilview Gardens, Crieff, PH7 3EJ

A particularly spacious villa enjoying an elevated position with fine southerly views, located in a highly desirable residential area of Crieff. The substantial accommodation is presented in immaculate condition and would suit a variety of purchasers, from those looking for a family home to a retirement property. The layout comprises on the ground level: Entrance Hallway giving access to all accommodation, Lounge with double aspect views, Dining Kitchen with island & family seating area with beautiful south facing views, Rear Porch with Utility Room, Two Double Bedrooms and fully tiled Family Bathroom with Whirlpool bath & double walk-in shower. From the hall a staircase leads to the upper level which comprises: Landing, Two Double Bedrooms with velux windows & eaves storage, Shower Room with bath. The property benefits from gas central heating & is double glazed throughout.

The front garden offers an area of decking and is laid to lawn with loc bloc driveway leading to a large single garage with power and light and offers ample off-street parking for several vehicles. Stone paviours lead to both front and rear doors. The rear garden is again laid mainly to lawn and bordered by mature hedging and shrubbery.