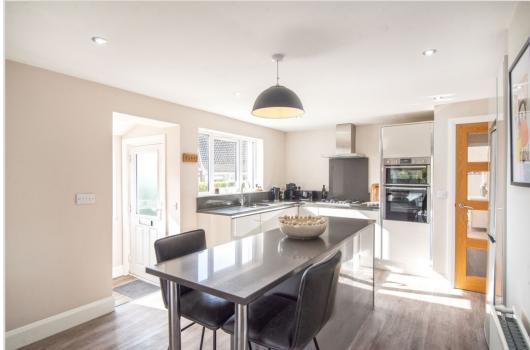

## 2 Ochilview Gardens, Crieff, PH7 3EJ

A particularly spacious villa enjoying an elevated position with fine southerly views, located in a highly desirable residential area of Crieff. The substantial accommodation is presented in immaculate condition and would suit a variety of purchasers, from those looking for a family home to a retirement property. The layout comprises on the ground level: Entrance Hallway giving access to all accommodation, Lounge with double aspect views, Dining Kitchen with island & family seating area with beautiful south facing views, Rear Porch with Utility Room, Two Double Bedrooms and fully tiled Family Bathroom with Whirlpool bath & double walk-in shower. From the hall a staircase leads to the upper level which comprises: Landing, Two Double Bedrooms with velux windows & eaves storage, Shower Room with bath. The property benefits from gas central heating & is double glazed throughout.

The property has undergone a programme of improvements, including kitchen with integrated appliances and island with wine fridge, new bathroom & shower room, flooring, internal oak doors throughout & decoration.