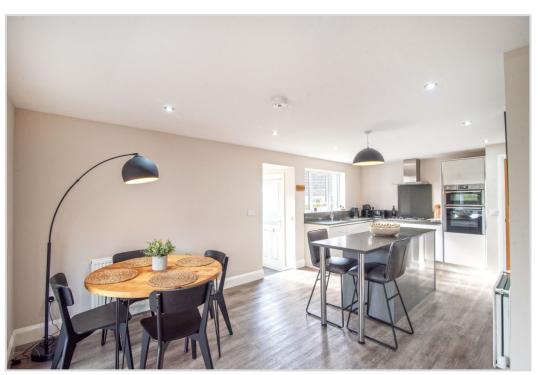

## 2 Ochilview Gardens, Crieff, PH7 3EJ

A particularly spacious villa enjoying an elevated position with fine southerly views, located in a highly desirable residential area of Crieff. The substantial accommodation is presented in immaculate condition and would suit a variety of purchasers, from those looking for a family home to a retirement property. The layout comprises on the ground level: Entrance Hallway giving access to all accommodation, Lounge with double aspect views, Dining Kitchen with island & family seating area with beautiful south facing views, Rear Porch with Utility Room, Two Double Bedrooms and fully tiled Family Bathroom with Whirlpool bath & double walk-in shower. From the hall a staircase leads to the upper level which comprises: Landing, Two Double Bedrooms with velux windows & eaves storage, Shower Room with bath. The property benefits from gas central heating & is double glazed throughout.

The property has undergone a programme of improvements, including kitchen with integrated appliances and island with wine fridge, new bathroom & shower room, flooring, internal oak doors throughout & decoration.