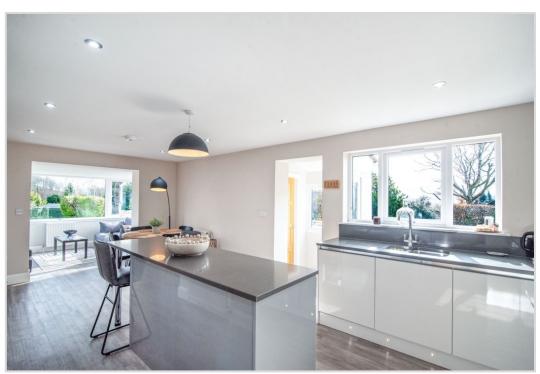

## 2 Ochilview Gardens, Crieff, PH7 3EJ

A particularly spacious villa enjoying an elevated position with fine southerly views, located in a highly desirable residential area of Crieff. The substantial accommodation is presented in immaculate condition and would suit a variety of purchasers, from those looking for a family home to a retirement property. The layout comprises on the ground level: Entrance Hallway giving access to all accommodation, Lounge with double aspect views, Dining Kitchen with island & family seating area with beautiful south facing views, Rear Porch with Utility Room, Two Double Bedrooms and fully tiled Family Bathroom with Whirlpool bath & double walk-in shower. From the hall a staircase leads to the upper level which comprises: Landing, Two Double Bedrooms with velux windows & eaves storage, Shower Room with bath. The property benefits from gas central heating & is double glazed throughout.

The property has undergone a programme of improvements, including kitchen with integrated appliances and island with wine fridge, new bathroom & shower room, flooring, internal oak doors throughout & decoration.