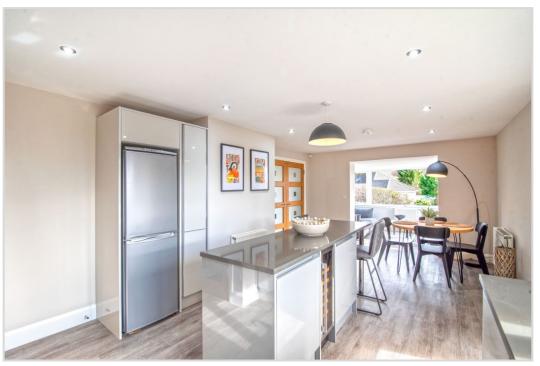

## 2 Ochilview Gardens, Crieff, PH7 3EJ

A particularly spacious villa enjoying an elevated position with fine southerly views, located in a highly desirable residential area of Crieff. The substantial accommodation is presented in immaculate condition and would suit a variety of purchasers, from those looking for a family home to a retirement property. The layout comprises on the ground level: Entrance Hallway giving access to all accommodation, Lounge with double aspect views, Dining Kitchen with island & family seating area with beautiful south facing views, Rear Porch with Utility Room, Two Double Bedrooms and fully tiled Family Bathroom with Whirlpool bath & double walk-in shower. From the hall a staircase leads to the upper level which comprises: Landing, Two Double Bedrooms with velux windows & eaves storage, Shower Room with bath. The property benefits from gas central heating & is double glazed throughout.

The property has undergone a programme of improvements, including kitchen with integrated appliances and island with wine fridge, new bathroom & shower room, flooring, internal oak doors throughout & decoration.