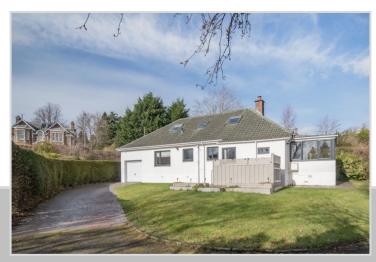

## 2 Ochilview Gardens, Crieff, PH7 3EJ

A particularly spacious villa enjoying an elevated position with fine southerly views, located in a highly desirable residential area of Crieff. The substantial accommodation is presented in immaculate condition and would suit a variety of purchasers, from those looking for a family home to a retirement property. The layout comprises on the ground level: Entrance Hallway giving access to all accommodation, Lounge with double aspect views, Dining Kitchen with island & family seating area with beautiful south facing views, Rear Porch with Utility Room, Two Double Bedrooms and fully tiled Family Bathroom with Whirlpool bath & double walk-in shower. From the hall a staircase leads to the upper level which comprises: Landing, Two Double Bedrooms with velux windows & eaves storage, Shower Room with bath. The property benefits from gas central heating & is double glazed throughout.

The front garden offers an area of decking and is laid to lawn with loc bloc driveway leading to a large single garage with power and light and offers ample off-street parking for several vehicles. Stone paviours lead to both front and rear doors. The rear garden is again laid mainly to lawn and bordered by mature hedging and shrubbery.