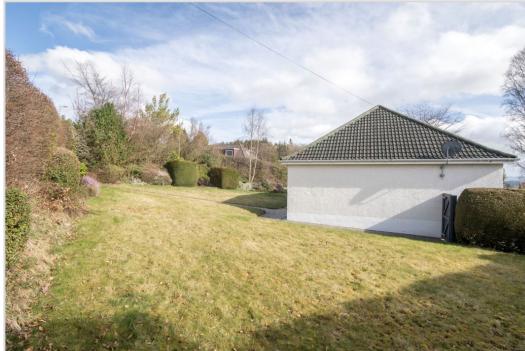

The front garden offers an area of decking and is laid to lawn with loc bloc driveway leading to a large single garage with power and light and offers ample off-street parking for several vehicles. Stone paviours lead to both front and rear doors. The rear garden is again laid mainly to lawn and bordered by mature hedging and shrubbery.