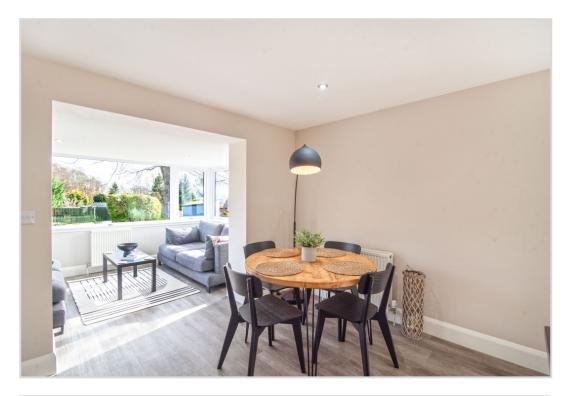

## 2 Ochilview Gardens, Crieff, PH7 3EJ

A particularly spacious villa enjoying an elevated position with fine southerly views, located in a highly desirable residential area of Crieff. The substantial accommodation is presented in immaculate condition and would suit a variety of purchasers, from those looking for a family home to a retirement property. The layout comprises on the ground level: Entrance Hallway giving access to all accommodation, Lounge with double aspect views, Dining Kitchen with island & family seating area with beautiful south facing views, Rear Porch with Utility Room, Two Double Bedrooms and fully tiled Family Bathroom with Whirlpool bath & double walk-in shower. From the hall a staircase leads to the upper level which comprises: Landing, Two Double Bedrooms with velux windows & eaves storage, Shower Room with bath. The property benefits from gas central heating & is double glazed throughout.

The property has undergone a programme of improvements, including kitchen with integrated appliances and island with wine fridge, new bathroom & shower room, flooring, internal oak doors throughout & decoration.