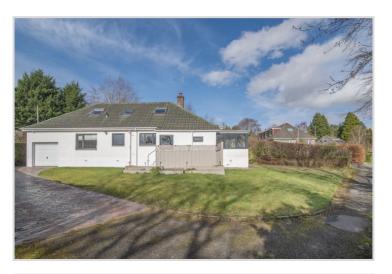

## 2 Ochilview Gardens, Crieff, PH7 3EJ

A particularly spacious villa enjoying an elevated position with fine southerly views, located in a highly desirable residential area of Crieff. The substantial accommodation is presented in immaculate condition and would suit a variety of purchasers, from those looking for a family home to a retirement property. The layout comprises on the ground level: Entrance Hallway giving access to all accommodation, Lounge with double aspect views, Dining Kitchen with island & family seating area with beautiful south facing views, Rear Porch with Utility Room, Two Double Bedrooms and fully tiled Family Bathroom with Whirlpool bath & double walk-in shower. From the hall a staircase leads to the upper level which comprises: Landing, Two Double Bedrooms with velux windows & eaves storage, Shower Room with bath. The property benefits from gas central heating & is double glazed throughout.

The front garden offers an area of decking and is laid to lawn with loc bloc driveway leading to a large single garage with power and light and offers ample off-street parking for several vehicles. Stone paviours lead to both front and rear doors. The rear garden is again laid mainly to lawn and bordered by mature hedging and shrubbery.