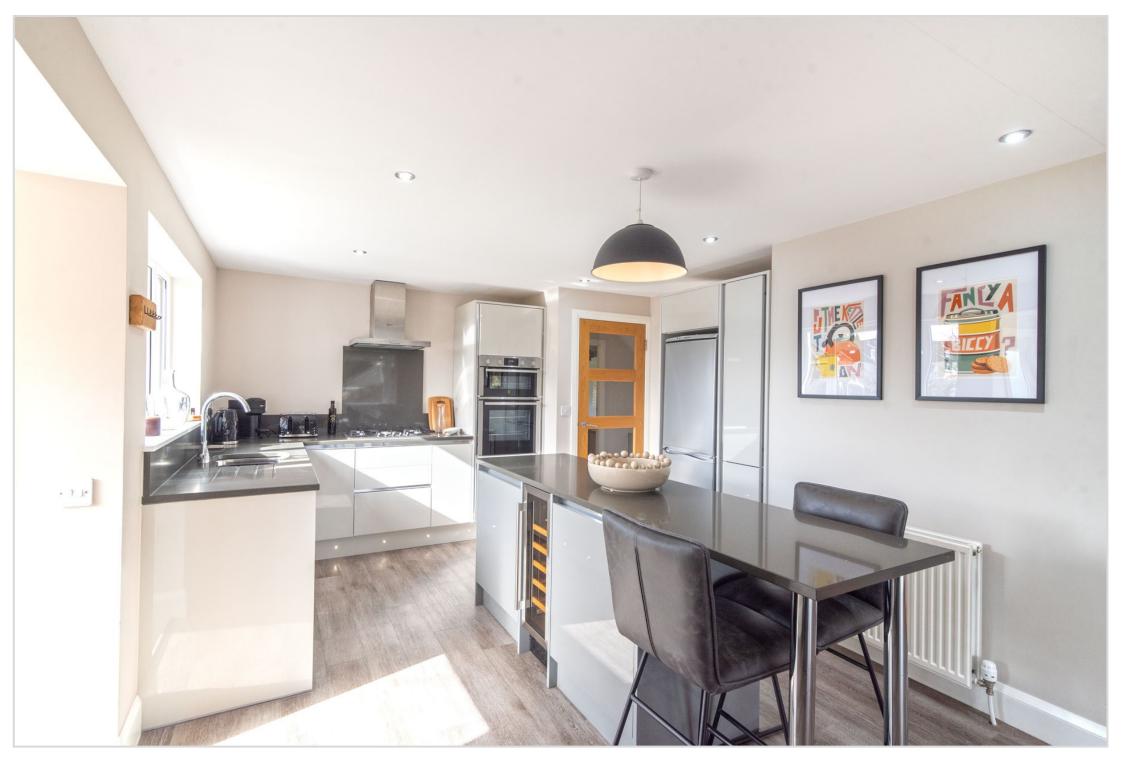

## 2 Ochilview Gardens, Crieff, PH7 3EJ

A particularly spacious villa enjoying an elevated position with fine southerly views, located in a highly desirable residential area of Crieff. The substantial accommodation is presented in immaculate condition and would suit a variety of purchasers, from those looking for a family home to a retirement property. The layout comprises on the ground level: Entrance Hallway giving access to all accommodation, Lounge with double aspect views, Dining Kitchen with island & family seating area with beautiful south facing views, Rear Porch with Utility Room, Two Double Bedrooms and fully tiled Family Bathroom with Whirlpool bath & double walk-in shower. From the hall a staircase leads to the upper level which comprises: Landing, Two Double Bedrooms with velux windows & eaves storage, Shower Room with bath. The property benefits from gas central heating & is double glazed throughout.

The property has undergone a programme of improvements, including kitchen with integrated appliances and island with wine fridge, new bathroom & shower room, flooring, internal oak doors throughout & decoration.