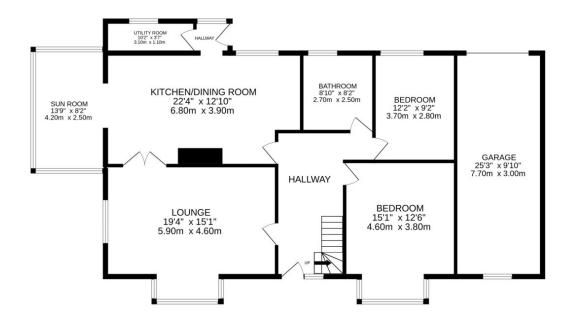

## 2 Ochilview Gardens, Crieff, PH7 3EJ

A particularly spacious villa enjoying an elevated position with fine southerly views, located in a highly desirable residential area of Crieff. The substantial accommodation is presented in immaculate condition and would suit a variety of purchasers, from those looking for a family home to a retirement property. The layout comprises on the ground level: Entrance Hallway giving access to all accommodation, Lounge with double aspect views, Dining Kitchen with island & family seating area with beautiful south facing views, Rear Porch with Utility Room, Two Double Bedrooms and fully tiled Family Bathroom with Whirlpool bath & double walk-in shower. From the hall a staircase leads to the upper level which comprises: Landing, Two Double Bedrooms with velux windows & eaves storage, Shower Room with bath. The property benefits from gas central heating & is double glazed throughout.

## **GROUND FLOOR**

1ST FLOOR

Aberfeldy The Square, PH15 2DD Tel: 01887 822722