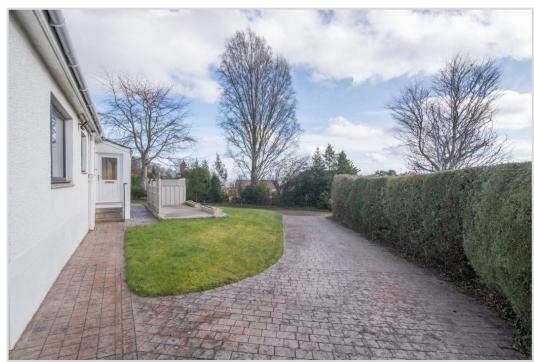

The front garden offers an area of decking and is laid to lawn with loc bloc driveway leading to a large single garage with power and light and offers ample off-street parking for several vehicles. Stone paviours lead to both front and rear doors. The rear garden is again laid mainly to lawn and bordered by mature hedging and shrubbery.