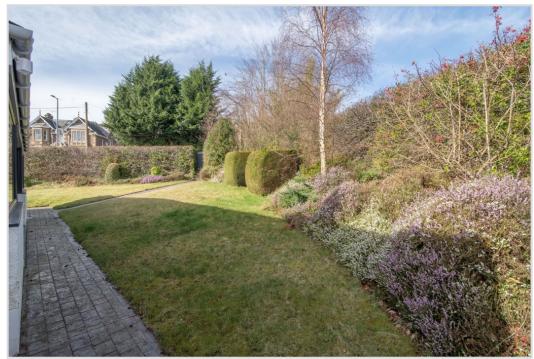

The front garden offers an area of decking and is laid to lawn with loc bloc driveway leading to a large single garage with power and light and offers ample off-street parking for several vehicles. Stone paviours lead to both front and rear doors. The rear garden is again laid mainly to lawn and bordered by mature hedging and shrubbery.