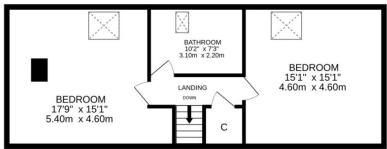

## 2 Ochilview Gardens, Crieff, PH7 3EJ

A particularly spacious villa enjoying an elevated position with fine southerly views, located in a highly desirable residential area of Crieff. The substantial accommodation is presented in immaculate condition and would suit a variety of purchasers, from those looking for a family home to a retirement property. The layout comprises on the ground level: Entrance Hallway giving access to all accommodation, Lounge with double aspect views, Dining Kitchen with island & family seating area with beautiful south facing views, Rear Porch with Utility Room, Two Double Bedrooms and fully tiled Family Bathroom with Whirlpool bath & double walk-in shower. From the hall a staircase leads to the upper level which comprises: Landing, Two Double Bedrooms with velux windows & eaves storage, Shower Room with bath. The property benefits from gas central heating & is double glazed throughout.

## **GROUND FLOOR**

1ST FLOOR

Aberfeldy The Square, PH15 2DD Tel: 01887 822722