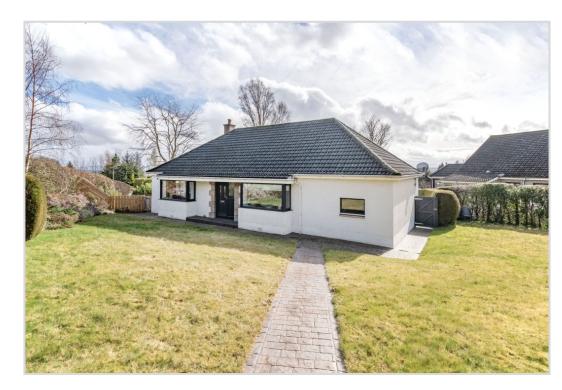

## 2 Ochilview Gardens, Crieff, PH7 3EJ

A particularly spacious villa enjoying an elevated position with fine southerly views, located in a highly desirable residential area of Crieff. The substantial accommodation is presented in immaculate condition and would suit a variety of purchasers, from those looking for a family home to a retirement property. The layout comprises on the ground level: Entrance Hallway giving access to all accommodation, Lounge with double aspect views, Dining Kitchen with island & family seating area with beautiful south facing views, Rear Porch with Utility Room, Two Double Bedrooms and fully tiled Family Bathroom with Whirlpool bath & double walk-in shower. From the hall a staircase leads to the upper level which comprises: Landing, Two Double Bedrooms with velux windows & eaves storage, Shower Room with bath. The property benefits from gas central heating & is double glazed throughout.

The front garden offers an area of decking and is laid to lawn with loc bloc driveway leading to a large single garage with power and light and offers ample off-street parking for several vehicles. Stone paviours lead to both front and rear doors. The rear garden is again laid mainly to lawn and bordered by mature hedging and shrubbery.