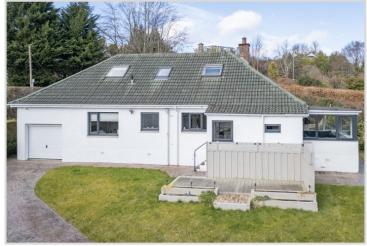

## 2 Ochilview Gardens, Crieff, PH7 3EJ

A particularly spacious villa enjoying an elevated position with fine southerly views, located in a highly desirable residential area of Crieff. The substantial accommodation is presented in immaculate condition and would suit a variety of purchasers, from those looking for a family home to a retirement property. The layout comprises on the ground level: Entrance Hallway giving access to all accommodation, Lounge with double aspect views, Dining Kitchen with island & family seating area with beautiful south facing views, Rear Porch with Utility Room, Two Double Bedrooms and fully tiled Family Bathroom with Whirlpool bath & double walk-in shower. From the hall a staircase leads to the upper level which comprises: Landing, Two Double Bedrooms with velux windows & eaves storage, Shower Room with bath. The property benefits from gas central heating & is double glazed throughout.

The front garden offers an area of decking and is laid to lawn with loc bloc driveway leading to a large single garage with power and light and offers ample off-street parking for several vehicles. Stone paviours lead to both front and rear doors. The rear garden is again laid mainly to lawn and bordered by mature hedging and shrubbery.