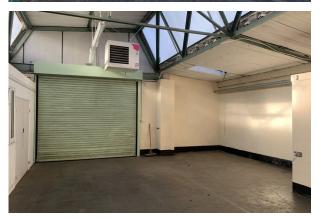

## Description

The property comprises a self contained, mid-terrace light industrial unit of brick construction beneath an insulated corrugated sheet roof with translucent panel insert. Internally the property is largely open plan workshop or warehouse space with a fitted office/production area to the side. The office/production area benefits from air conditioning and the unit also has a kitchen and disabled WC to the rear. There is an up and over roller shutter door and externally there is a fenced and secure yard area laid to concrete. There is a 40 ft storage container within the yard which provides a small office area and additional storage space.