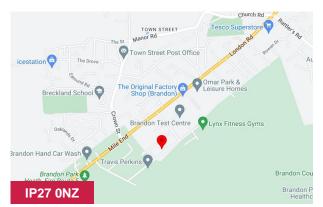

#### Location

The property is situated on Wimbledon Avenue, one of the main estate roads serving the London Road Industrial Estate - Brandon's primary employment area. The property is located approximately 1 mile to the south west of Brandon Town Centre and 6 miles north west of Thetford and the A11 trunk road. Major occupiers in the area include Pecksniff, Arrowpak and Omar Homes.