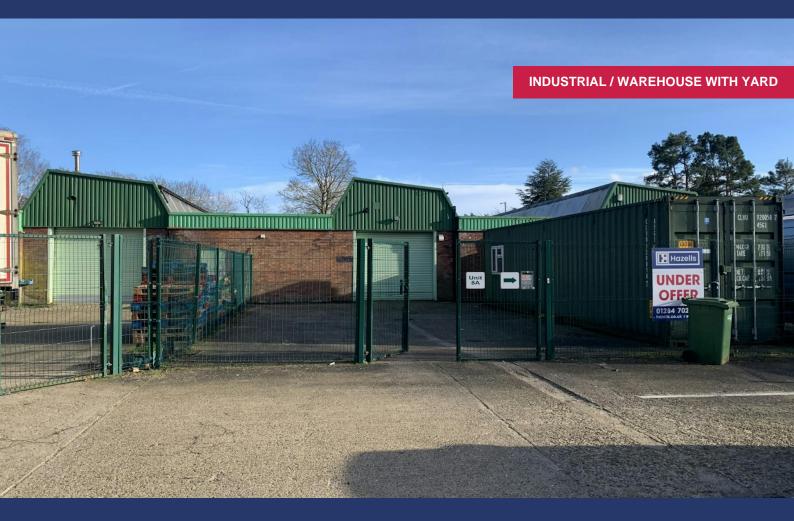

## Description

The property comprises a self contained, mid-terrace light industrial unit of brick construction beneath an insulated corrugated sheet roof with translucent panel insert. Internally the property is largely open plan workshop or warehouse space with a fitted office/production area to the side. The office/production area benefits from air conditioning and the unit also has a kitchen and disabled WC to the rear. There is an up and over roller shutter door and externally there is a fenced and secure yard area laid to concrete. There is a 40 ft storage container within the yard which provides a small office area and additional storage space.

#### Yard Area

Please note the demised yard area extends to approximately 1,135 sq ft and comprises two thirds of the enclosed area. The area identified in blue is owned separately and does not form part of the lease.