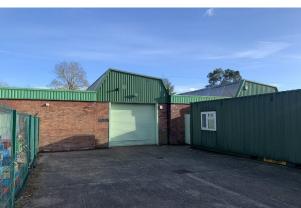

## Description

The property comprises a self contained, mid-terrace light industrial unit of brick construction beneath an insulated corrugated sheet roof with translucent panel insert. Internally the property is largely open plan workshop or warehouse space with a fitted office/production area to the side. The office/production area benefits from air conditioning and the unit also has a kitchen and disabled WC to the rear. There is an up and over roller shutter door and externally there is a fenced and secure yard area laid to concrete. There is a 40 ft storage container within the yard which provides a small office area and additional storage space.