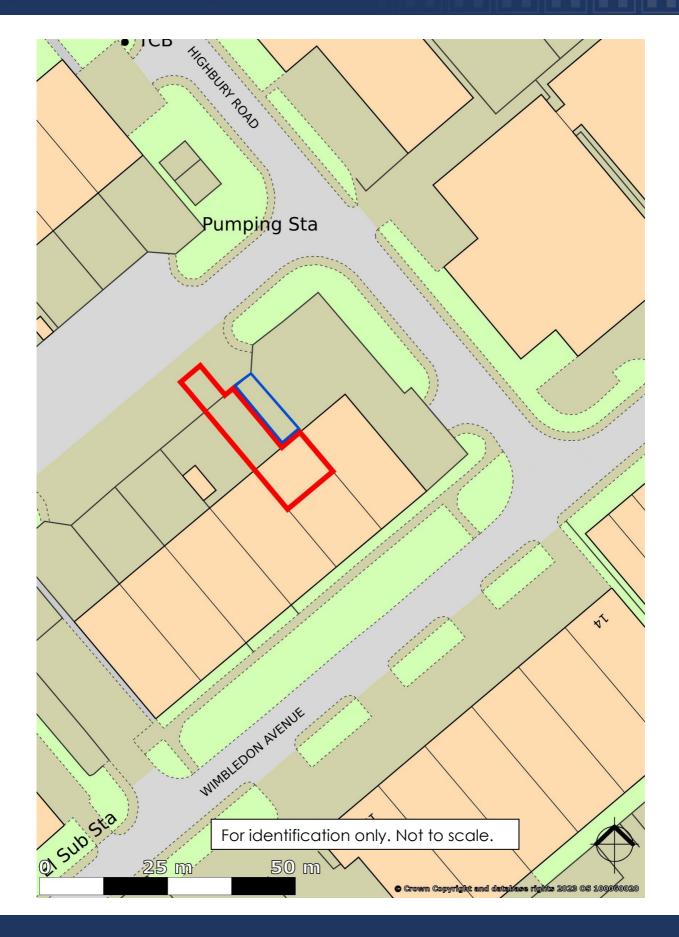

#### Yard Area

Please note the demised yard area extends to approximately 1,135 sq ft and comprises two thirds of the enclosed area. The area identified in blue is owned separately and does not form part of the lease.