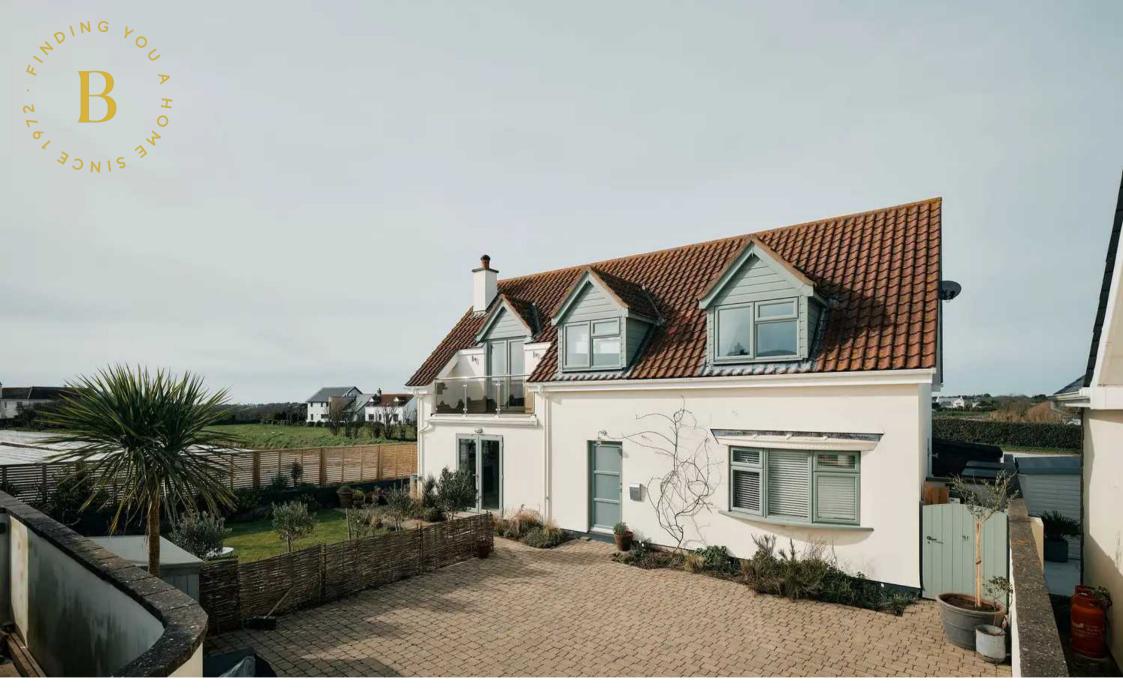

## Les Crevettes La Rue De Haut St Brelade

- Beautifully updated 4 bed 3 bath / shower family home
- Study and utility
- Comfortable and stylish
- Underfloor heating on ground floor
- Enclosed garden to one side and courtyard to other
- Parking for 4 cars
- Top design
- Tranquil location
- Rural views over surrounding fields
- Sole agent
- WhatsApp Don 07829 917172 / don@broadlandsjersey.com

### Les Crevettes La Rue De Haut St Brelade

Have you ever wondered what a house designed by an architect and an interior designer looks like? Well it looks like this!

As soon as you walk in, the clever design screams top design and comfort. Located in rural St Brelade - in a quiet clos overlooking fields - this beautifully finished family home has been fully upgraded by the current owners.

#### Outside

Lovely, secure garden mostly laid to lawn bordered by various trees and shrubs. Rear patio - with lovely views over surrounding fields - ideal for relaxing and dining. The outside space allows you to follow the sun, and benefits from magnificent sunsets. Parking for four cars to front.