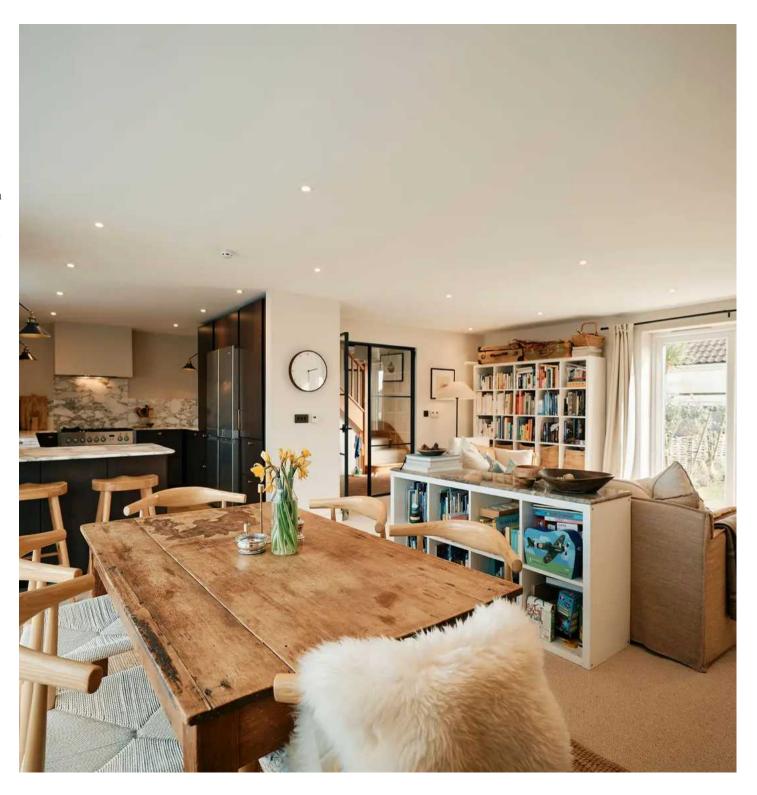

### Les Crevettes La Rue De Haut St Brelade

Have you ever wondered what a house designed by an architect and an interior designer looks like? Well it looks like this!

As soon as you walk in, the clever design screams top design and comfort. Located in rural St Brelade - in a quiet clos overlooking fields - this beautifully finished family home has been fully upgraded by the current owners.

### Living

Welcoming hallway with feature brick flooring and full glass doors through to reception space comprising open plan living / dining room / kitchen. Living room with feature functional fireplace and double doors to garden. Dining area through to fully fitted kitchen with high and low level units and marble worktops / splashbacks. Integrated appliances include oven with gas hob, fridge / freezer, dishwasher and wine fridge. Versatile conservatory suitable for relaxing, dining or as a playroom.