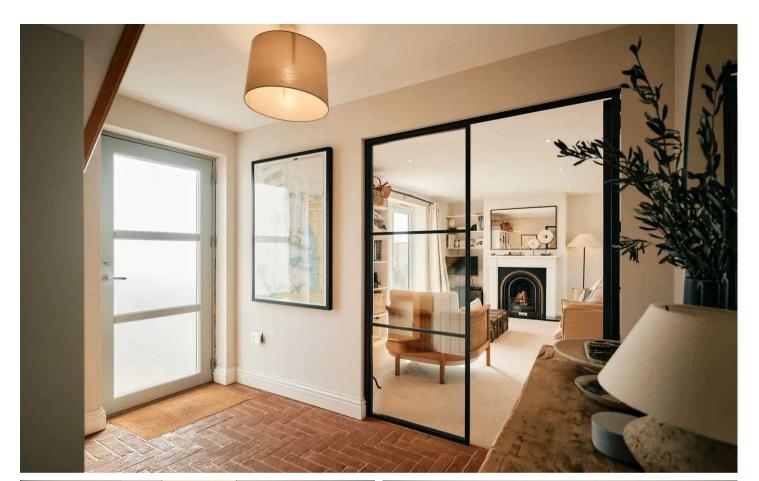

The accommodation comprises entrance hall, open plan living / dining / kitchen, conservatory, study, utility and shower / cloakroom on the ground floor. Upstairs are four bedrooms, two of which are ensuite.

### Living

Welcoming hallway with feature brick flooring and full glass doors through to reception space comprising open plan living / dining room / kitchen. Living room with feature functional fireplace and double doors to garden. Dining area through to fully fitted kitchen with high and low level units and marble worktops / splashbacks. Integrated appliances include oven with gas hob, fridge / freezer, dishwasher and wine fridge. Versatile conservatory suitable for relaxing, dining or as a playroom.