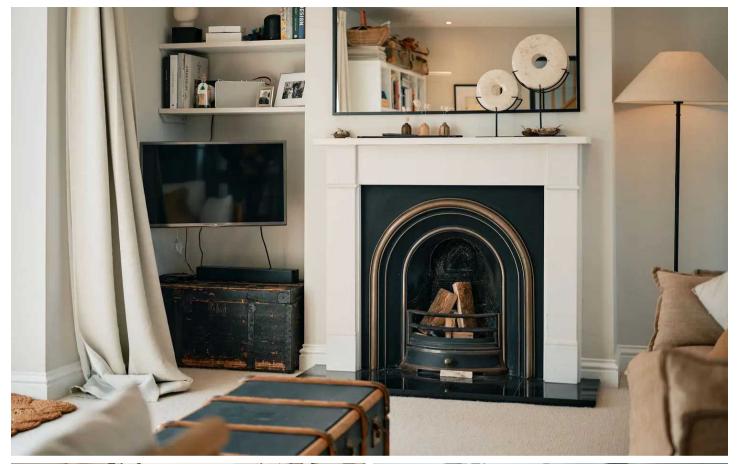

### Living

Welcoming hallway with feature brick flooring and full glass doors through to reception space comprising open plan living / dining room / kitchen. Living room with feature functional fireplace and double doors to garden. Dining area through to fully fitted kitchen with high and low level units and marble worktops / splashbacks. Integrated appliances include oven with gas hob, fridge / freezer, dishwasher and wine fridge. Versatile conservatory suitable for relaxing, dining or as a playroom.