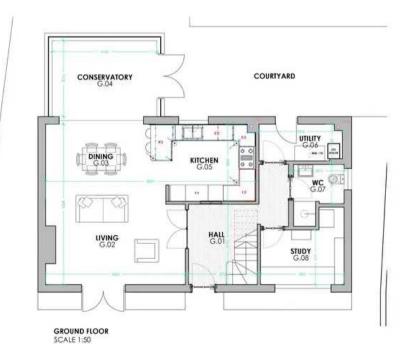

The accommodation comprises entrance hall, open plan living / dining / kitchen, conservatory, study, utility and shower / cloakroom on the ground floor. Upstairs are four bedrooms, two of which are ensuite.

### Living

Welcoming hallway with feature brick flooring and full glass doors through to reception space comprising open plan living / dining room / kitchen. Living room with feature functional fireplace and double doors to garden. Dining area through to fully fitted kitchen with high and low level units and marble worktops / splashbacks. Integrated appliances include oven with gas hob, fridge / freezer, dishwasher and wine fridge. Versatile conservatory suitable for relaxing, dining or as a playroom.

#### Education

The house is in the catchment area for Mont Nicolle primary and Les Quennevais secondary schools.

FIRST FLOOR SCALE 1:50

SITE PLAN SCALE 1:100