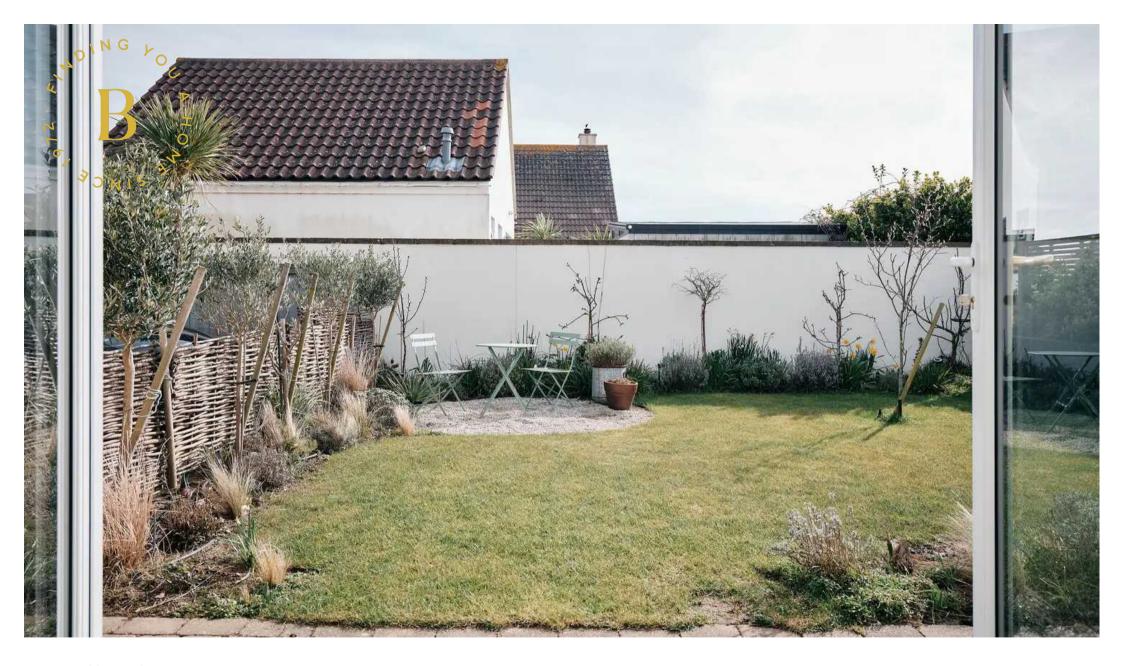

Step outside and breathe in the fresh countryside air in your own private oasis. The outside space is perfect for entertaining or simply enjoying a sunny afternoon with loved ones.

Embrace the serene surroundings, listen to the birds chirping, and marvel at the beauty of nature right at your doorstep. Say goodbye to the hustle and bustle and hello to a peaceful retreat where you can truly unwind and recharge.

#### Outside

Lovely, secure garden mostly laid to lawn bordered by various trees and shrubs. Rear patio - with lovely views over surrounding fields - ideal for relaxing and dining. The outside space allows you to follow the sun, and benefits from magnificent sunsets. Parking for four cars to front.