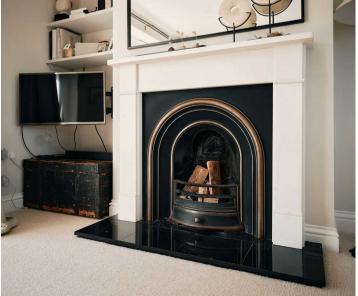

### Living

Welcoming hallway with feature brick flooring and full glass doors through to reception space comprising open plan living / dining room / kitchen. Living room with feature functional fireplace and double doors to garden. Dining area through to fully fitted kitchen with high and low level units and marble worktops / splashbacks. Integrated appliances include oven with gas hob, fridge / freezer, dishwasher and wine fridge. Versatile conservatory suitable for relaxing, dining or as a playroom.