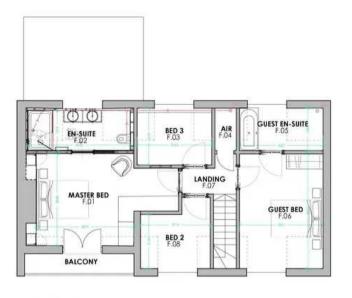

### Sleeping

Main bedroom suite with fitted wardrobes, ensuite shower room and balcony. Second bedroom suite with ensuite bathroom and fitted wardrobes. Two further bedrooms and cloakroom.

#### Education

The house is in the catchment area for Mont Nicolle primary and Les Quennevais secondary schools.

FIRST FLOOR SCALE 1:50

SITE PLAN SCALE 1:100