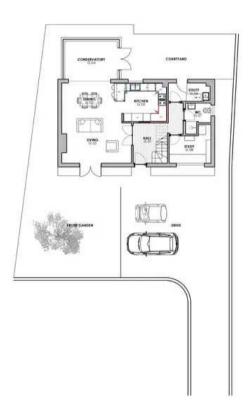

#### Outside

Lovely, secure garden mostly laid to lawn bordered by various trees and shrubs. Rear patio - with lovely views over surrounding fields - ideal for relaxing and dining. The outside space allows you to follow the sun, and benefits from magnificent sunsets. Parking for four cars to front.

#### Education

The house is in the catchment area for Mont Nicolle primary and Les Quennevais secondary schools.

FIRST FLOOR SCALE 1:50

SITE PLAN SCALE 1:100