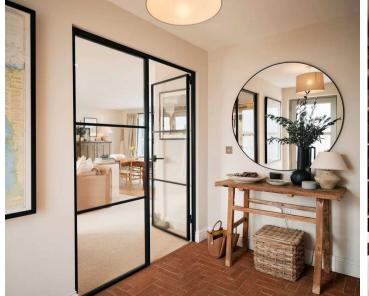

The accommodation comprises entrance hall, open plan living / dining / kitchen, conservatory, study, utility and shower / cloakroom on the ground floor. Upstairs are four bedrooms, two of which are ensuite.

### Living

Welcoming hallway with feature brick flooring and full glass doors through to reception space comprising open plan living / dining room / kitchen. Living room with feature functional fireplace and double doors to garden. Dining area through to fully fitted kitchen with high and low level units and marble worktops / splashbacks. Integrated appliances include oven with gas hob, fridge / freezer, dishwasher and wine fridge. Versatile conservatory suitable for relaxing, dining or as a playroom.