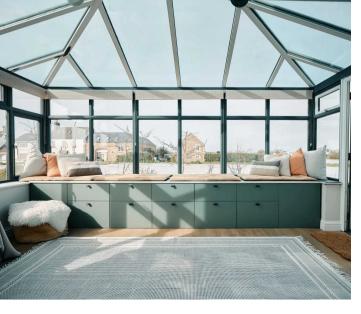

### Living

Welcoming hallway with feature brick flooring and full glass doors through to reception space comprising open plan living / dining room / kitchen. Living room with feature functional fireplace and double doors to garden. Dining area through to fully fitted kitchen with high and low level units and marble worktops / splashbacks. Integrated appliances include oven with gas hob, fridge / freezer, dishwasher and wine fridge. Versatile conservatory suitable for relaxing, dining or as a playroom.