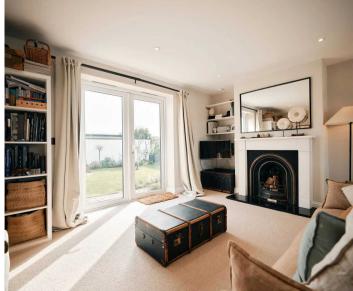

### Living

Welcoming hallway with feature brick flooring and full glass doors through to reception space comprising open plan living / dining room / kitchen. Living room with feature functional fireplace and double doors to garden. Dining area through to fully fitted kitchen with high and low level units and marble worktops / splashbacks. Integrated appliances include oven with gas hob, fridge / freezer, dishwasher and wine fridge. Versatile conservatory suitable for relaxing, dining or as a playroom.