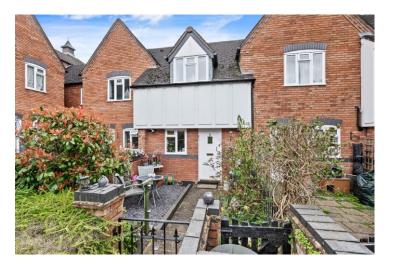

## CHESTNUT COURT GAS HOUSE LANE ALCESTER

A delightful, mid mews property enjoying a splendid communal courtyard setting and being situated a short stroll away from the riverside Centenary Field Park, and the town centre high street. The nicely proportioned accommodation comprises: Reception hallway, lounge having double patio doors and enjoying views of the delightful park, kitchen, two bedrooms, re-fitted shower room and fore-garden. Benefiting from an allocated parking space.

## Chestnut Court, Gas House Lane, Alcester, B49 5RB

Hallway

Lounge 13'11" x 12'2" (4.23 x 3.70)

Kitchen 11'10" x 6'0" (3.61 x 1.82)

Bedroom One 12'0" x 10'5" (3.66 x 3.17)

Bedroom Two 12'1" x 8'7" (3.69 x 2.62)