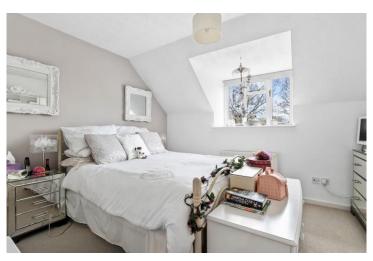

## Chestnut Court, Gas House Lane, Alcester, B49 5RB

Hallway

Lounge 13'11" x 12'2" (4.23 x 3.70)

Kitchen 11'10" x 6'0" (3.61 x 1.82)

Bedroom One 12'0" x 10'5" (3.66 x 3.17)

Bedroom Two 12'1" x 8'7" (3.69 x 2.62)