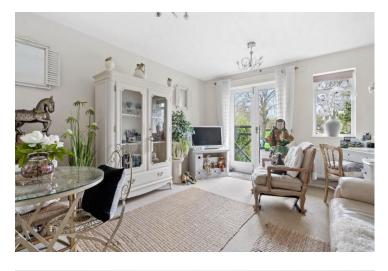

## Chestnut Court, Gas House Lane, Alcester, B49 5RB

Hallway

Lounge 13'11" x 12'2" (4.23 x 3.70)

Kitchen 11'10" x 6'0" (3.61 x 1.82)

Bedroom One 12'0" x 10'5" (3.66 x 3.17)

Bedroom Two 12'1" x 8'7" (3.69 x 2.62)

### Shower Room

View Over Park

**Fore-Garden** 