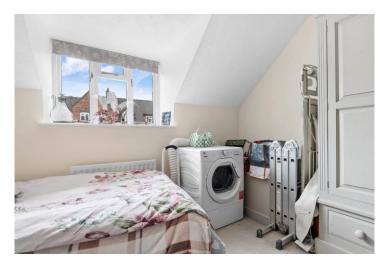

## Chestnut Court, Gas House Lane, Alcester, B49 5RB

Hallway

Lounge 13'11" x 12'2" (4.23 x 3.70)

Kitchen 11'10" x 6'0" (3.61 x 1.82)

Bedroom One 12'0" x 10'5" (3.66 x 3.17)

Bedroom Two 12'1" x 8'7" (3.69 x 2.62)