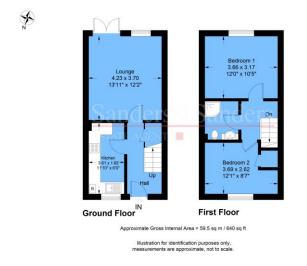

## Chestnut Court, Gas House Lane, Alcester, B49 5RB

Hallway

Lounge 13'11" x 12'2" (4.23 x 3.70)

Kitchen 11'10" x 6'0" (3.61 x 1.82)

Bedroom One 12'0" x 10'5" (3.66 x 3.17)

Bedroom Two 12'1" x 8'7" (3.69 x 2.62)

#### Floor Plans & Property Details Disclaimer

These floor plans are for identification purposes only in relation to where one room is situated to another. They are not to be relied upon in any way for dimensions, scaling or sq. ft/metres. We will not be held responsible for any loss incurred, due to reliance on these measurements from the floor plans or measurements from the property details. You are advised to confirm all measurements.