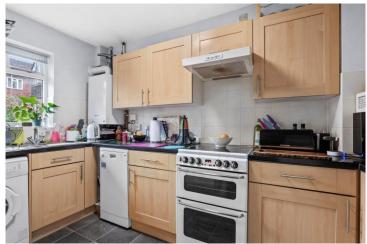

## Chestnut Court, Gas House Lane, Alcester, B49 5RB

Hallway

Lounge 13'11" x 12'2" (4.23 x 3.70)

Kitchen 11'10" x 6'0" (3.61 x 1.82)

Bedroom One 12'0" x 10'5" (3.66 x 3.17)

Bedroom Two 12'1" x 8'7" (3.69 x 2.62)