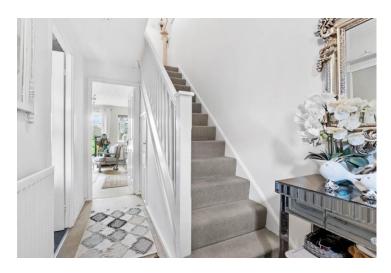

## Chestnut Court, Gas House Lane, Alcester, B49 5RB

Hallway

Lounge 13'11" x 12'2" (4.23 x 3.70)

Kitchen 11'10" x 6'0" (3.61 x 1.82)

Bedroom One 12'0" x 10'5" (3.66 x 3.17)

Bedroom Two 12'1" x 8'7" (3.69 x 2.62)