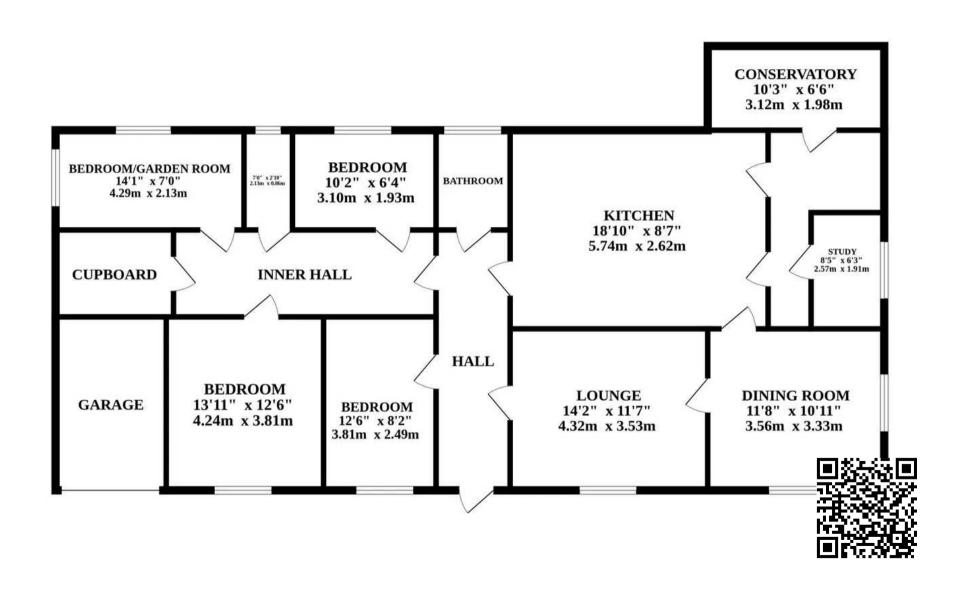

into the dining room, an ideal space for hosting gatherings or intimate meals. The kitchen area, with its charming blue theme, offers provisions for all your appliances and is a delightful space for cooking four favourite meals. For those moments of relaxation or entertaining, the bright conservatory and garden room provide a retreat within the home.

This property has been thoughtfully designed to cater to modern living requirements, featuring ample storage throughout, as well as a dedicated study ideal for those needing a productive workspace within the comfort of their home. Each of the three bedrooms within this residence are generously sized, offering versatility to adapt to your evolving needs. A modern shower room adds a touch of convenience to the property.

### **GROUND FLOOR**









## Bramblings Brakefield Green

Yaxham, Dereham

Step outside into the large private garden, where a sprawling lawn, mature shrubbery and carefully adorned plants create a serene outdoor space.

Completing this property is a garage, ensuring secure storage for vehicles or additional belongings, as well as ample off-road parking for added convenience.

### AGENTS NOTE

We understand this property will be sold freehold connected to mains water and electricity.

Oil central and Septic tank

Council Tax Band - C