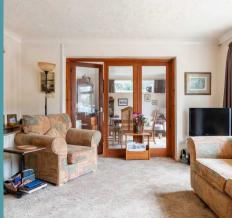

### Bramblings Brakefield Green

Yaxham, Dereham

This spacious home welcomes you with a generous entrance hallway leading seamlessly to a plush living room transitioning into a dining area, perfect for hosting gatherings. The charming blue-themed kitchen, bright conservatory and garden room offer delightful spaces for cooking and relaxation.

#### THE PROPERTY

As you step through the front door, you are greeted by a spacious entrance hallway that provides seamless access to all areas of the home. The generous living room boasts plush carpeting, a large window inviting in abundant natural light and a convenient transition into the dining room, an ideal space for hosting gatherings or intimate meals. The kitchen area, with its charming blue theme, offers provisions for all your appliances and is a delightful space for cooking four favourite meals. For those moments of relaxation or entertaining, the bright conservatory and garden room provide a retreat within the home.

### **GROUND FLOOR**