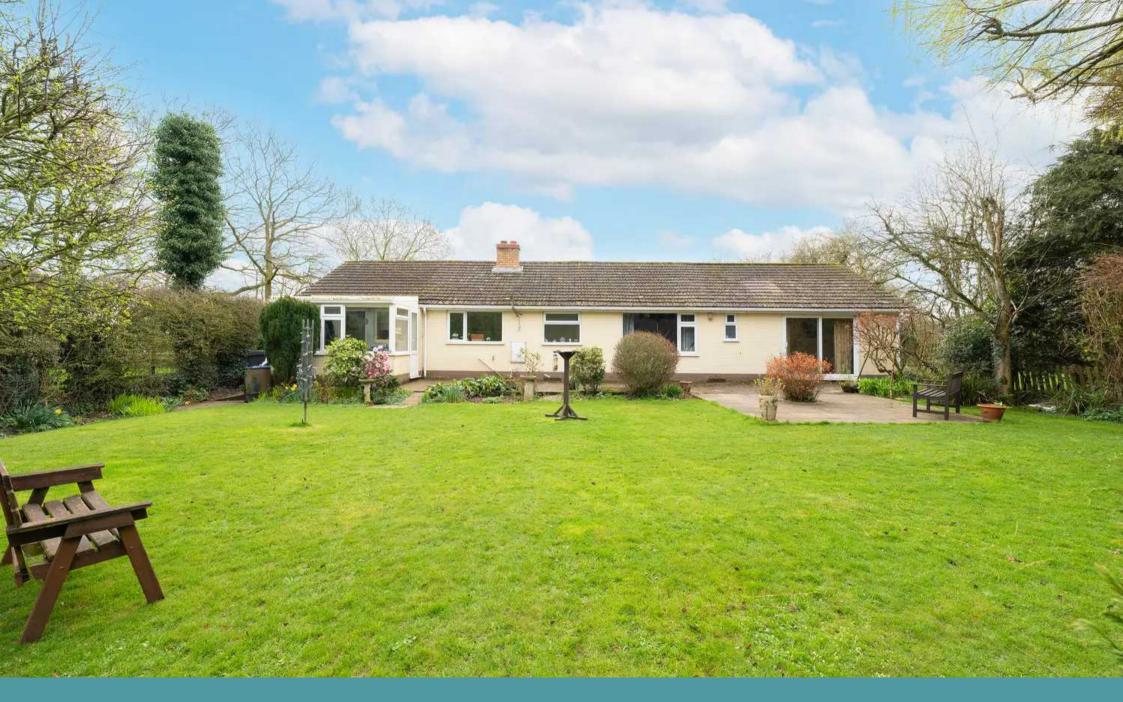

## Bramblings Brakefield Green

Yaxham, Dereham

Step outside into the large private garden, where a sprawling lawn, mature shrubbery and carefully adorned plants create a serene outdoor space.

Completing this property is a garage, ensuring secure storage for vehicles or additional belongings, as well as ample off-road parking for added convenience.