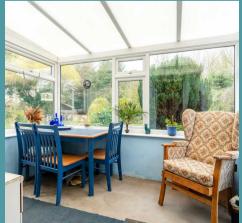

#### THE PROPERTY

As you step through the front door, you are greeted by a spacious entrance hallway that provides seamless access to all areas of the home. The generous living room boasts plush carpeting, a large window inviting in abundant natural light and a convenient transition into the dining room, an ideal space for hosting gatherings or intimate meals. The kitchen area, with its charming blue theme, offers provisions for all your appliances and is a delightful space for cooking four favourite meals. For those moments of relaxation or entertaining, the bright conservatory and garden room provide a retreat within the home.