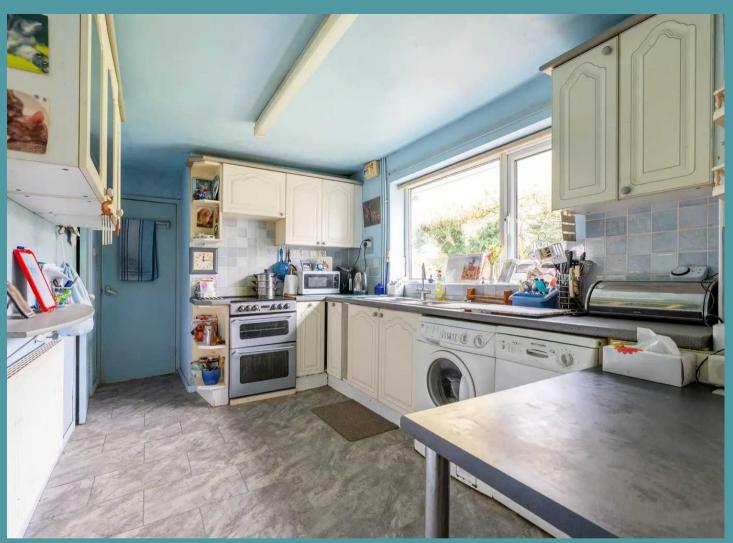

#### THE PROPERTY

As you step through the front door, you are greeted by a spacious entrance hallway that provides seamless access to all areas of the home. The generous living room boasts plush carpeting, a large window inviting in abundant natural light and a convenient transition into the dining room, an ideal space for hosting gatherings or intimate meals. The kitchen area, with its charming blue theme, offers provisions for all your appliances and is a delightful space for cooking four favourite meals. For those moments of relaxation or entertaining, the bright conservatory and garden room provide a retreat within the home.