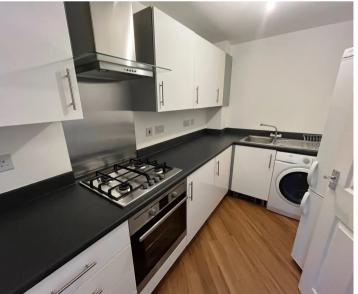

#### **KITCHEN**

10' 0" x 5' 10" (3.04m x 1.77m)

## ITEMS INCLUDED IN SALE

AEG integrated oven, integrated hob, extractor, fridge freezer, washing machine and all blinds.