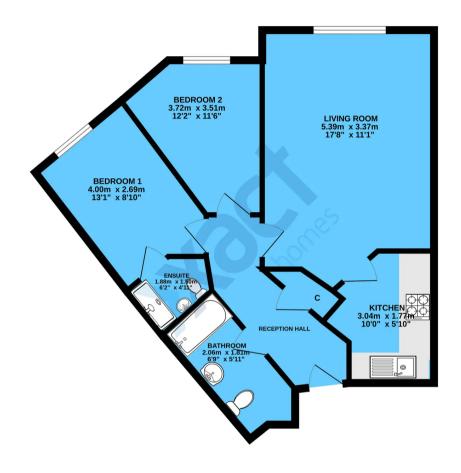

## RECEPTION HALL

## LIVING ROOM

17' 8" x 11' 1" (5.39m x 3.37m)

#### **KITCHEN**

10' 0" x 5' 10" (3.04m x 1.77m)

#### BEDROOM ONE

13' 1" x 8' 10" (4.00m x 2.69m)

## **ENSUITE**

6' 2" x 4' 11" (1.88m x 1.50m)

## **BEDROOM TWO**

12' 2" x 11' 6" (3.72m x 3.51m)

## **BATHROOM**

6' 9" x 5' 11" (2.06m x 1.81m)

## **TOTAL SQUARE FOOTAGE**

Total floor area: 53.0 sq.m. = 570 sq.ft. approx.

TOTAL FLOOR AREA: 53.0 sq.m. (57.0 sq.ft), approx.
White very sitering has been made is exame the accuracy of the bodysta contende here, measurements of doors, windows, comes and any other terms are approximate and no responsibility is taken for any error, omession or me-stement. This plan is not instraintly express only and should be used as such by any prospective purchaser. The services, systems and appliances shrow here not been tested and no quarantee as to break made and the services of the services