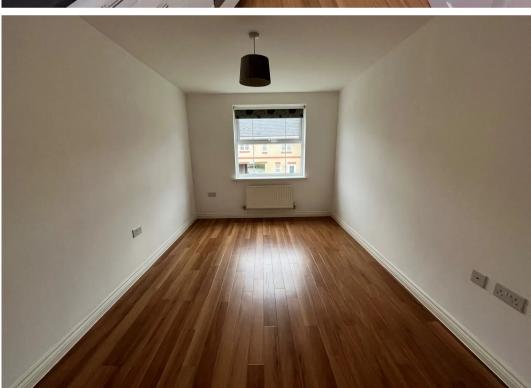

#### BEDROOM ONE

13' 1" x 8' 10" (4.00m x 2.69m)

## **BEDROOM TWO**

12' 2" x 11' 6" (3.72m x 3.51m)