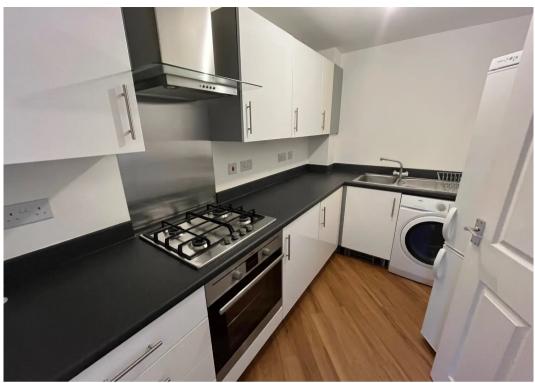

#### **KITCHEN**

10' 0" x 5' 10" (3.04m x 1.77m)

## ITEMS INCLUDED IN SALE

AEG integrated oven, integrated hob, extractor, fridge freezer, washing machine and all blinds.