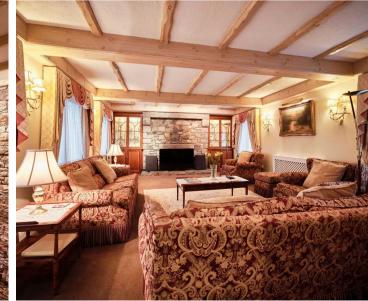

#### Living

Spacious living space with 3 reception rooms. A Large lounge, separate dining room and excellent eat in kitchen. Both the dining room and the kitchen have doors out to the terrace and garden.