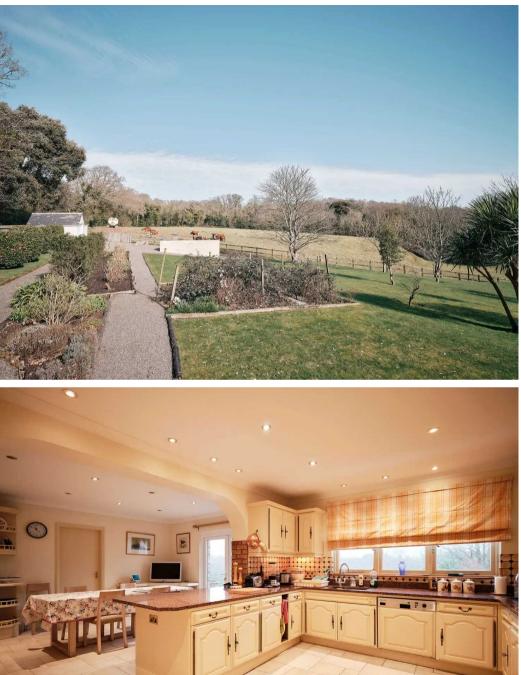

Equipped with 3 large reception rooms, including a large eat-in kitchen, a study, and with an integral 2 bedroom unit, there is ample space for both relaxation and entertainment.

The mature garden overlooks the properties 2.75 acre field, and has a pool and tennis court. A double garage with a home office above offers the ideal work-from-home setup, while ample parking ensures convenience for you and your guests.

#### Land

The property owns a 2.75 acre field that surrounds the boundary with the garden.

GROUND FLOOR 1724 sq.ft. (160.2 sq.m.) approx.

TOTAL FLOOR AREA : 5057 sq.ft. (469.8 sq.m.) approx. Whilst every attempt has been made to ensure the accuracy of the floorplan contained here, measurements of doors, wholws, knowns and any other lems are approximate and no responsibility is laken for any error, omission or mis-statement. This plan is for illustrative purposes only and should be used as such by any prospective purchaser. The services, systems and and papilances shown have not been tested and no guarantee as to their operability or effections; can be given. Made with Metropic foc224