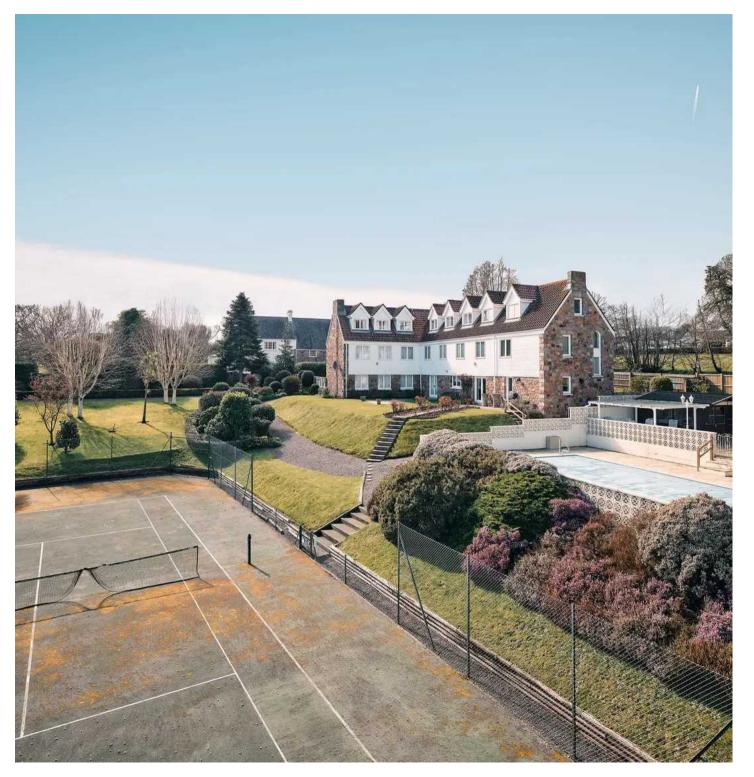

- Large traditional family home
- Stunning location overlooking fields
- 3 Large reception rooms plus study
- 4 Bedroom, 4 bathroom with an integral 2 bedroom unit
- Stunning gardens with 11 vergees (2.75 acres) of land
- Pool and tennis court
- Double garage with home office above
- Ample parking
- Harry@broadlandsjersey.com

Equipped with 3 large reception rooms, including a large eat-in kitchen, a study, and with an integral 2 bedroom unit, there is ample space for both relaxation and entertainment.

The mature garden overlooks the properties 2.75 acre field, and has a pool and tennis court. A double garage with a home office above offers the ideal work-from-home setup, while ample parking ensures convenience for you and your guests.