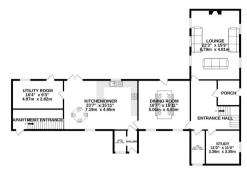

#### Living

Spacious living space with 3 reception rooms. A Large lounge, separate dining room and excellent eat in kitchen. Both the dining room and the kitchen have doors out to the terrace and garden.

#### Integral Unit

A large, 2 bedroom apartment on the second floor with it's own access.

#### Land

The property owns a 2.75 acre field that surrounds the boundary with the garden.

GROUND FLOOR 1724 sq.ft. (160.2 sq.m.) approx.

TOTAL FLOOR AREA : 5057 sq.ft. (469.8 sq.m.) approx. Whilst every attempt has been made to ensure the accuracy of the floorplan contained here, measurements of doors, wholws, knowns and any other lems are approximate and no responsibility is laken for any error, omission or mis-statement. This plan is for illustrative purposes only and should be used as such by any prospective purchaser. The services, systems and and papilances shown have not been tested and no guarantee as to their operability or effections; can be given. Made with Metropic foc224