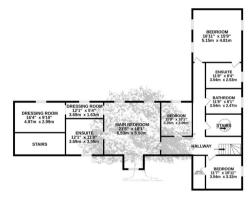

#### Sleeping

4 Double bedrooms including a fantastic master bedroom suite. The 3 other bedrooms are doubles. There are 3 ensuite's and a house bathroom.

#### Integral Unit

A large, 2 bedroom apartment on the second floor with it's own access.