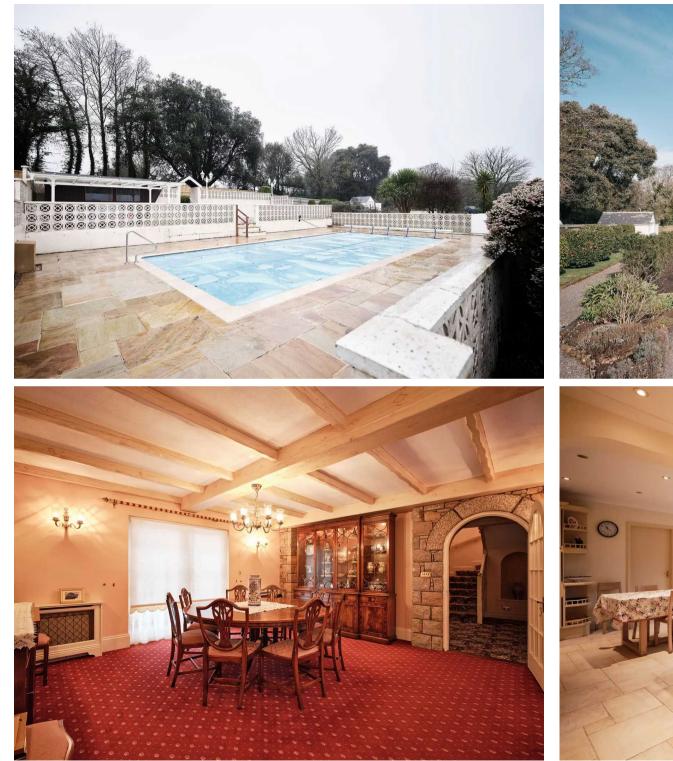

- Large traditional family home
- Stunning location overlooking fields
- 3 Large reception rooms plus study
- 4 Bedroom, 4 bathroom with an integral 2 bedroom unit
- Stunning gardens with 11 vergees (2.75 acres) of land
- Pool and tennis court
- Double garage with home office above
- Ample parking
- Harry@broadlandsjersey.com

Equipped with 3 large reception rooms, including a large eat-in kitchen, a study, and with an integral 2 bedroom unit, there is ample space for both relaxation and entertainment.

The mature garden overlooks the properties 2.75 acre field, and has a pool and tennis court. A double garage with a home office above offers the ideal work-from-home setup, while ample parking ensures convenience for you and your guests.

#### Living

Spacious living space with 3 reception rooms. A Large lounge, separate dining room and excellent eat in kitchen. Both the dining room and the kitchen have doors out to the terrace and garden.

#### Sleeping

4 Double bedrooms including a fantastic master bedroom suite. The 3 other bedrooms are doubles. There are 3 ensuite's and a house bathroom.

#### Integral Unit

A large, 2 bedroom apartment on the second floor with it's own access.