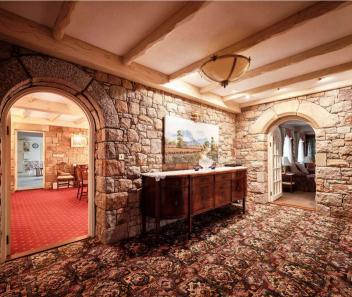

#### Living

Spacious living space with 3 reception rooms. A Large lounge, separate dining room and excellent eat in kitchen. Both the dining room and the kitchen have doors out to the terrace and garden.