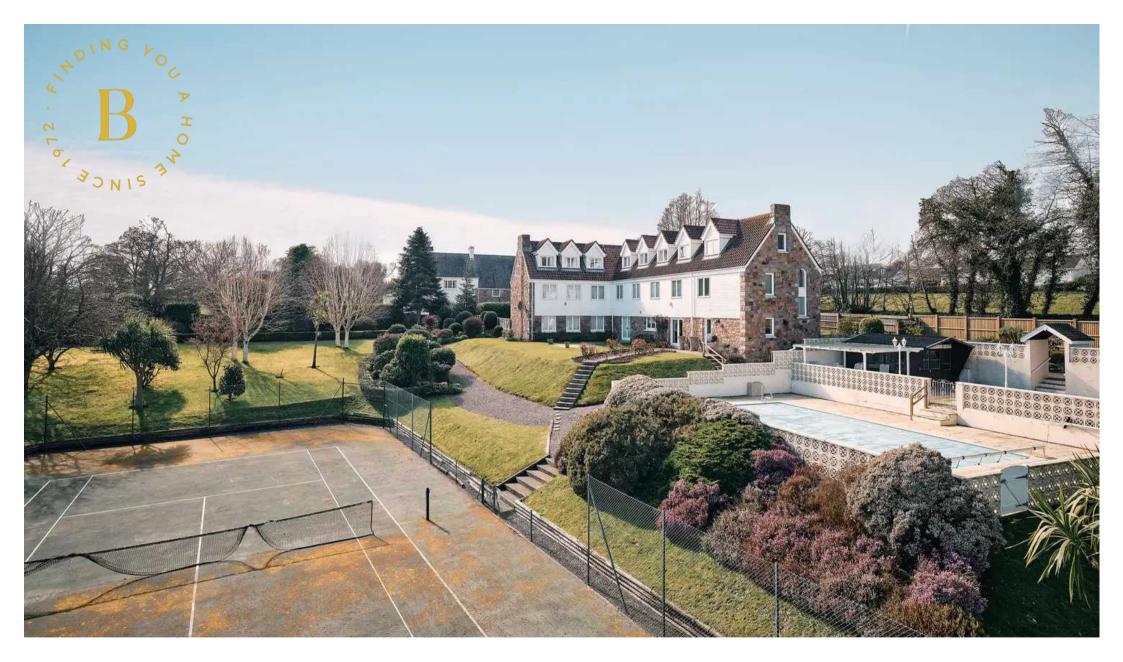

## Vue Du Pres, La Grande Route de Rozel

St. Martin, Jersey

Close to local shop, pub and beaches the property is incredibly located for those that like the feeling of space. It is also on a regular bus route and a short 15 minute drive to St Helier and most private schools.

Equipped with 3 large reception rooms, including a large eat-in kitchen, a study, and with an integral 2 bedroom unit, there is ample space for both relaxation and entertainment.

The mature garden overlooks the properties 2.75 acre field, and has a pool and tennis court. A double garage with a home office above offers the ideal work-from-home setup, while ample parking ensures convenience for you and your guests.

This property truly has it all - from the tranquil surroundings to the impressive features, making it a dream home for those seeking a peaceful yet vibrant lifestyle.