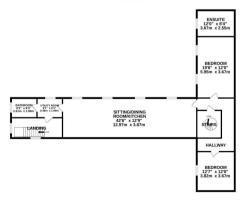

#### Sleeping

4 Double bedrooms including a fantastic master bedroom suite. The 3 other bedrooms are doubles. There are 3 ensuite's and a house bathroom.

#### Integral Unit

A large, 2 bedroom apartment on the second floor with it's own access.

#### Land

The property owns a 2.75 acre field that surrounds the boundary with the garden.

GROUND FLOOR 1724 sq.ft. (160.2 sq.m.) approx.

TOTAL FLOOR AREA : 5057 sq.ft. (469.8 sq.m.) approx. Whilst every attempt has been made to ensure the accuracy of the floorplan contained here, measurements of doors, wholws, knowns and any other lems are approximate and no responsibility is laken for any error, omission or mis-statement. This plan is for illustrative purposes only and should be used as such by any prospective purchaser. The services, systems and and papilances shown have not been tested and no guarantee as to their operability or effections; can be given. Made with Metropic foc224