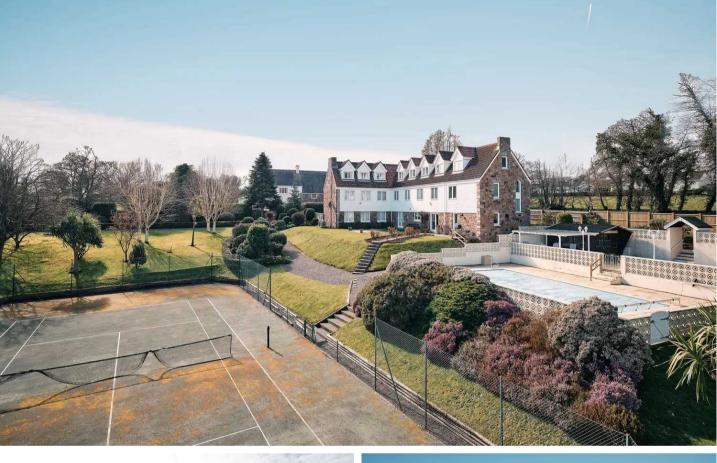

## Vue Du Pres, La Grande Route de Rozel

St. Martin, Jersey

Close to local shop, pub and beaches the property is incredibly located for those that like the feeling of space. It is also on a regular bus route and a short 15 minute drive to St Helier and most private schools.

- Large traditional family home
- Stunning location overlooking fields
- 3 Large reception rooms plus study
- 4 Bedroom, 4 bathroom with an integral 2 bedroom unit
- Stunning gardens with 11 vergees (2.75 acres) of land
- Pool and tennis court
- Double garage with home office above
- Ample parking
- Harry@broadlandsjersey.com

Equipped with 3 large reception rooms, including a large eat-in kitchen, a study, and with an integral 2 bedroom unit, there is ample space for both relaxation and entertainment.

The mature garden overlooks the properties 2.75 acre field, and has a pool and tennis court. A double garage with a home office above offers the ideal work-from-home setup, while ample parking ensures convenience for you and your guests.