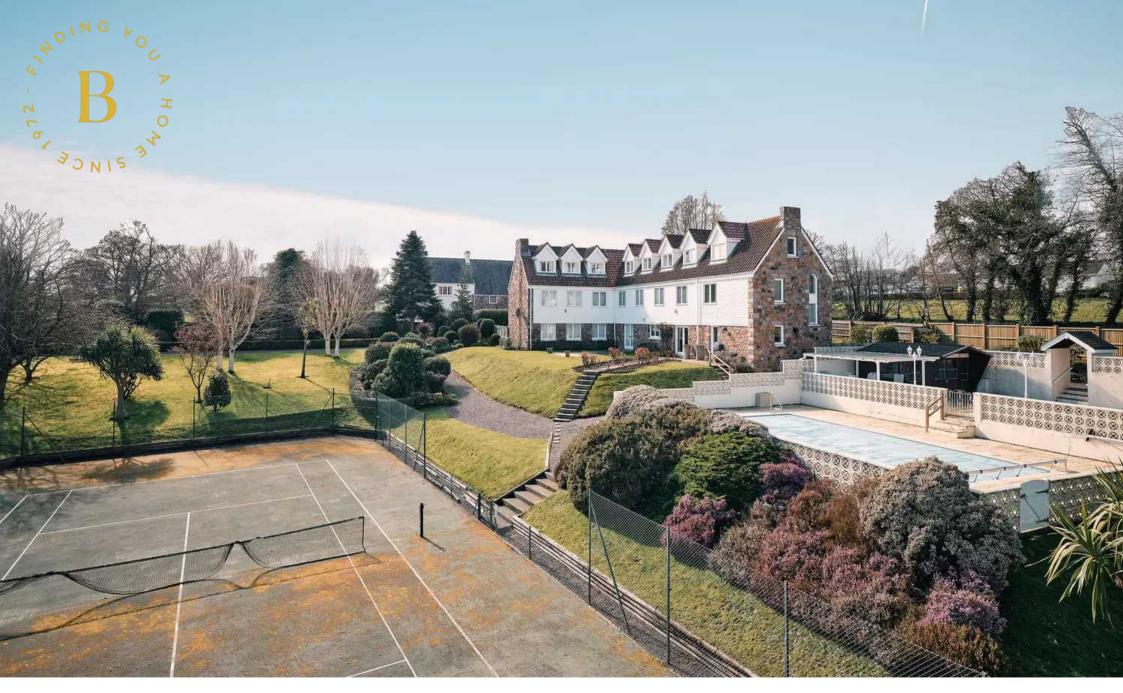

## Vue Du Pres, La Grande Route de Rozel

St. Martin, Jersey

Close to local shop, pub and beaches the property is incredibly located for those that like the feeling of space. It is also on a regular bus route and a short 15 minute drive to St Helier and most private schools.

- Large traditional family home
- Stunning location overlooking fields
- 3 Large reception rooms plus study
- 4 Bedroom, 4 bathroom with an integral 2 bedroom unit
- Stunning gardens with 11 vergees (2.75 acres) of land
- Pool and tennis court
- Double garage with home office above
- Ample parking
- Harry@broadlandsjersey.com

Equipped with 3 large reception rooms, including a large eat-in kitchen, a study, and with an integral 2 bedroom unit, there is ample space for both relaxation and entertainment.

The mature garden overlooks the properties 2.75 acre field, and has a pool and tennis court. A double garage with a home office above offers the ideal work-from-home setup, while ample parking ensures convenience for you and your guests.