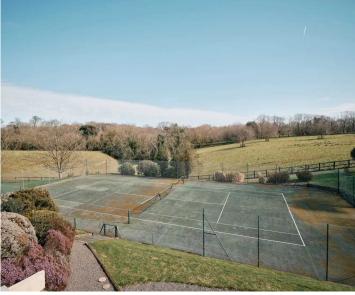

- Large traditional family home
- Stunning location overlooking fields
- 3 Large reception rooms plus study
- 4 Bedroom, 4 bathroom with an integral 2 bedroom unit
- Stunning gardens with 11 vergees (2.75 acres) of land
- Pool and tennis court
- Double garage with home office above
- Ample parking
- Harry@broadlandsjersey.com

Equipped with 3 large reception rooms, including a large eat-in kitchen, a study, and with an integral 2 bedroom unit, there is ample space for both relaxation and entertainment.

The mature garden overlooks the properties 2.75 acre field, and has a pool and tennis court. A double garage with a home office above offers the ideal work-from-home setup, while ample parking ensures convenience for you and your guests.