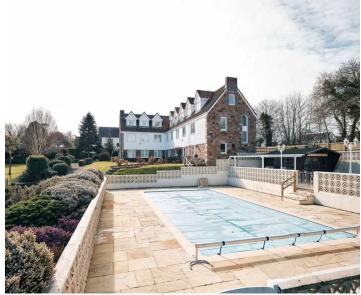

Equipped with 3 large reception rooms, including a large eat-in kitchen, a study, and with an integral 2 bedroom unit, there is ample space for both relaxation and entertainment.

The mature garden overlooks the properties 2.75 acre field, and has a pool and tennis court. A double garage with a home office above offers the ideal work-from-home setup, while ample parking ensures convenience for you and your guests.

- Large traditional family home
- Stunning location overlooking fields
- 3 Large reception rooms plus study
- 4 Bedroom, 4 bathroom with an integral 2 bedroom unit
- Stunning gardens with 11 vergees (2.75 acres) of land
- Pool and tennis court
- Double garage with home office above
- Ample parking
- Harry@broadlandsjersey.com