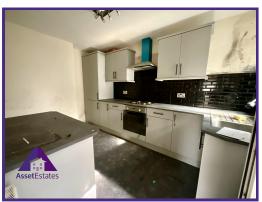

Located in the town of Llanhilleth which benefits from local

**Entrance** 

Reception 1

11'5" x 14' (3.52m x 4.28m)

Reception 2

9'4" x 9'8" (2.89m x 2.99m)

Kitchen

8' x 11'4" (2.45m x 3.48m)