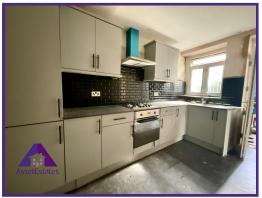

Located in the town of Llanhilleth which benefits from local

**Entrance** 

Reception 1

11'5" x 14' (3.52m x 4.28m)

Reception 2

9'4" x 9'8" (2.89m x 2.99m)

Kitchen

8' x 11'4" (2.45m x 3.48m)