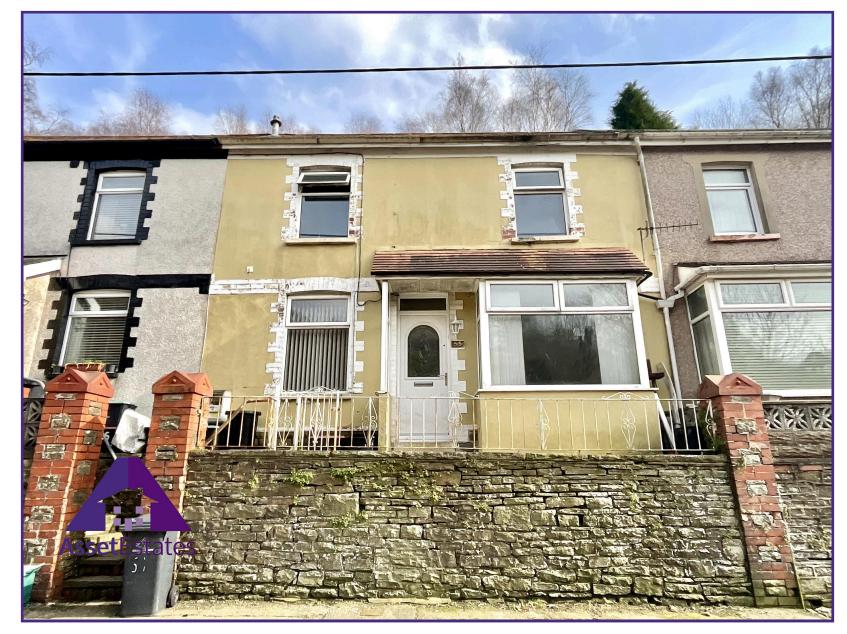

Blaencuffin Road, Llanhilleth, Abertillery, NP13 2RW

£72,500

Council Tax Band A

\*\* NO CHAIN \*\* CASH PURCHASE ONLY \*\*

Asset Estates are pleased to offer for sale this three bedroom terraced property situated on Blaencuffin Road, Llanhilleth. In need of renovation, this property briefly comprises; entrance, two reception rooms, kitchen, first floor bathroom, three bedrooms and elevated rear garden.

Located in the town of Llanhilleth which benefits from local

**Entrance** 

Reception 1

11'5" x 14' (3.52m x 4.28m)

Reception 2

9'4" x 9'8" (2.89m x 2.99m)

Kitchen

8' x 11'4" (2.45m x 3.48m)