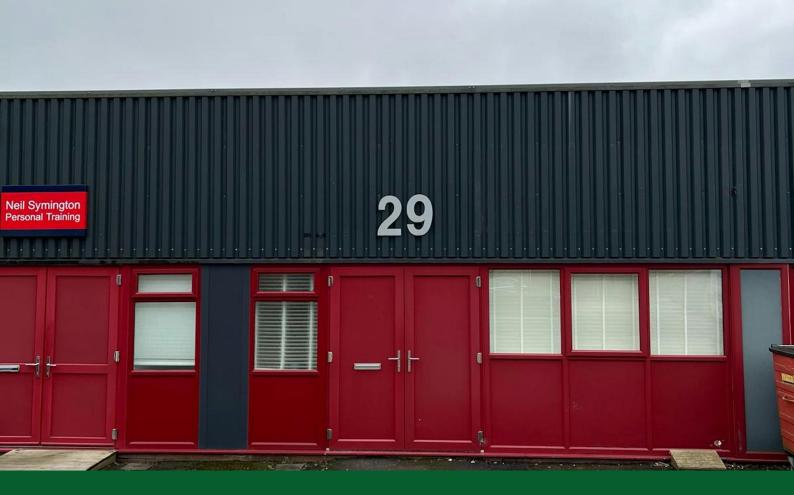

## 29 Edison Road

Rabans Lane Industrial Area, Aylesbury, HP19 8TE

## MODERN BUSINESS UNIT

552 sq ft

(51.28 sq m)

- Refurbished industrial unit
- New WC and kitchenette
- Large forecourt for parking
- Great access for delivery vehicles
- Estate CCTV
- E Class Use

#### Description

29 Edison Road, is on Rabans Lane Industrial Estate, which offers a range of modern, terraced industrial/warehouse units in a thriving business location facilities. Superfast broadband enabled across the estate. Large concrete forecourts providing ample car parking/good access for delivery vehicles.

This unit has recently been refurbished and has E Class use.