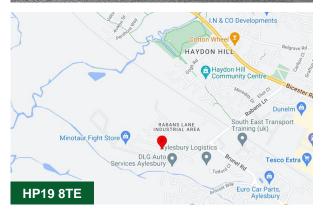

#### Location

Aylesbury is the County Town of Buckinghamshire and is approximately 44 miles northwest of central London 23 miles from Oxford and 15 miles south of Milton Keynes. The town is on the junctions of the A41 the A413 and A418 with access to the M40 M1 and M25 motorways within a 20 minute drive. The Chiltern Railway Line provides a direct rail service to London Marylebone of approximately 55 minutes