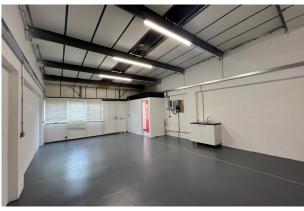

## MODERN BUSINESS UNIT

552 sq ft

(51.28 sq m)

- Refurbished industrial unit
- New WC and kitchenette
- Large forecourt for parking
- Great access for delivery vehicles
- Estate CCTV
- E Class Use

#### Description

29 Edison Road, is on Rabans Lane Industrial Estate, which offers a range of modern, terraced industrial/warehouse units in a thriving business location facilities. Superfast broadband enabled across the estate. Large concrete forecourts providing ample car parking/good access for delivery vehicles.

This unit has recently been refurbished and has E Class use.