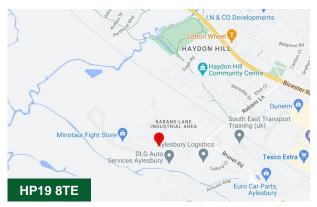

#### Location

Aylesbury is the County Town of Buckinghamshire and is approximately 44 miles northwest of central London 23 miles from Oxford and 15 miles south of Milton Keynes. The town is on the junctions of the A41 the A413 and A418 with access to the M40 M1 and M25 motorways within a 20 minute drive. The Chiltern Railway Line provides a direct rail service to London Marylebone of approximately 55 minutes