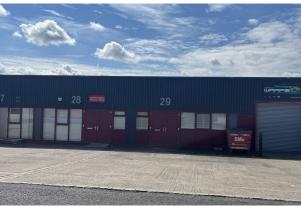

#### Description

29 Edison Road, is on Rabans Lane Industrial Estate, which offers a range of modern, terraced industrial/warehouse units in a thriving business location facilities. Superfast broadband enabled across the estate. Large concrete forecourts providing ample car parking/good access for delivery vehicles.