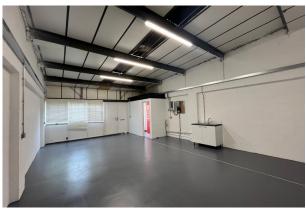

# MODERN BUSINESS UNIT

552 sq ft

(51.28 sq m)

- E class use
- Refurbished industrial unit
- New WC and kitchenette
- Large forecourt for parking
- Great access for delivery vehicles
- Estate CCTV

#### Description

29 Edison Road, is on Rabans Lane Industrial Estate, which offers a range of modern, terraced industrial/warehouse units in a thriving business location facilities. Superfast broadband enabled across the estate. Large concrete forecourts providing ample car parking/good access for delivery vehicles.

This unit has recently been refurbished and has E Class use.