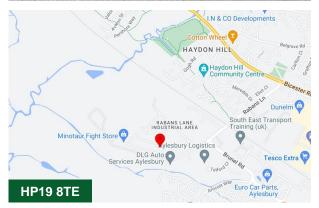

#### Location

Aylesbury is the County Town of Buckinghamshire and is approximately 44 miles northwest of central London 23 miles from Oxford and 15 miles south of Milton Keynes. The town is on the junctions of the A41 the A413 and A418 with access to the M40 M1 and M25 motorways within a 20 minute drive. The Chiltern Railway Line provides a direct rail service to London Marylebone of approximately 55 minutes