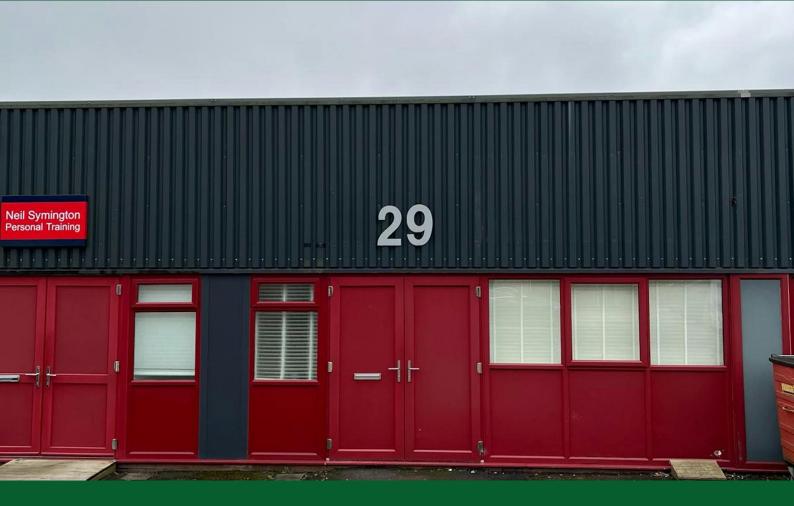

# 29 Edison Road

Rabans Lane Industrial Area, Aylesbury, HP19 8TE

# MODERN BUSINESS UNIT

552 sq ft

(51.28 sq m)

- E class use
- Refurbished industrial unit
- New WC and kitchenette
- Large forecourt for parking
- Great access for delivery vehicles
- Estate CCTV

#### Description

29 Edison Road, is on Rabans Lane Industrial Estate, which offers a range of modern, terraced industrial/warehouse units in a thriving business location facilities. Superfast broadband enabled across the estate. Large concrete forecourts providing ample car parking/good access for delivery vehicles.

This unit has recently been refurbished and has E Class use.