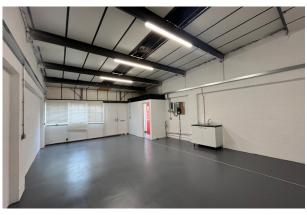

# MODERN BUSINESS UNIT

552 sq ft

(51.28 sq m)

- E class use
- Refurbished industrial unit
- New WC and kitchenette
- Large forecourt for parking
- Great access for delivery vehicles
- Estate CCTV

#### Description

29 Edison Road, is on Rabans Lane Industrial Estate, which offers a range of modern, terraced industrial/warehouse units in a thriving business location facilities. Superfast broadband enabled across the estate. Large concrete forecourts providing ample car parking/good access for delivery vehicles.

This unit has recently been refurbished and has E Class use.