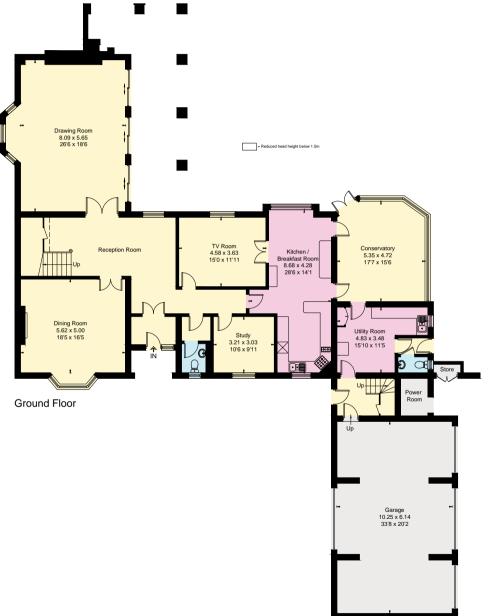

Approximate Floor Area = 562.3 sq m / 6,052 sq ft Power Room / Store = 3.6 sq m / 39 sq ft Total = 565.9 sq m / 6,091 sq ft

Drawn for illustration and identification purposes only by fourwalls-group.com 319245