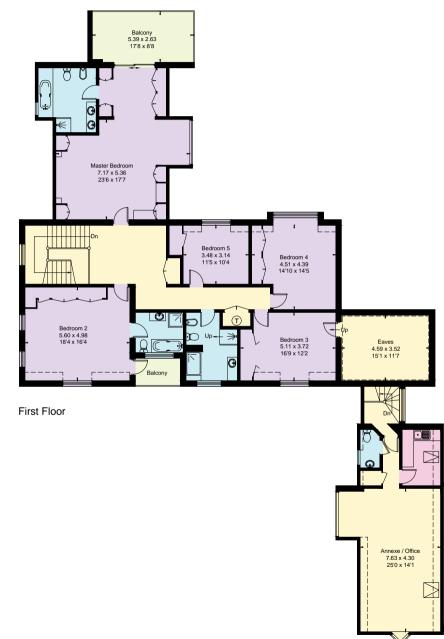

Approximate Floor Area = 562.3 sq m / 6,052 sq ft Power Room / Store = 3.6 sq m / 39 sq ft Total = 565.9 sq m / 6,091 sq ft

Drawn for illustration and identification purposes only by fourwalls-group.com 319245