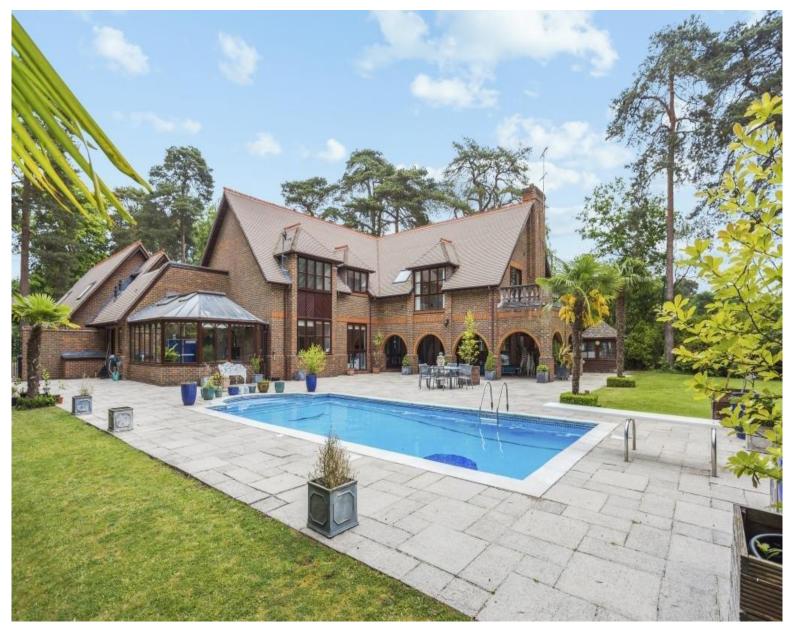

## Abbots Drive, Virginia Water, GU25

An impressive spacious family home offering versatile accommodation with separate self contained annexe and heated outdoor swimming pool. The property is located in a private road on the Wentworth Estate and close to the shops and station.

## BRECKENRIDGE LETTINGS

- Five Bedrooms
- Five Reception Rooms
- Separate Self Conatined Annexe

- Outdoor Heated Swimming Pool
- Landscaped Grounds
- Private Road on Wentwroth Estate

All viewings are strictly by appointment or by e-mail.