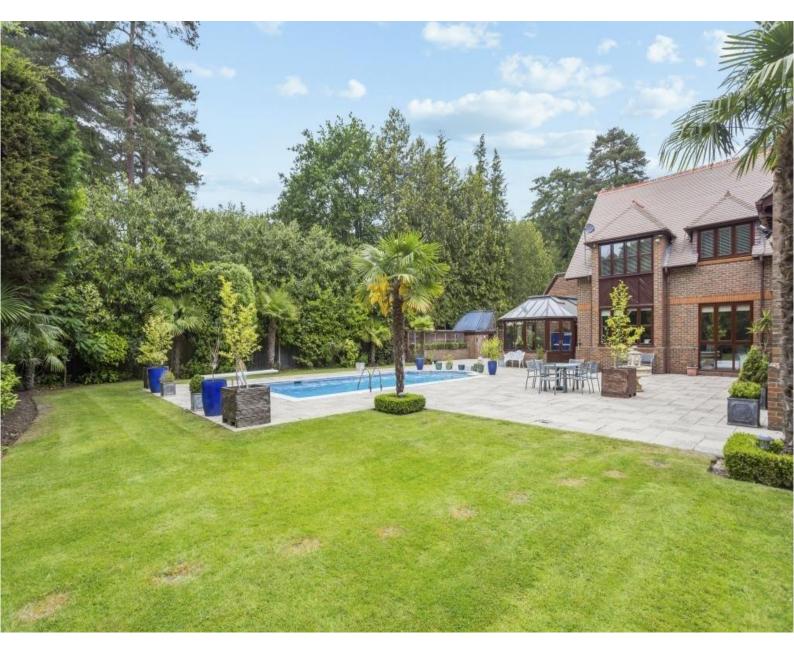

## Abbots Drive, Virginia Water, GU25

An impressive spacious family home offering versatile accommodation with separate self contained annexe and heated outdoor swimming pool. The property is located in a private road on the Wentworth Estate and close to the shops and station.

## BRECKENRIDGE LETTINGS

- Five Bedrooms
- Five Reception Rooms
- Separate Self Conatined Annexe

- Outdoor Heated Swimming Pool
- Landscaped Grounds
- Private Road on Wentwroth Estate

All viewings are strictly by appointment or by e-mail.