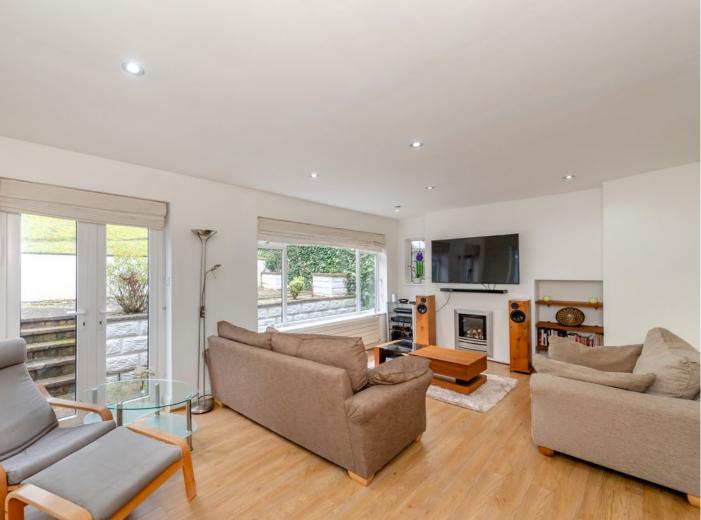

There is a spacious, light and bright lounge with feature fireplace and French doors opening out to the garden. Off the lounge is a lovely conservatory, currently being used as a dining /sitting room.