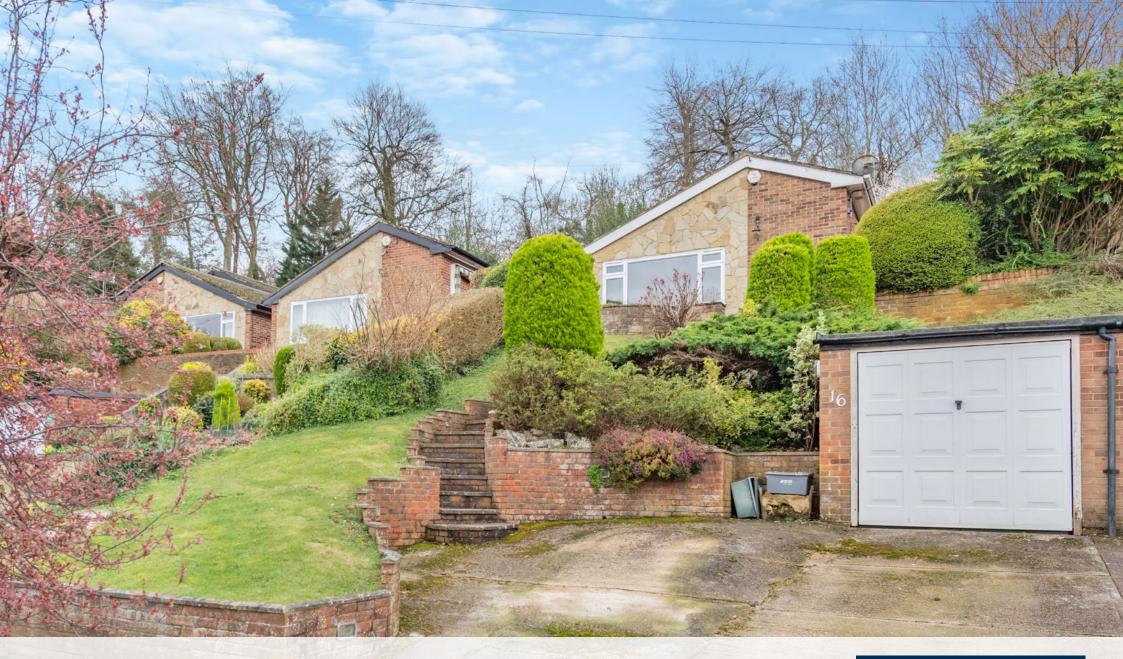

# A BEAUTIFULLY PRESENTED THREE BEDROOM DETACHED BUNGALOW

Plaitford Close, Rickmansworth, Hertfordshire, WD3 1NJ

# A BEAUTIFULLY PRESENTED THREE BEDROOM DETACHED BUNGALOW

Plaitford Close, Rickmansworth, Hertfordshire, WD3 1NJ

- LOUNGE
- KITCHEN
- CONSERVATORY
- THREE DOUBLE BEDROOMS
- TWO BATHROOMS
- REAR & FRONT GARDENS
- OFF-STREET PARKING & GARAGE

Externally, this delightful home boasts a well-maintained rear garden that is laid to lawn with shrub and hedge borders, a tiered patio area and a garden shed. To the front there is a lovely garden with steps leading to the house, a driveway providing off-street parking, garage and side access to the rear garden.