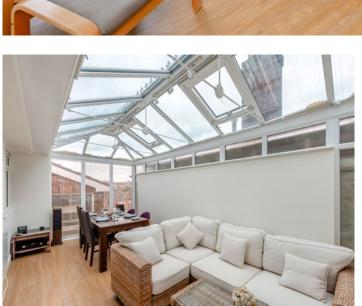

There is a spacious, light and bright lounge with feature fireplace and French doors opening out to the garden. Off the lounge is a lovely conservatory, currently being used as a dining /sitting room.