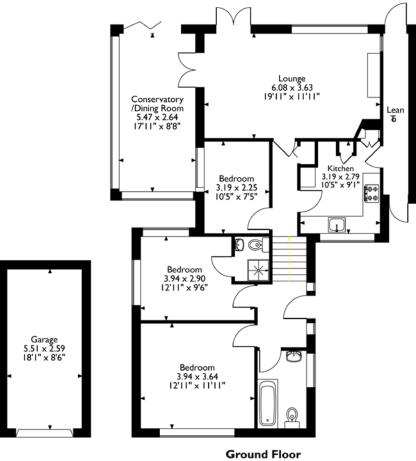

## Plaitford Close, Rickmansworth, Hertfordshire Approximate Gross Internal Area Main House = 87 Sq M/935 Sq Ft Garage = 14 Sq M/151 Sq Ft Total = 101 Sq M/1086 Sq Ft

Please note that the location of doors, windows and other items are approximate and this floorplan is to be used for illustrative purposes only. Unauthorized reproduction is prohibited.