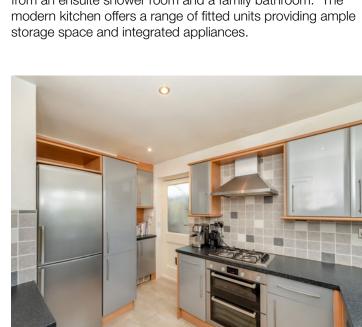

The property comprises an entrance hallway with access to three well-appointed double bedrooms with one benefitting from an ensuite shower room and a family bathroom. The modern kitchen offers a range of fitted units providing ample storage space and integrated appliances.