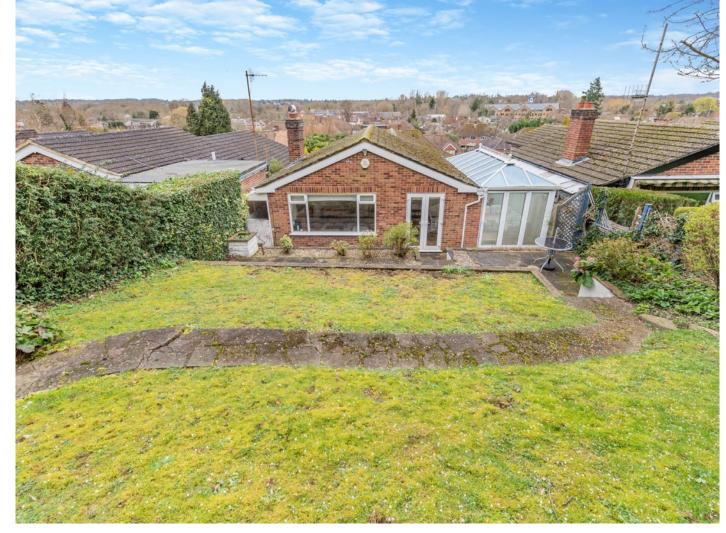

Externally, this delightful home boasts a well-maintained rear garden that is laid to lawn with shrub and hedge borders, a tiered patio area and a garden shed. To the front there is a lovely garden with steps leading to the house, a driveway providing off-street parking, garage and side access to the rear garden.