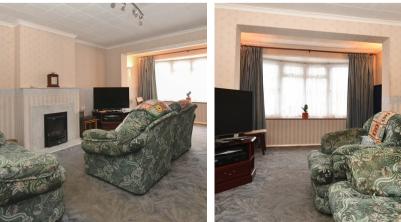

#### Lounge/Dining Room

19' 1" x 10' 10" (5.82m x 3.30m) With double glazed bay window to front aspect, feature fireplace, door to: