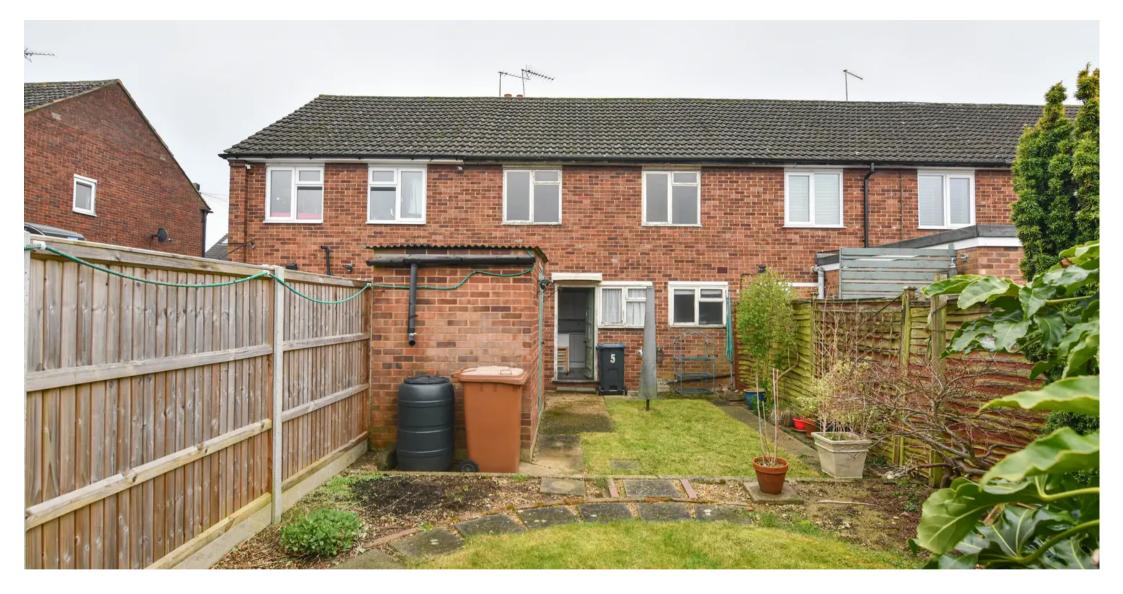

#### **REAR GARDEN**

Mainly laid to lawn with mature plant and shrub borders, brick built store and timber garden shed.

#### GARDEN

Mainly laid to lawn with plant and shrub borders, brick built store and timber garden shed.

#### 1 Parking Space

Block paved driveway providing off street parking for one small car.