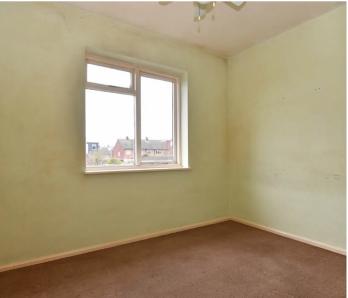

#### **Bedroom One**

11' 3" x 18' 10" (3.43m x 5.74m) With double glazed window to front aspect, radiator.

#### **Bedroom Two**

12' 6" x 9' 9" (3.81m x 2.97m) With double glazed window to rear aspect, radiator, built in storage cupboard.

#### **Bedroom Three** 7' 4" x 9' 0" (2.24m x 2.74m) With double glazed window to rear aspect, radiator.