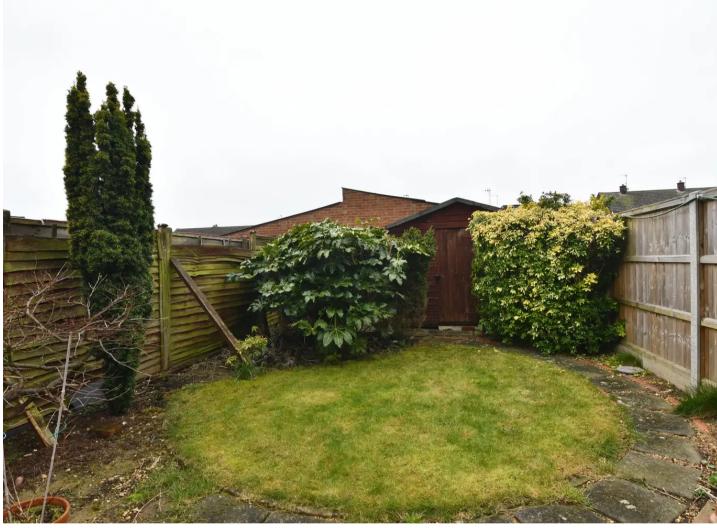

#### **REAR GARDEN**

Mainly laid to lawn with mature plant and shrub borders, brick built store and timber garden shed.

#### GARDEN

Mainly laid to lawn with plant and shrub borders, brick built store and timber garden shed.