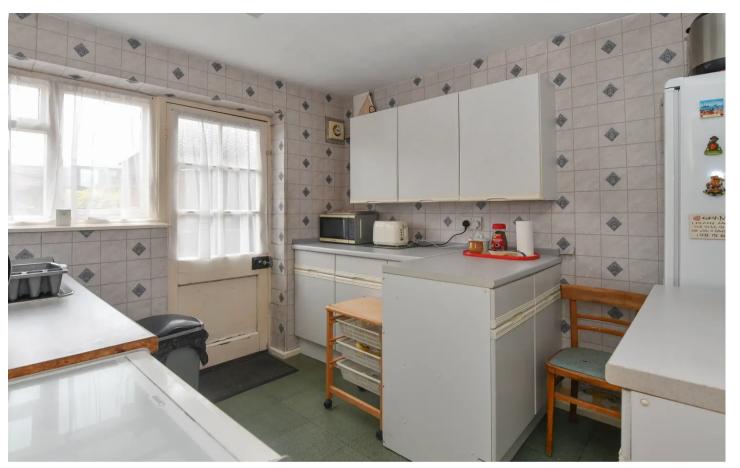

#### Kitchen

9' 11" x 9' 4" (3.02m x 2.84m)

With double glazed window and door to the rear garden. Fitted with a range of wall and base storage units with work surfaces over incorporating a sink and drainer unit, appliance space, door to: