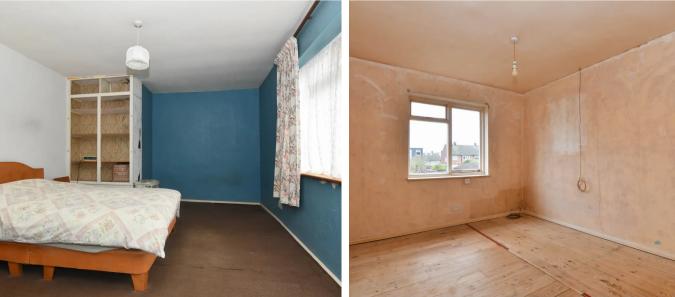

#### **Bedroom One**

11' 3" x 18' 10" (3.43m x 5.74m) With double glazed window to front aspect, radiator.

#### **Bedroom Two**

12' 6" x 9' 9" (3.81m x 2.97m) With double glazed window to rear aspect, radiator, built in storage cupboard.