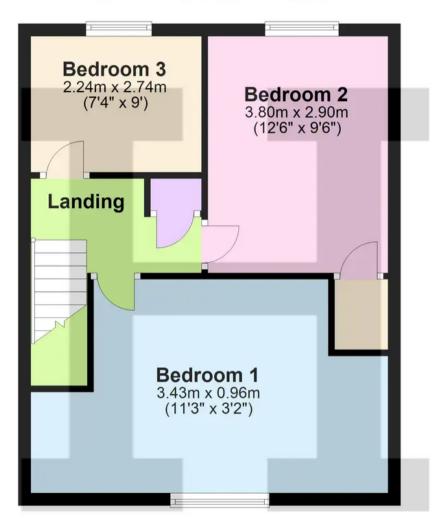

# First Floor

Approx. 42.2 sq. metres (454.5 sq. feet)

Total area: approx. 83.3 sq. metres (897.1 sq. feet)

#### **First Floor Landing**

With built in storage cupboard, doors to:

#### **Bedroom One**

11' 3" x 18' 10" (3.43m x 5.74m) With double glazed window to front aspect, radiator.

#### **Bedroom Two**

12' 6" x 9' 9" (3.81m x 2.97m) With double glazed window to rear aspect, radiator, built in storage cupboard.

#### **Bedroom Three** 7' 4" x 9' 0" (2.24m x 2.74m) With double glazed window to rear aspect, radiator.