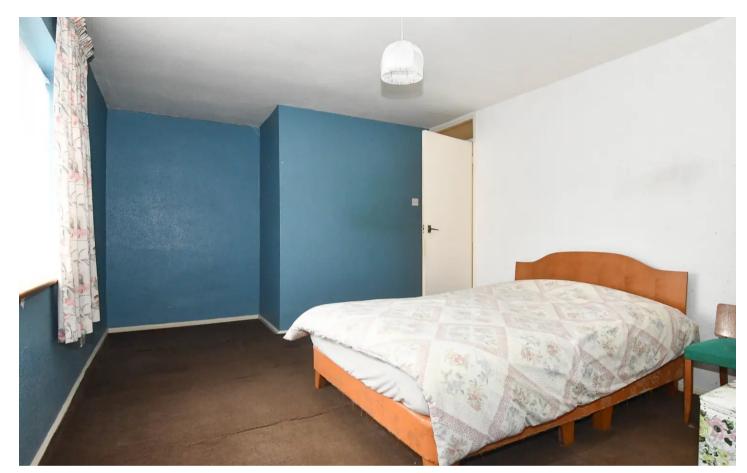

#### **Bedroom One**

11' 3" x 18' 10" (3.43m x 5.74m) With double glazed window to front aspect, radiator.

#### Lounge/Dining Room

19' 1" x 10' 10" (5.82m x 3.30m) With double glazed bay window to front aspect, feature fireplace, door to: