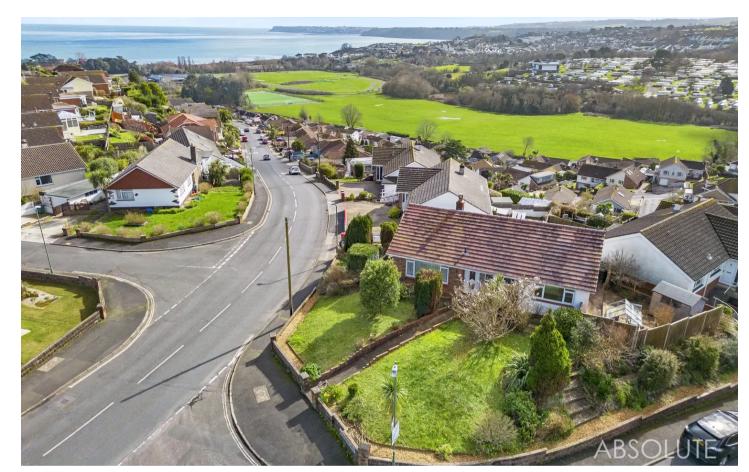

#### Paignton, Paignton

Charming three bedroomed detached bungalow with sea views on a corner plot. Spacious lounge/dining room with panoramic views, modern kitchen, three bedrooms, fitted bathroom. Garden ready for transformation. Single garage, driveway. Great potential for dream home by the sea in sought-after area. Council Tax band: D

Tenure: Freehold

EPC Energy Efficiency Rating: C

EPC Environmental Impact Rating: C

- Detached bungalow with lovely sea views
- Good sized lounge/dining room with sea views
- Kitchen/breakfast room with sea view
- Three bedrooms
- Modern fitted bathroom/shower room
- Corner plot gardens
- Single garage

Tenure: Freehold

EPC Energy Efficiency Rating: C

EPC Environmental Impact Rating: C

- Detached bungalow with lovely sea views
- Good sized lounge/dining room with sea views
- Kitchen/breakfast room with sea view
- Three bedrooms
- Modern fitted bathroom/shower room
- Corner plot gardens
- Single garage
- Driveway parking
- In need of modernisation

## 102 Penwill Way

Paignton, Paignton

Situated in a popular residential location with a range of local amenities including leisure centre, pleasant walks, beach and supermarket. Local beaches are South Sands and North Sands at Goodrington with excellent facilities and park. Paignton town centre offers a range of shopping plus cafes, bars and restaurants. There is a lovely sandy beach, pleasure green, pier and picturesque harbour.