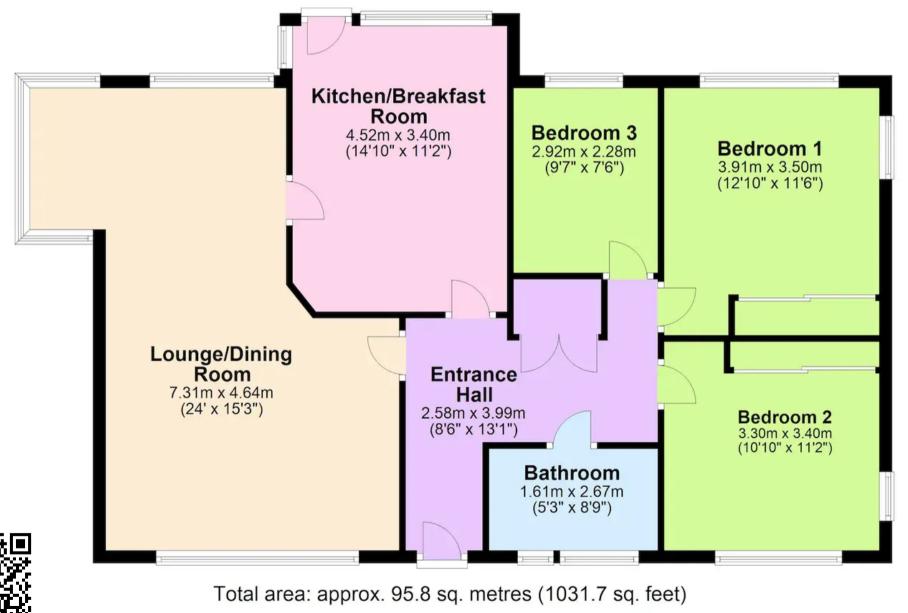

en/breakfast room with sea view
- Three bedrooms
- Modern fitted bathroom/shower room
- Corner plot gardens
- Single garage
- Driveway parking
- In need of modernisation

## 102 Penwill Way

Paignton, Paignton

Situated in a popular residential location with a range of local amenities including leisure centre, pleasant walks, beach and supermarket. Local beaches are South Sands and North Sands at Goodrington with excellent facilities and park. Paignton town centre offers a range of shopping plus cafes, bars and restaurants. There is a lovely sandy beach, pleasure green, pier and picturesque harbour.

### Absolute Sales & Lettings

Absolute Sales & Lettings, 27 Hyde Road - TQ4 5BP 01803 890110

paignton@movewithabsolute.co.uk

http://www.movewithabsolute.co.uk







## **Ground Floor**





Approx Plan produced using PlanUp.