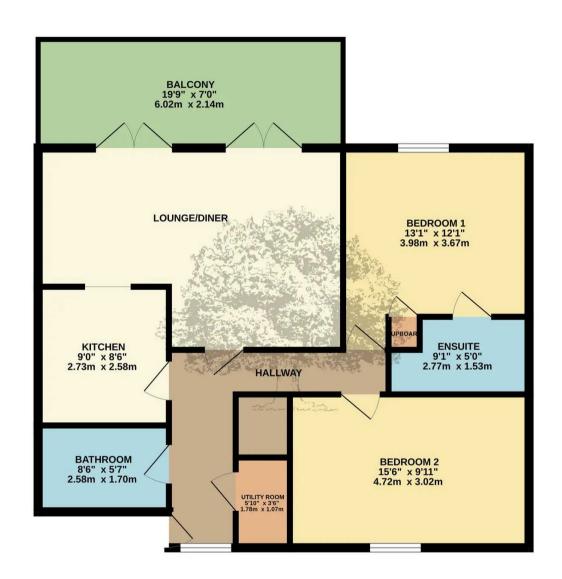

### 6 Royal Sands, La Rue A Don

Grouville, Jersey

Heading through Gorey Village on the coast road towards Gorey Harbour. The property is on the RHS just after the car park opposite the common.

- Situated on Gorey coastline
- 2 bedroom 2 bathroom penthouse apartment
- Stunning coastal views
- Great size balcony
- 2 parking and ample visitor parking
- Short stroll to Gorey village
- · Direct beach access
- Sole agent
- Please call Doug on 07700702585 or doug@broadlandsjersey.com

### 6 Royal Sands, La Rue A Don

Grouville, Jersey

A rare opportunity to purchase a 2 bedroom 2 bathroom penthouse apartment on Gorey coastline. With stunning panoramic sea views. With direct access to the beach and a short stroll to Gorey Village and Harbour.

The property comprises of 2 double bedrooms, 2 bathrooms (1 en-suite), a separate kitchen, utility room, lounge/diner with patio doors opening onto a great size balcony. With 2 undercover designated parking spaces, it's an ideal low maintenance property for those who like the east of the island.

#### Living areas

Generous lounge/diner with doors opening on to the balcony. Kitchen which has a full range of integrated appliances. Utility room.

#### Sleeping areas

Large main bedroom with full range of fitted bedroom furniture and an en-suite with coastal views. The second bedroom is a generous double room. House bathroom.