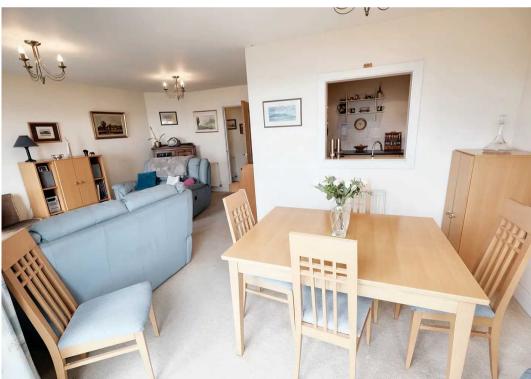

The property comprises of 2 double bedrooms, 2 bathrooms (1 en-suite), a separate kitchen, utility room, lounge/diner with patio doors opening onto a great size balcony. With 2 undercover designated parking spaces, it's an ideal low maintenance property for those who like the east of the island.

#### Living areas

Generous lounge/diner with doors opening on to the balcony. Kitchen which has a full range of integrated appliances. Utility room.