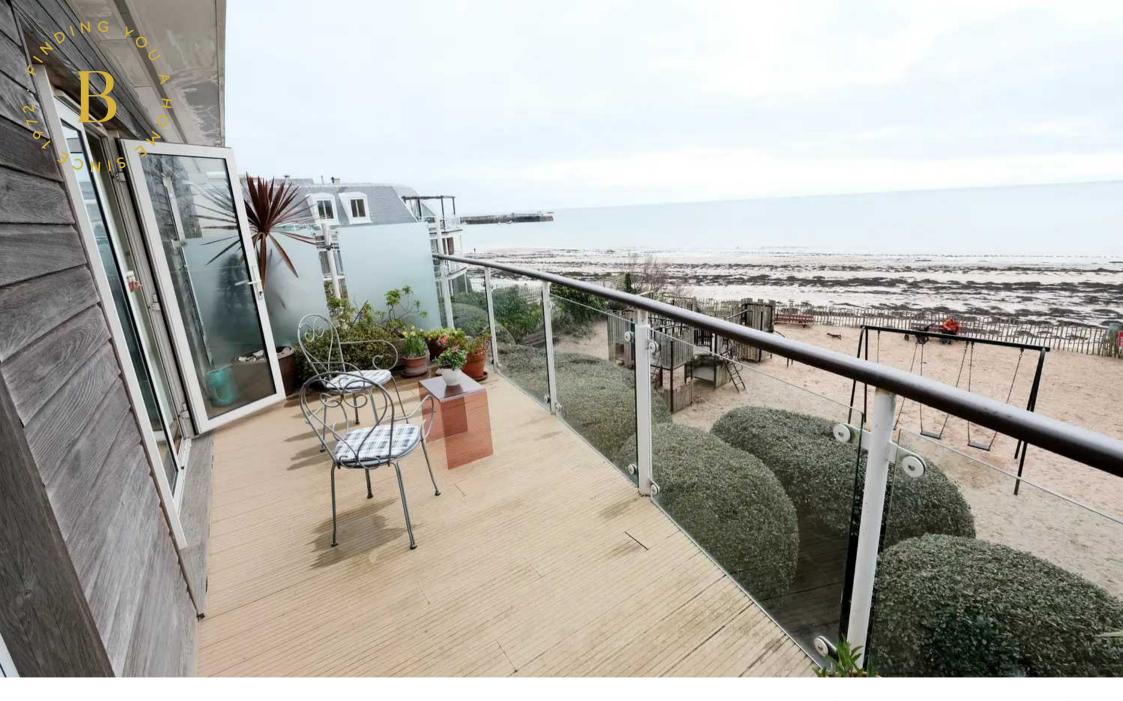

### 6 Royal Sands, La Rue A Don

Grouville, Jersey

Heading through Gorey Village on the coast road towards Gorey Harbour. The property is on the RHS just after the car park opposite the common.

- Situated on Gorey coastline
- 2 bedroom 2 bathroom penthouse apartment
- Stunning coastal views
- Great size balcony
- 2 parking and ample visitor parking
- Short stroll to Gorey village
- · Direct beach access
- Sole agent
- Please call Doug on 07700702585 or doug@broadlandsjersey.com

### 6 Royal Sands, La Rue A Don

Grouville, Jersey

A rare opportunity to purchase a 2 bedroom 2 bathroom penthouse apartment on Gorey coastline. With stunning panoramic sea views. With direct access to the beach and a short stroll to Gorey Village and Harbour.

The property comprises of 2 double bedrooms, 2 bathrooms (1 en-suite), a separate kitchen, utility room, lounge/diner with patio doors opening onto a great size balcony. With 2 undercover designated parking spaces, it's an ideal low maintenance property for those who like the east of the island.

Close by you have plenty of amenities such as restaurants, bars, shops, and cafes. With a regular bus route and direct access to the beach, this property is well worth viewing. On the second floor with lift access and one of only 6 apartments in the block.