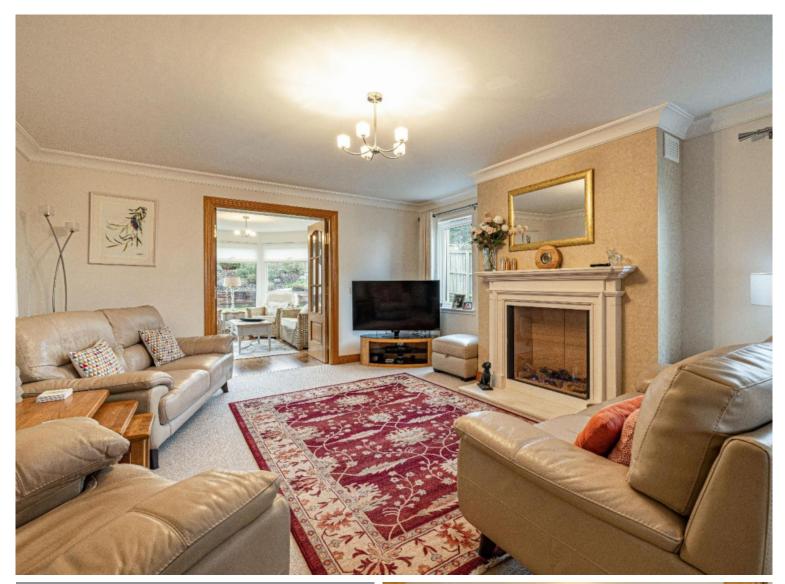

# 8 Waldie Griffiths Drive, Kelso, TD5 7UH

Offers Over £440,000

8 Waldie Griffiths Drive is a substantial detached dwelling, located in the exclusive East Broomlands development, built by the highly regarded local builder M & J Ballantyne. The property is presented in excellent order throughout, providing a flexible & highly versatile layout particularly at ground level where there are three public rooms in the form of the sitting room, dining room and sun room, in addition to the modern kitchen, utility and downstairs WC. This attractive ground floor layout provides the option to live at ground level if desired. Upstairs, there are three generous bedrooms (with the master boasting a spacious en-suite) and there is a well appointed main bathroom. The property is set upon a large plot of well tended gardens which benefit from an excellent degree of privacy, whilst to the front of the house a garage & drive ensure there is ample private parking. Properties in this location tend to be highly desirable so early viewing is highly advised.

# 8 Waldie Griffiths Drive, Kelso, TD5 7UH

Offers Over £440,000

Ground Floor Entrance Hall Sitting Room Dining Room Sun Room Breakfasting Kitchen Utility Room Downstairs WC

First Floor Master Bedroom with Dressing Room & En-Suite Two Further Double Bedrooms Bathroom