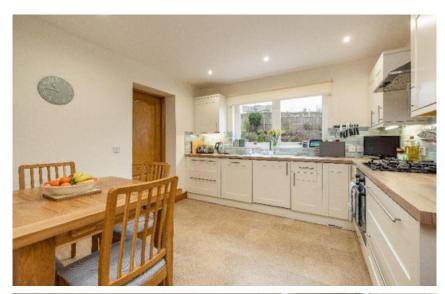

# 8 Waldie Griffiths Drive, Kelso, TD5 7UH

Offers Over £440,000

8 Waldie Griffiths Drive is a substantial detached dwelling, located in the exclusive East Broomlands development, built by the highly regarded local builder M & J Ballantyne. The property is presented in excellent order throughout, providing a flexible & highly versatile layout particularly at ground level where there are three public rooms in the form of the sitting room, dining room and sun room, in addition to the modern kitchen, utility and downstairs WC. This attractive ground floor layout provides the option to live at ground level if desired. Upstairs, there are three generous bedrooms (with the master boasting a spacious en-suite) and there is a well appointed main bathroom. The property is set upon a large plot of well tended gardens which benefit from an excellent degree of privacy, whilst to the front of the house a garage & drive ensure there is ample private parking. Properties in this location tend to be highly desirable so early viewing is highly advised.

# 8 Waldie Griffiths Drive, Kelso, TD5 7UH

Offers Over £440,000

Ground Floor Entrance Hall Sitting Room Dining Room Sun Room Breakfasting Kitchen Utility Room Downstairs WC

First Floor Master Bedroom with Dressing Room & En-Suite Two Further Double Bedrooms Bathroom