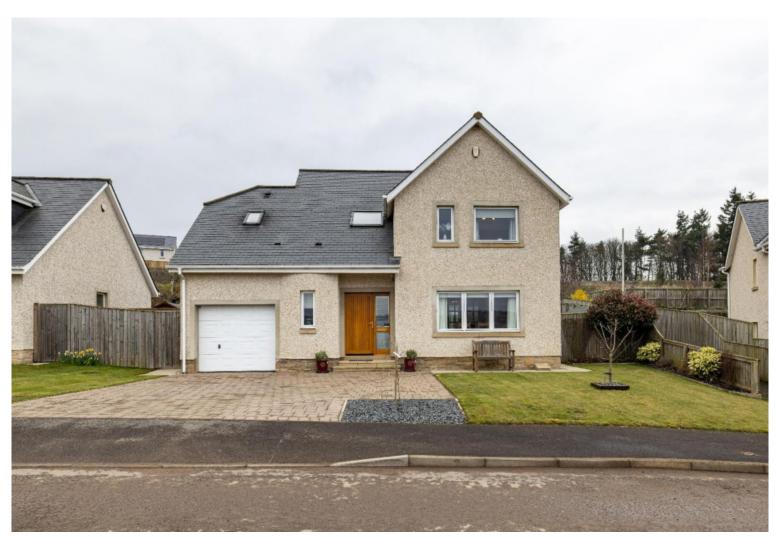

# 8 Waldie Griffiths Drive, Kelso, TD5 7UH

Offers Over £440,000

8 Waldie Griffiths Drive is a substantial detached dwelling, located in the exclusive East Broomlands development, built by the highly regarded local builder M & J Ballantyne. The property is presented in excellent order throughout, providing a flexible & highly versatile layout particularly at ground level where there are three public rooms in the form of the sitting room, dining room and sun room, in addition to the modern kitchen, utility and downstairs WC. This attractive ground floor layout provides the option to live at ground level if desired. Upstairs, there are three generous bedrooms (with the master boasting a spacious en-suite) and there is a well appointed main bathroom. The property is set upon a large plot of well tended gardens which benefit from an excellent degree of privacy, whilst to the front of the house a garage & drive ensure there is ample private parking. Properties in this location tend to be highly desirable so early viewing is highly advised.

# 8 Waldie Griffiths Drive, Kelso, TD5 7UH

Offers Over £440,000

Ground Floor Entrance Hall Sitting Room Dining Room Sun Room Breakfasting Kitchen Utility Room Downstairs WC

First Floor Master Bedroom with Dressing Room & En-Suite Two Further Double Bedrooms Bathroom

Gas Central Heating Double Glazing

Generous well tended gardens Garage Driveway