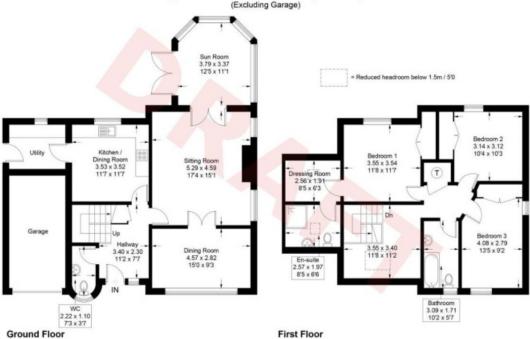

### 8 Waldie Griffiths Drive, Kelso, TD5 7UH

Approximate Gross Internal Area = 161 sq m / 1733 sq ft (Excluding Garage)

Illustration for identification purposes only, measurements are approximate, not to scale. floorplansUsketch.com © (ID1059540)