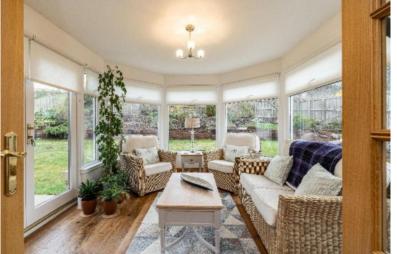

# 8 Waldie Griffiths Drive, Kelso, TD5 7UH

Offers Over £440,000

8 Waldie Griffiths Drive is a substantial detached dwelling, located in the exclusive East Broomlands development, built by the highly regarded local builder M & J Ballantyne. The property is presented in excellent order throughout, providing a flexible & highly versatile layout particularly at ground level where there are three public rooms in the form of the sitting room, dining room and sun room, in addition to the modern kitchen, utility and downstairs WC. This attractive ground floor layout provides the option to live at ground level if desired. Upstairs, there are three generous bedrooms (with the master boasting a spacious en-suite) and there is a well appointed main bathroom. The property is set upon a large plot of well tended gardens which benefit from an excellent degree of privacy, whilst to the front of the house a garage & drive ensure there is ample private parking. Properties in this location tend to be highly desirable so early viewing is highly advised.

# 8 Waldie Griffiths Drive, Kelso, TD5 7UH

Offers Over £440,000

Ground Floor Entrance Hall Sitting Room Dining Room Sun Room Breakfasting Kitchen Utility Room Downstairs WC

First Floor Master Bedroom with Dressing Room & En-Suite Two Further Double Bedrooms Bathroom