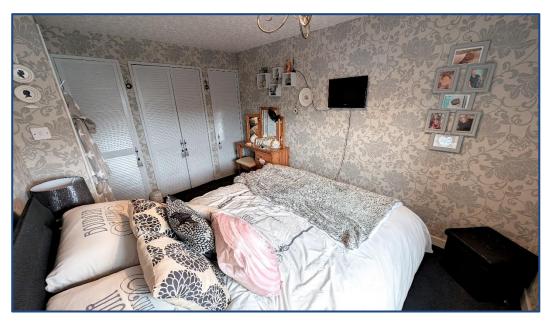

Hallway

• Lounge 15′01″ x 10′06″

• Kitchen 13'05" x 9'00"

• Dining 11'07" x 10'05"

• Bedroom No. 1 12'09" x 8'00"

• Bedroom No. 2 13'01" x 9'01"

• Bedroom No. 3 9'01" x 8'03"

Bathroom