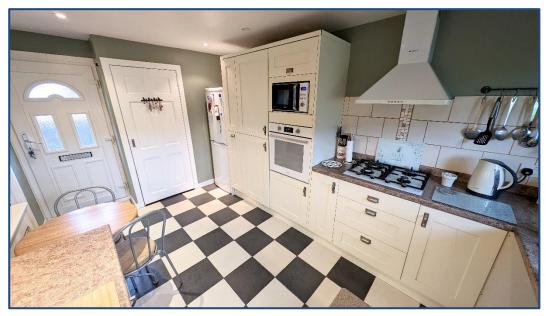

## 3 Bedroom Mid Terrace Villa

Hallway • Lounge • Kitchen • Dining Room 3 Bedrooms • Bathroom Garden • Garage

Village Estates are delighted to welcome to the market this modern 3 bedroom mid terrace villa situated in the North Carbrain area of Cumbernauld. Internally the property comprises of a modern fitted kitchen which include a generous range of base and wall mounted units with integrated oven, hob and hood. The kitchen leads to a fabulous size dining area which gives access to both the upper level and a good size lounge which completes the accommodation on the lower level. The upper level gives access to 2 fabulous size double bedrooms and 1 generous size single with the master boasting excellent storage. The accommodation is complete with a family bathroom comprising of a 3 piece white suite with electric shower over bath and side screen. The property also benefits from fully double glazing and a system of gas central heating. Externally the property sits on a great size plot with a well maintained garden to the rear. There is a lock up garage situated to the rear of the property. Viewing is essential to fully appreciate the accommodation on offer on this modern 3 bedroom terrace villa which is in truly walk in condition.

Hallway

• Lounge 15′01″ x 10′06″

• Kitchen 13'05" x 9'00"

• Dining 11'07" x 10'05"

• Bedroom No. 1 12'09" x 8'00"

• Bedroom No. 2 13'01" x 9'01"

• Bedroom No. 3 9'01" x 8'03"

Bathroom