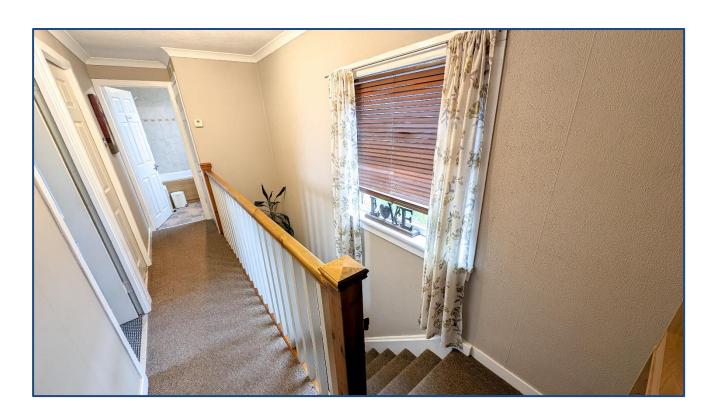

Hallway

• Lounge 15′01″ x 10′06″

• Kitchen 13'05" x 9'00"

• Dining 11'07" x 10'05"

• Bedroom No. 1 12'09" x 8'00"

• Bedroom No. 2 13'01" x 9'01"

• Bedroom No. 3 9'01" x 8'03"

Bathroom