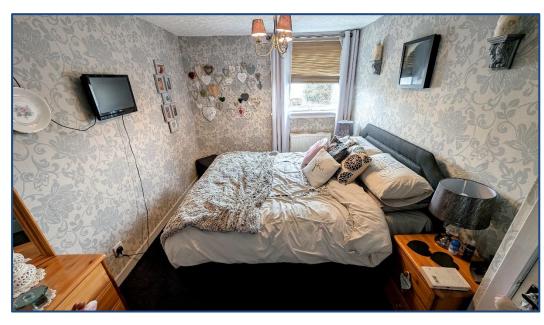

Hallway

• Lounge 15′01″ x 10′06″

• Kitchen 13'05" x 9'00"

• Dining 11'07" x 10'05"

• Bedroom No. 1 12'09" x 8'00"

• Bedroom No. 2 13'01" x 9'01"

• Bedroom No. 3 9'01" x 8'03"

Bathroom