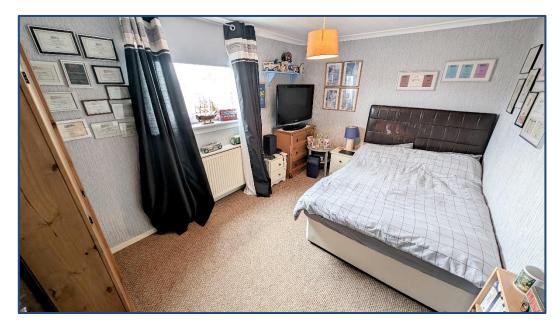

Hallway

• Lounge 15′01″ x 10′06″

• Kitchen 13'05" x 9'00"

• Dining 11'07" x 10'05"

• Bedroom No. 1 12'09" x 8'00"

• Bedroom No. 2 13'01" x 9'01"

• Bedroom No. 3 9'01" x 8'03"

Bathroom