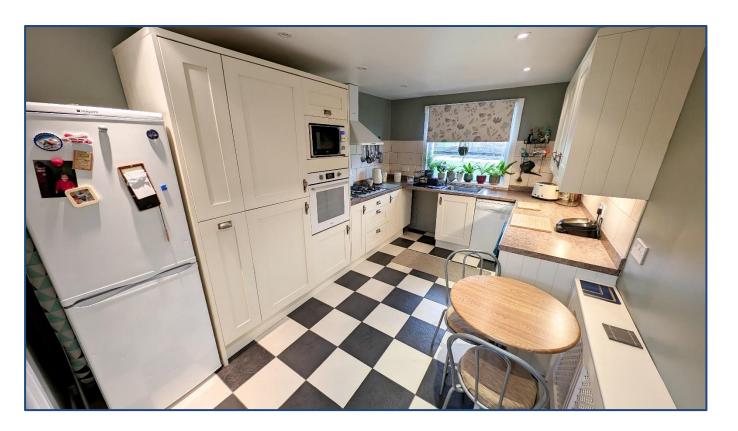

## 3 Bedroom Mid Terrace Villa

Hallway • Lounge • Kitchen • Dining Room 3 Bedrooms • Bathroom Garden • Garage

Village Estates are delighted to welcome to the market this modern 3 bedroom mid terrace villa situated in the North Carbrain area of Cumbernauld. Internally the property comprises of a modern fitted kitchen which include a generous range of base and wall mounted units with integrated oven, hob and hood. The kitchen leads to a fabulous size dining area which gives access to both the upper level and a good size lounge which completes the accommodation on the lower level. The upper level gives access to 2 fabulous size double bedrooms and 1 generous size single with the master boasting excellent storage. The accommodation is complete with a family bathroom comprising of a 3 piece white suite with electric shower over bath and side screen. The property also benefits from fully double glazing and a system of gas central heating. Externally the property sits on a great size plot with a well maintained garden to the rear. There is a lock up garage situated to the rear of the property. Viewing is essential to fully appreciate the accommodation on offer on this modern 3 bedroom terrace villa which is in truly walk in condition.

Hallway

• Lounge 15′01″ x 10′06″

• Kitchen 13'05" x 9'00"

• Dining 11'07" x 10'05"

• Bedroom No. 1 12'09" x 8'00"

• Bedroom No. 2 13'01" x 9'01"

• Bedroom No. 3 9'01" x 8'03"

Bathroom