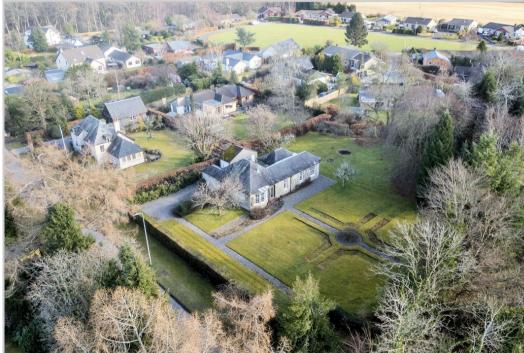

## CROSSLOAN, SOUTH CRIEFF ROAD, COMRIE, PH6 2HF

Irving Geddes are delighted to offer for sale this spacious three bedroom detached bungalow enjoying a private location in the highly sought after Perthshire conservation village of Comrie. Dating from the 1930's, the property boasts charming features & sits within generously sized gardens grounds extending to c.0.6 acres. The property requires a programme of modernisation, offering a tremendous opportunity to enhance/extend the current layout, with potential plot development, subject to the necessary permissions. The accommodation comprises; ENTRANCE VESTIBULE, HALL with storage and hatch to large attic area, dual aspect LOUNGE with large bay, DINING KITCHEN, three DOUBLE BEDROOMS, the master notable in size & open to a most attractive SUN-ROOM, BATHROOM, W.C., and REAR PORCH with walk-in storage cupboards.

There is ample off-street parking with a large detached garage lying to the side of the property. The sizeable level gardens are fully enclosed and bordered by mature hedging, laid mainly to lawn with a variety of trees & shrubs, gravel paths & evidence of ornately designed flower beds. A blank canvas offering huge potential for landscaping/re-design.

A charming, individually designed bungalow, in an enviable position within one of Scotland's desirable villages. Likely to have broad appeal, early viewing is advised.

Comrie is a beautiful, lively village nestling on the banks of the River Earn, some 7mls west of Crieff & only 25mls from the Cities of Perth & Stirling. There are a number of independent shops, hotels, restaurants, and a medical centre and dentist. There is Primary schooling within the village and both private and public education available within Crieff. A haven for outdoor enthusiasts, there are river, woodland, hill and mountain walks surrounding the village, renowned mountain biking at 'Comrie Croft' and water sports and fishing at Loch Earn (6mls).