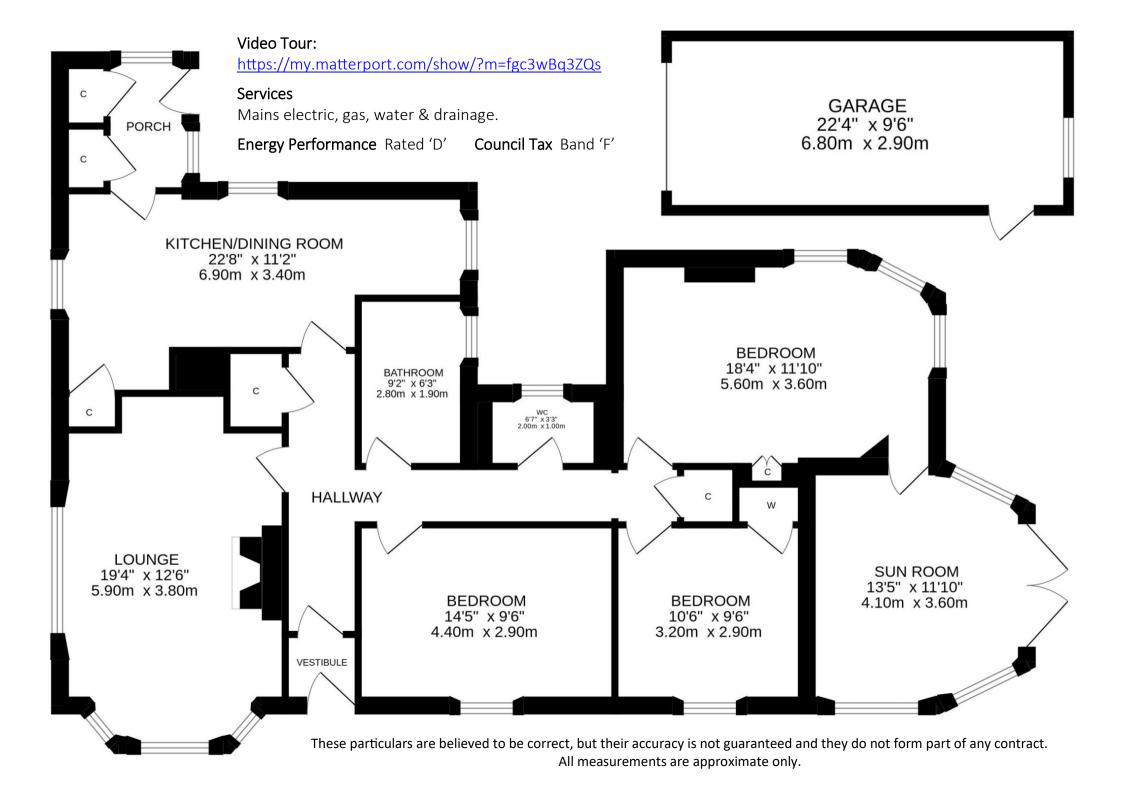

## CROSSLOAN, SOUTH CRIEFF ROAD, COMRIE, PH6 2HF

Irving Geddes are delighted to offer for sale this spacious three bedroom detached bungalow enjoying a private location in the highly sought after Perthshire conservation village of Comrie. Dating from the 1930's, the property boasts charming features & sits within generously sized gardens grounds extending to c.0.6 acres. The property requires a programme of modernisation, offering a tremendous opportunity to enhance/extend the current layout, with potential plot development, subject to the necessary permissions. The accommodation comprises; ENTRANCE VESTIBULE, HALL with storage and hatch to large attic area, dual aspect LOUNGE with large bay, DINING KITCHEN, three DOUBLE BEDROOMS, the master notable in size & open to a most attractive SUN-ROOM, BATHROOM, W.C., and REAR PORCH with walk-in storage cupboards.