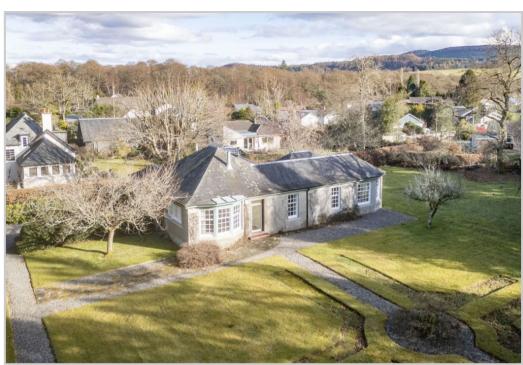

## CROSSLOAN, SOUTH CRIEFF ROAD, COMRIE, PH6 2HF

Irving Geddes are delighted to offer for sale this spacious three bedroom detached bungalow enjoying a private location in the highly sought after Perthshire conservation village of Comrie. Dating from the 1930's, the property boasts charming features & sits within generously sized gardens grounds extending to c.0.6 acres. The property requires a programme of modernisation, offering a tremendous opportunity to enhance/extend the current layout, with potential plot development, subject to the necessary permissions. The accommodation comprises; ENTRANCE VESTIBULE, HALL with storage and hatch to large attic area, dual aspect LOUNGE with large bay, DINING KITCHEN, three DOUBLE BEDROOMS, the master notable in size & open to a most attractive SUN-ROOM, BATHROOM, W.C., and REAR PORCH with walk-in storage cupboards.

A charming, individually designed bungalow, in an enviable position within one of Scotland's desirable villages. Likely to have broad appeal, early viewing is advised.

Comrie is a beautiful, lively village nestling on the banks of the River Earn, some 7mls west of Crieff & only 25mls from the Cities of Perth & Stirling. There are a number of independent shops, hotels, restaurants, and a medical centre and dentist. There is Primary schooling within the village and both private and public education available within Crieff. A haven for outdoor enthusiasts, there are river, woodland, hill and mountain walks surrounding the village, renowned mountain biking at 'Comrie Croft' and water sports and fishing at Loch Earn (6mls).