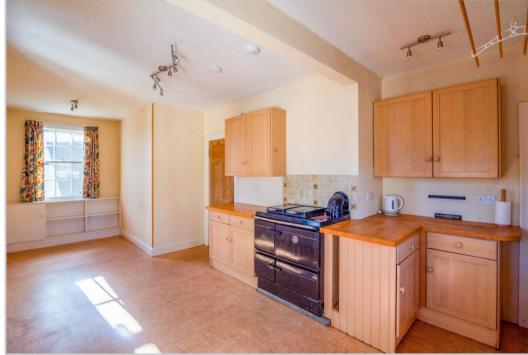

## CROSSLOAN, SOUTH CRIEFF ROAD, COMRIE, PH6 2HF

Irving Geddes are delighted to offer for sale this spacious three bedroom detached bungalow enjoying a private location in the highly sought after Perthshire conservation village of Comrie. Dating from the 1930's, the property boasts charming features & sits within generously sized gardens grounds extending to c.0.6 acres. The property requires a programme of modernisation, offering a tremendous opportunity to enhance/extend the current layout, with potential plot development, subject to the necessary permissions. The accommodation comprises; ENTRANCE VESTIBULE, HALL with storage and hatch to large attic area, dual aspect LOUNGE with large bay, DINING KITCHEN, three DOUBLE BEDROOMS, the master notable in size & open to a most attractive SUN-ROOM, BATHROOM, W.C., and REAR PORCH with walk-in storage cupboards.