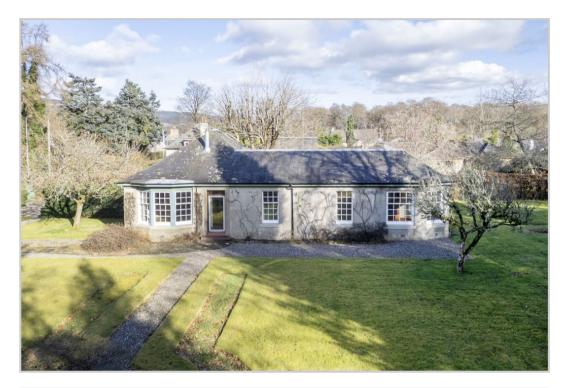

## CROSSLOAN, SOUTH CRIEFF ROAD, COMRIE, PH6 2HF

Irving Geddes are delighted to offer for sale this spacious three bedroom detached bungalow enjoying a private location in the highly sought after Perthshire conservation village of Comrie. Dating from the 1930's, the property boasts charming features & sits within generously sized gardens grounds extending to c.0.6 acres. The property requires a programme of modernisation, offering a tremendous opportunity to enhance/extend the current layout, with potential plot development, subject to the necessary permissions. The accommodation comprises; ENTRANCE VESTIBULE, HALL with storage and hatch to large attic area, dual aspect LOUNGE with large bay, DINING KITCHEN, three DOUBLE BEDROOMS, the master notable in size & open to a most attractive SUN-ROOM, BATHROOM, W.C., and REAR PORCH with walk-in storage cupboards.