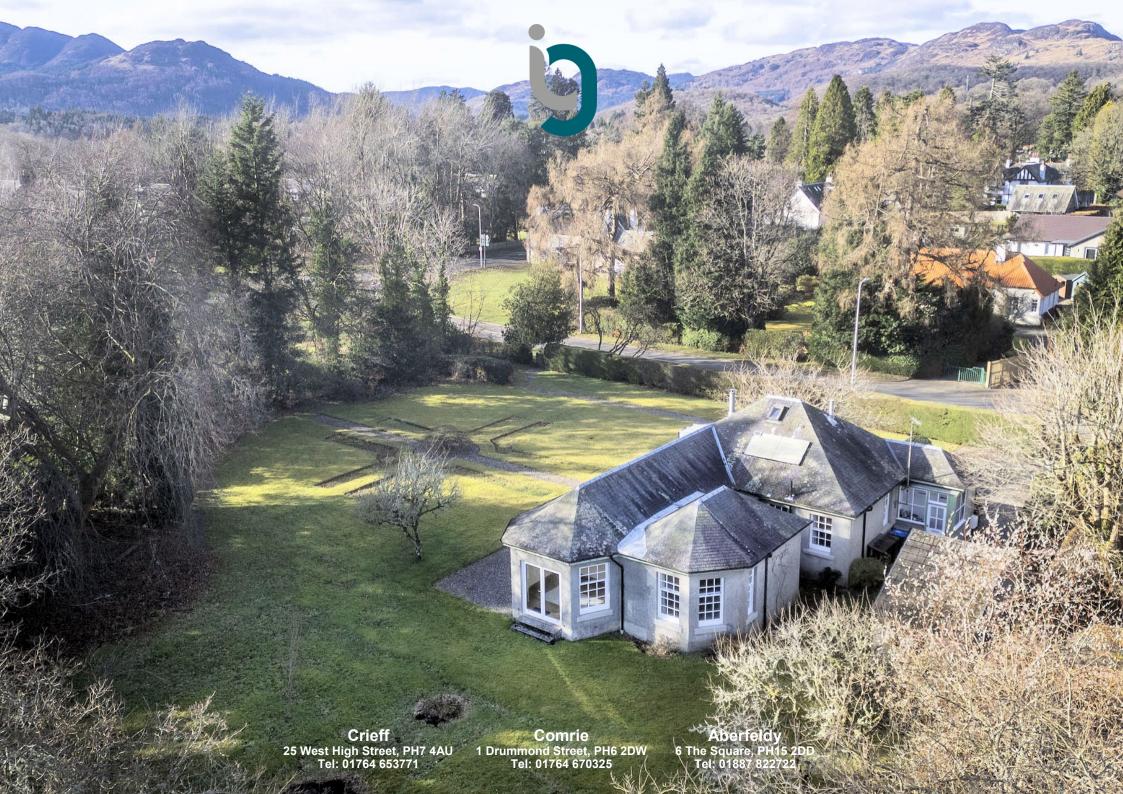

There is ample off-street parking with a large detached garage lying to the side of the property. The sizeable level gardens are fully enclosed and bordered by mature hedging, laid mainly to lawn with a variety of trees & shrubs, gravel paths & evidence of ornately designed flower beds. A blank canvas offering huge potential for landscaping/re-design.