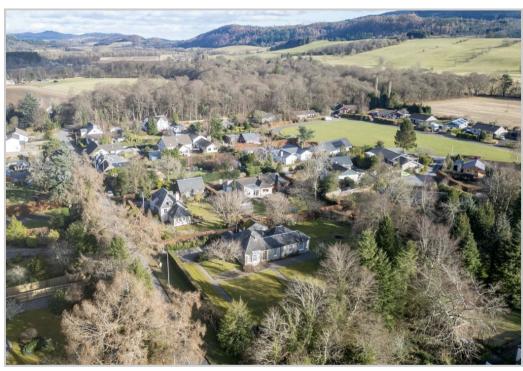

A charming, individually designed bungalow, in an enviable position within one of Scotland's desirable villages. Likely to have broad appeal, early viewing is advised.

Comrie is a beautiful, lively village nestling on the banks of the River Earn, some 7mls west of Crieff & only 25mls from the Cities of Perth & Stirling. There are a number of independent shops, hotels, restaurants, and a medical centre and dentist. There is Primary schooling within the village and both private and public education available within Crieff. A haven for outdoor enthusiasts, there are river, woodland, hill and mountain walks surrounding the village, renowned mountain biking at 'Comrie Croft' and water sports and fishing at Loch Earn (6mls).