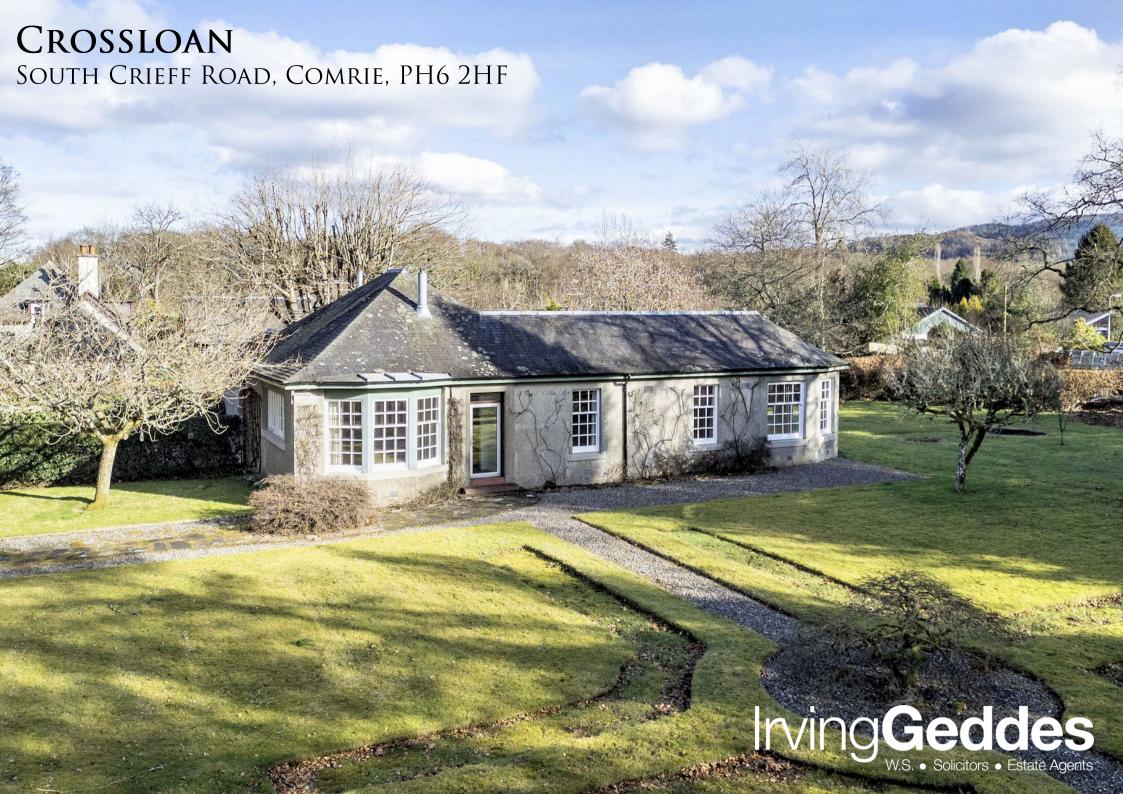

## CROSSLOAN, SOUTH CRIEFF ROAD, COMRIE, PH6 2HF

Irving Geddes are delighted to offer for sale this spacious three bedroom detached bungalow enjoying a private location in the highly sought after Perthshire conservation village of Comrie. Dating from the 1930's, the property boasts charming features & sits within generously sized gardens grounds extending to c.0.6 acres. The property requires a programme of modernisation, offering a tremendous opportunity to enhance/extend the current layout, with potential plot development, subject to the necessary permissions. The accommodation comprises; ENTRANCE VESTIBULE, HALL with storage and hatch to large attic area, dual aspect LOUNGE with large bay, DINING KITCHEN, three DOUBLE BEDROOMS, the master notable in size & open to a most attractive SUN-ROOM, BATHROOM, W.C., and REAR PORCH with walk-in storage cupboards.

A charming, individually designed bungalow, in an enviable position within one of Scotland's desirable villages. Likely to have broad appeal, early viewing is advised.

Comrie is a beautiful, lively village nestling on the banks of the River Earn, some 7mls west of Crieff & only 25mls from the Cities of Perth & Stirling. There are a number of independent shops, hotels, restaurants, and a medical centre and dentist. There is Primary schooling within the village and both private and public education available within Crieff. A haven for outdoor enthusiasts, there are river, woodland, hill and mountain walks surrounding the village, renowned mountain biking at 'Comrie Croft' and water sports and fishing at Loch Earn (6mls).