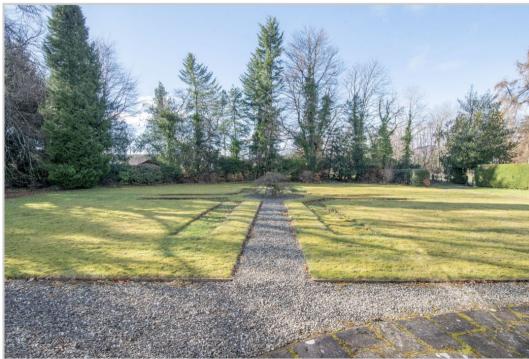

There is ample off-street parking with a large detached garage lying to the side of the property. The sizeable level gardens are fully enclosed and bordered by mature hedging, laid mainly to lawn with a variety of trees & shrubs, gravel paths & evidence of ornately designed flower beds. A blank canvas offering huge potential for landscaping/re-design.