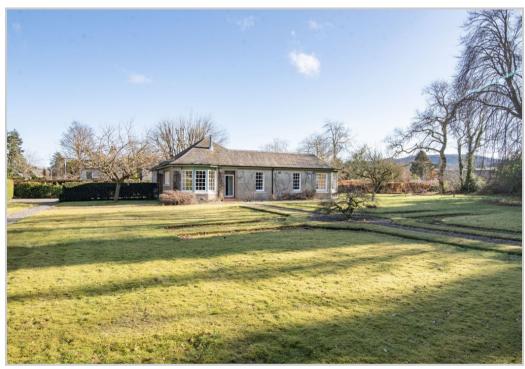

## CROSSLOAN, SOUTH CRIEFF ROAD, COMRIE, PH6 2HF

Irving Geddes are delighted to offer for sale this spacious three bedroom detached bungalow enjoying a private location in the highly sought after Perthshire conservation village of Comrie. Dating from the 1930's, the property boasts charming features & sits within generously sized gardens grounds extending to c.0.6 acres. The property requires a programme of modernisation, offering a tremendous opportunity to enhance/extend the current layout, with potential plot development, subject to the necessary permissions. The accommodation comprises; ENTRANCE VESTIBULE, HALL with storage and hatch to large attic area, dual aspect LOUNGE with large bay, DINING KITCHEN, three DOUBLE BEDROOMS, the master notable in size & open to a most attractive SUN-ROOM, BATHROOM, W.C., and REAR PORCH with walk-in storage cupboards.

There is ample off-street parking with a large detached garage lying to the side of the property. The sizeable level gardens are fully enclosed and bordered by mature hedging, laid mainly to lawn with a variety of trees & shrubs, gravel paths & evidence of ornately designed flower beds. A blank canvas offering huge potential for landscaping/re-design.