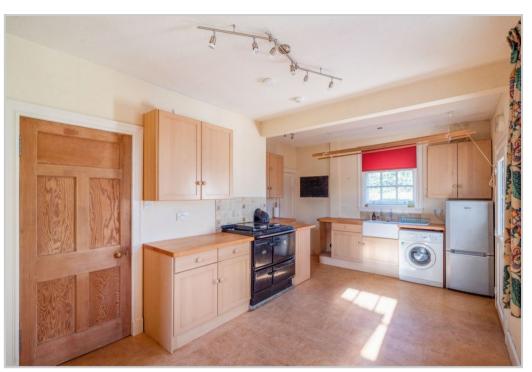

## CROSSLOAN, SOUTH CRIEFF ROAD, COMRIE, PH6 2HF

Irving Geddes are delighted to offer for sale this spacious three bedroom detached bungalow enjoying a private location in the highly sought after Perthshire conservation village of Comrie. Dating from the 1930's, the property boasts charming features & sits within generously sized gardens grounds extending to c.0.6 acres. The property requires a programme of modernisation, offering a tremendous opportunity to enhance/extend the current layout, with potential plot development, subject to the necessary permissions. The accommodation comprises; ENTRANCE VESTIBULE, HALL with storage and hatch to large attic area, dual aspect LOUNGE with large bay, DINING KITCHEN, three DOUBLE BEDROOMS, the master notable in size & open to a most attractive SUN-ROOM, BATHROOM, W.C., and REAR PORCH with walk-in storage cupboards.