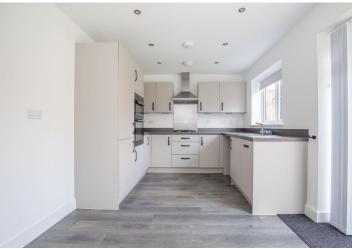

17'4 kitchen/diner features stylish units, integrated appliances and garden access

Well-proportioned lounge off the entrance hall

Ground floor WC plus first floor family bathroom and en-suite

Gas central heating and double glazing