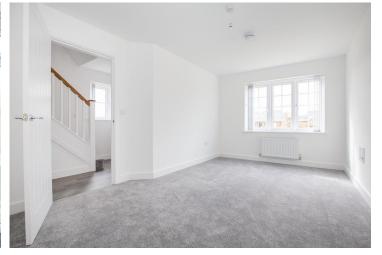

17'4 kitchen/diner features stylish units, integrated appliances and garden access

Well-proportioned lounge off the entrance hall

Ground floor WC plus first floor family bathroom and en-suite

Gas central heating and double glazing