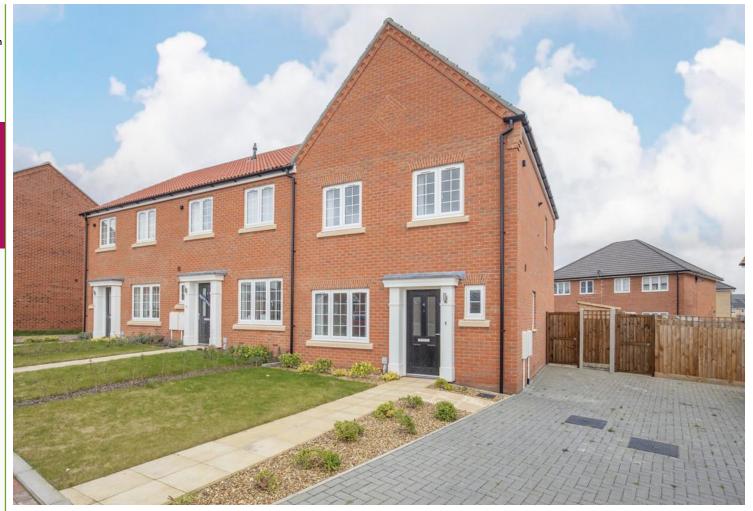

Well-presented end-terraced family home, situated on a sought-after modern development on the outskirts of Wymondham. Offering a stylish kitchen/diner, lounge and cloakroom to the ground floor, plus 3 first floor bedrooms, family bathroom and en-suite. Outside benefits from an enclosed rear garden and off-road parking. Call now to view!

## Dovehouse Pightle Wymondham | Norfolk | NR18 9GN £1,300 pcm

Modern end-terraced property on the popular William's Park development

3 first floor bedrooms including en-suite shower room to main bedroom

## OUTSIDE

The property is fronted by an area of lawn and bark shrub beds, with a path leading to the entrance and driveway to the right-hand side providing tandem off-road parking. A gate off the driveway leads through to the approx. 25' max. rear garden space which is mainly laid to lawn and features a patio seating area and wooden storage shed.