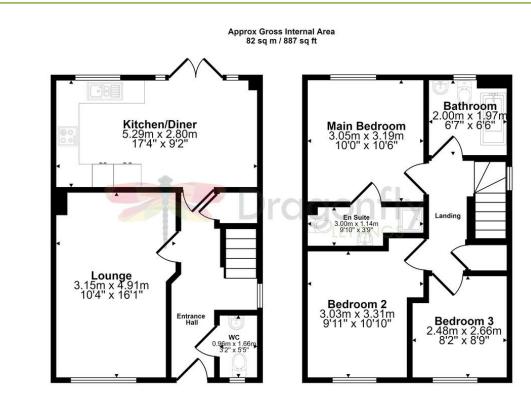

Ground Floor Approx 41 sq m / 446 sq ft

This floorplan is only for illustrative purposes and is not to scale. Measurements of rooms, doors, windows, and any items are approximate and no responsibility is taken for any error, omission or mis-statement. Icons of items such as bathroom suites are representations only and may not look like the real items. Made with Made Snapy 360.

Well-presented end-terraced family home, situated on a sought-after modern development on the outskirts of Wymondham. Offering a stylish kitchen/diner, lounge and cloakroom to the ground floor, plus 3 first floor bedrooms, family bathroom and en-suite. Outside benefits from an enclosed rear garden and off-road parking. Call now to view!

## Dovehouse Pightle Wymondham | Norfolk | NR18 9GN £1,300 pcm

Modern end-terraced property on the popular William's Park development

3 first floor bedrooms including en-suite shower room to main bedroom

17'4 kitchen/diner features stylish units, integrated appliances and garden access

Well-proportioned lounge off the entrance hall

Ground floor WC plus first floor family bathroom and en-suite

Gas central heating and double glazing

Tandem off-road parking to the right of the property

Approx. 25' max. enclosed rear garden with lawn and patio seating area

Within easy reach of town centre and road links

Available now!