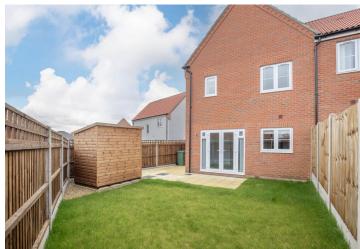

## OUTSIDE

The property is fronted by an area of lawn and bark shrub beds, with a path leading to the entrance and driveway to the right-hand side providing tandem off-road parking. A gate off the driveway leads through to the approx. 25' max. rear garden space which is mainly laid to lawn and features a patio seating area and wooden storage shed.

Tandem off-road parking to the right of the property

Approx. 25' max. enclosed rear garden with lawn and patio seating area

Within easy reach of town centre and road links

Available now!