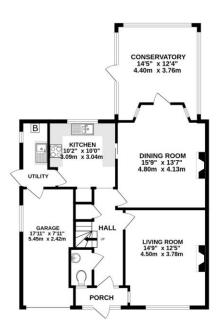

This impeccable and spacious four-bedroom semi-detached family home positioned on a sizable plot of approximately 0.21 acre and offered for sale with no onward chain.

Accommodation comprises; welcoming entrance hallway, two well-presented reception rooms, a fitted kitchen with doors to utility room, stunning conservatory overlooking the rear garden. Completing the ground floor is a guest cloakroom. Upstairs, you'll find four bedrooms (three doubles and one single) along with a family bathroom and separate WC.

GROUND FLOOR 942 sq.ft. (87.5 sq.m.) approx.

## TOTAL FLOOR AREA: 1631 sq.ft. (151.5 sq.m.) approx.

Whilst every attempt has been made to ensure the accuracy of the floorpian contained here, measurements of doors, windows, rooms and any other items are approximate and no responsibility is taken for any error, prospective purchaser. The services, systems and appliances shown have not been tested and no guarantee as to their operability or efficiency can be given.