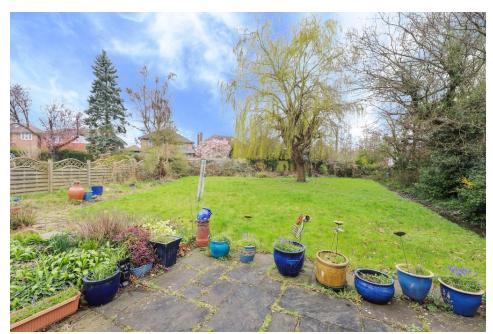

The large rear garden is mostly laid to lawn with a large patio area ideally for entertaining. To the front, there is off street parking for 2 cars and an integral garage.

This large family home offers fantastic potential for extension subject to the usual planning consents.