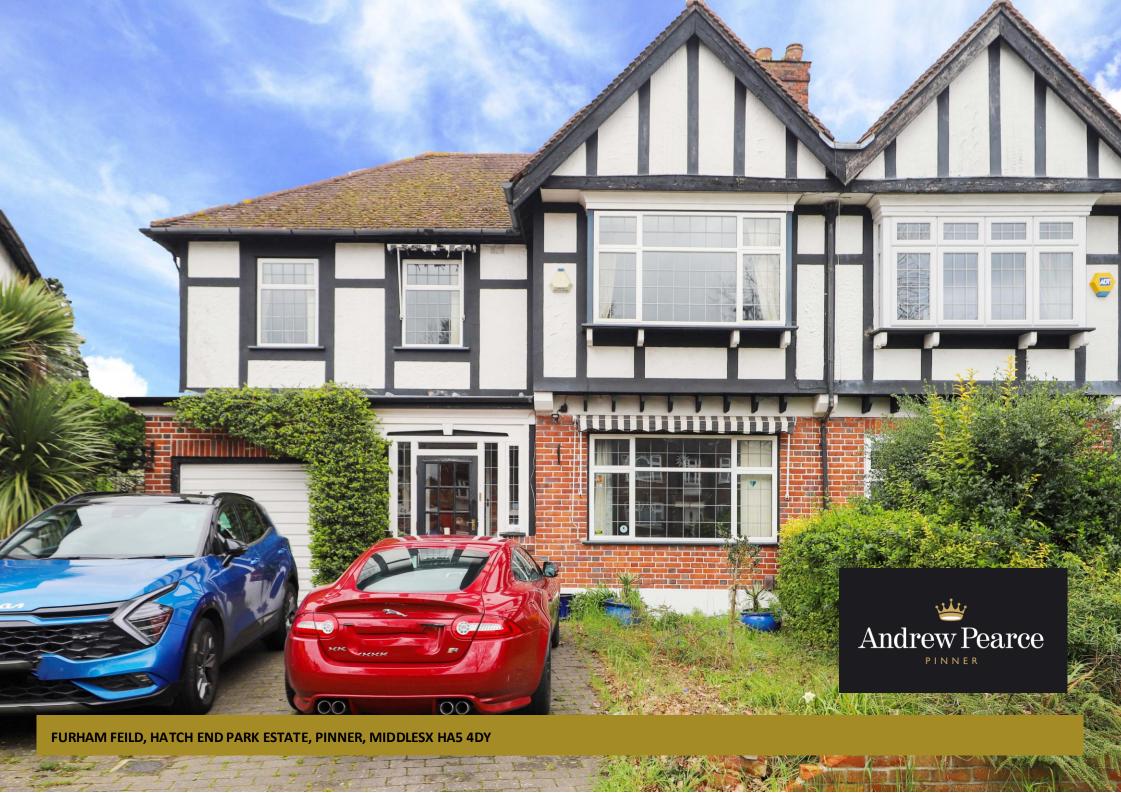

This impeccable and spacious four-bedroom semi-detached family home positioned on a sizable plot of approximately 0.21 acre and offered for sale with no onward chain.

Accommodation comprises; welcoming entrance hallway, two well-presented reception rooms, a fitted kitchen with doors to utility room, stunning conservatory overlooking the rear garden. Completing the ground floor is a guest cloakroom. Upstairs, you'll find four bedrooms (three doubles and one single) along with a family bathroom and separate WC.

The large rear garden is mostly laid to lawn with a large patio area ideally for entertaining. To the front, there is off street parking for 2 cars and an integral garage.

This large family home offers fantastic potential for extension subject to the usual planning consents.