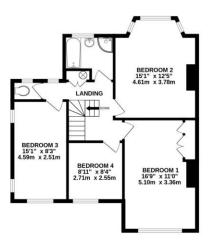

This impeccable and spacious four-bedroom semi-detached family home positioned on a sizable plot of approximately 0.21 acre and offered for sale with no onward chain.

Accommodation comprises; welcoming entrance hallway, two well-presented reception rooms, a fitted kitchen with doors to utility room, stunning conservatory overlooking the rear garden. Completing the ground floor is a guest cloakroom. Upstairs, you'll find four bedrooms (three doubles and one single) along with a family bathroom and separate WC.

## 1ST FLOOR 689 sq.ft. (64.0 sq.m.) approx.

## TOTAL FLOOR AREA: 1631 sq.ft. (151.5 sq.m.) approx.

Whilst every attempt has been made to ensure the accuracy of the floorpian contained here, measurements of doors, windows, rooms and any other items are approximate and no responsibility is taken for any error, prospective purchaser. The services, systems and appliances shown have not been tested and no guarantee as to their operability or efficiency can be given.