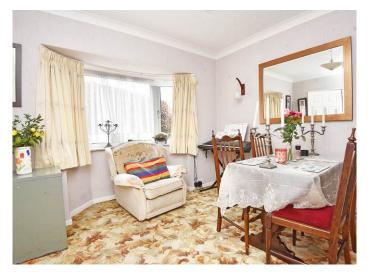

#### **DINING ROOM**

A further reception room with bay window.

#### **KITCHEN**

With a range of fitted units with gas hob, double oven and space for appliances.