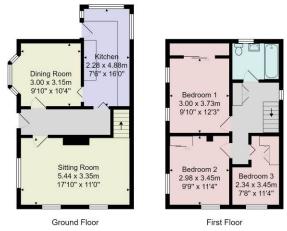

Tenure - Freehold

Council Tax Band - D

Total Area: 93.1 m² ... 1002 ft²

All measurements are approximate and for display purposes only.

No liability is accepted by either the agency or Box Property Solutions Ltd as to the exact measurements of the rooms.

Box Property Solutions Ltd retains the copyright on this plan and allows agents to use it with agreed permission.