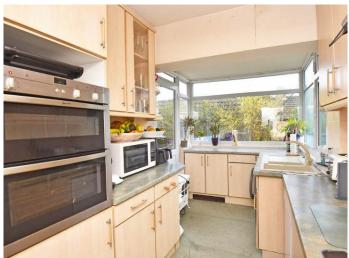

#### **KITCHEN**

With a range of fitted units with gas hob, double oven and space for appliances.