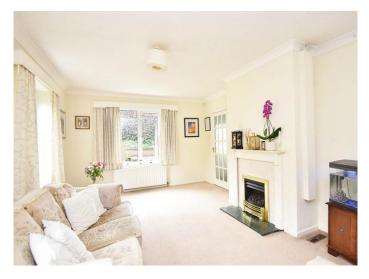

#### **SITTING ROOM**

A spacious reception room with dual aspect and fireplace with living-flame gas fire.