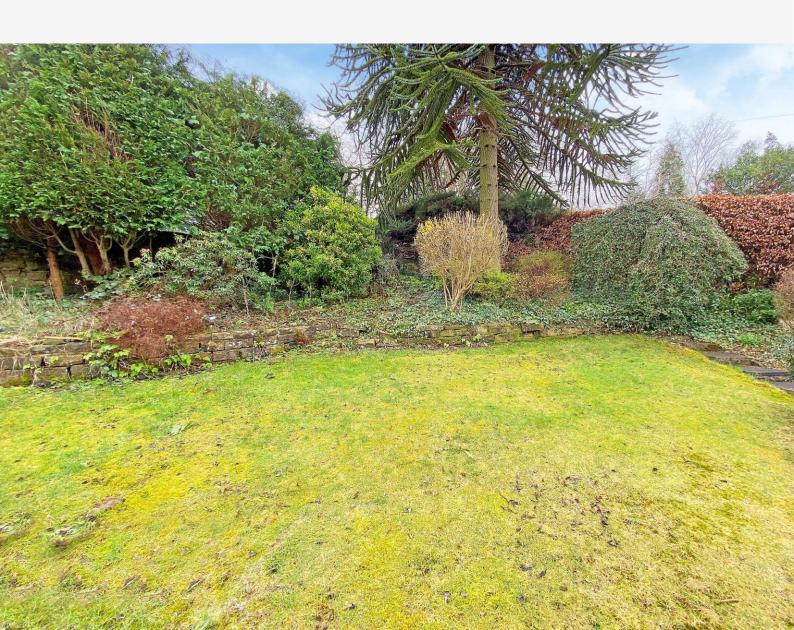

This good-sized property has been well maintained but offers buyers the opportunity to modernise the house to suit their own requirements and has potential to create further bedroom space in the loft, subject to obtaining the necessary consents. Currently there are two reception rooms, and well- equipped kitchen, together with three bedrooms and bathroom. The property is surrounded by attractive gardens with lawn, planted borders and sitting areas and also has a driveway and single garage.

#### **OUTSIDE**

The property occupies a good-sized corner plot and is surrounded by attractive gardens with lawn and planted borders as well as outdoor seating areas. A driveway provides parking and lead to a single garage.