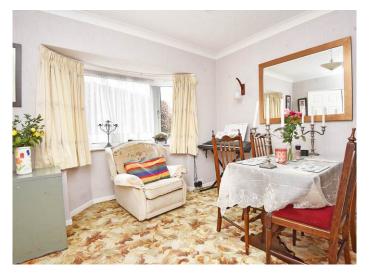

#### **DINING ROOM**

A further reception room with bay window.

#### **SITTING ROOM**

A spacious reception room with dual aspect and fireplace with living-flame gas fire.