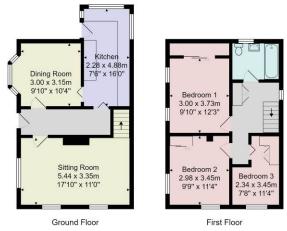

Tenure - Freehold

Council Tax Band - D

Total Area: 93.1 m² ... 1002 ft²

All measurements are approximate and for display purposes only.

No liability is accepted by either the agency or Box Property Solutions Ltd as to the exact measurements of the rooms.