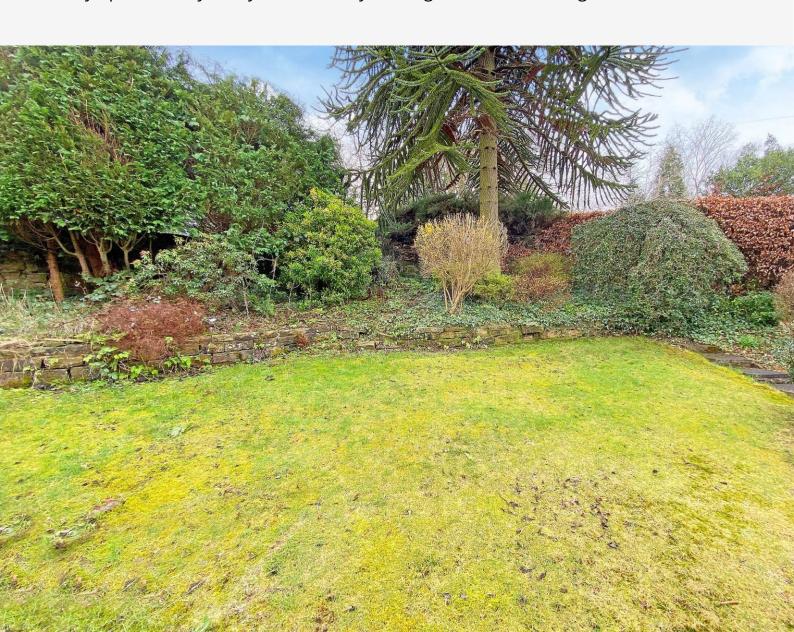

This good-sized property has been well maintained but offers buyers the opportunity to modernise the house to suit their own requirements and has potential to create further bedroom space in the loft, subject to obtaining the necessary consents. Currently there are two reception rooms, and well- equipped kitchen, together with three bedrooms and bathroom. The property is surrounded by attractive gardens with lawn, planted borders and sitting areas and also has a driveway and single garage.

#### **OUTSIDE**

The property occupies a good-sized corner plot and is surrounded by attractive gardens with lawn and planted borders as well as outdoor seating areas. A driveway provides parking and lead to a single garage.